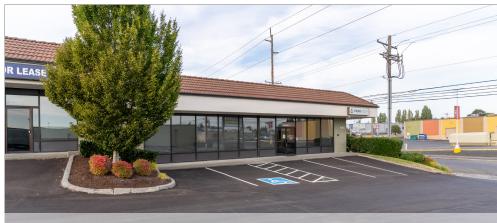

Building A (3630)

Building D - Top Level (3640)

## BUILDING A (3630)

| Suite | Square Feet | Rate                  | Notes                                                                     |
|-------|-------------|-----------------------|---------------------------------------------------------------------------|
| L     | 2,566 SF    | \$21.00/SF, Mod Gross | Retail/Flex space; grade level loading doors can be added. Available Now. |