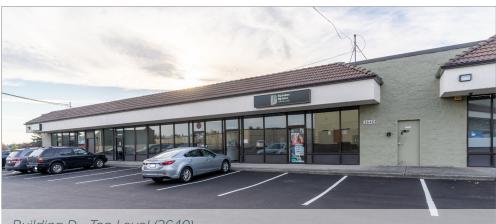

Building A (3630)

Building D - Top Level (3640)

#### BUILDING D (3640) Top level floor plan

| Suite | Square Feet | Rate                  | Notes                                                                                            |
|-------|-------------|-----------------------|--------------------------------------------------------------------------------------------------|
| н     | 1,200 SF    | \$21.00/SF, Mod Gross | 4 private offices with a kitchenette, and one restroom. Available Now.                           |
| S     | 1,500 SF    | \$21.00/SF, Mod Gross | Office space with 3 private offices, open work area, and one restroom. <b>Available 11/1/25.</b> |