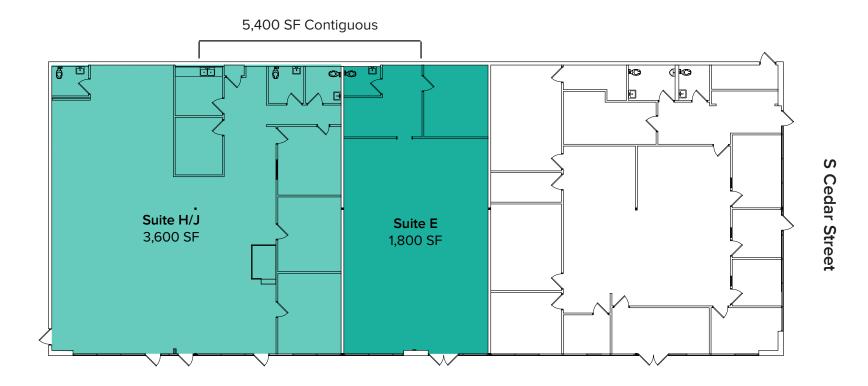

## BUILDING B (3680)

| Suite | Square Feet | Rate                  | Notes                                                                                                                                                                                           |
|-------|-------------|-----------------------|-------------------------------------------------------------------------------------------------------------------------------------------------------------------------------------------------|
| H/J   | 3,600 SF    | \$28.00/SF, Mod Gross | 4 private offices, open work area, a kitchenette, and 3 restrooms. Can be leased with Suite E for 5,400 SF contiguous. <b>Available with 60 days' notice.</b>                                   |
| E     | 1,800 SF    | \$28.00/SF, Mod Gross | Retail/Office space with frontage on S Cedar Street. Space includes open work area and 1 restroom. Can be leased with Suite H/J for 5,400 SF contiguous. <b>Available with 60 days' notice.</b> |