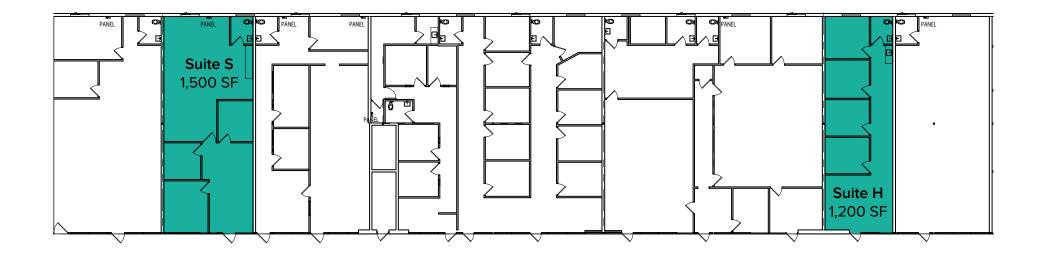

#### BUILDING D (3640) Top level floor plan

| Suite | Square Feet | Rate                  | Notes                                                                                            |
|-------|-------------|-----------------------|--------------------------------------------------------------------------------------------------|
| н     | 1,200 SF    | \$21.00/SF, Mod Gross | 4 private offices with a kitchenette, and one restroom. Available Now.                           |
| S     | 1,500 SF    | \$21.00/SF, Mod Gross | Office space with 3 private offices, open work area, and one restroom. <b>Available 11/1/25.</b> |