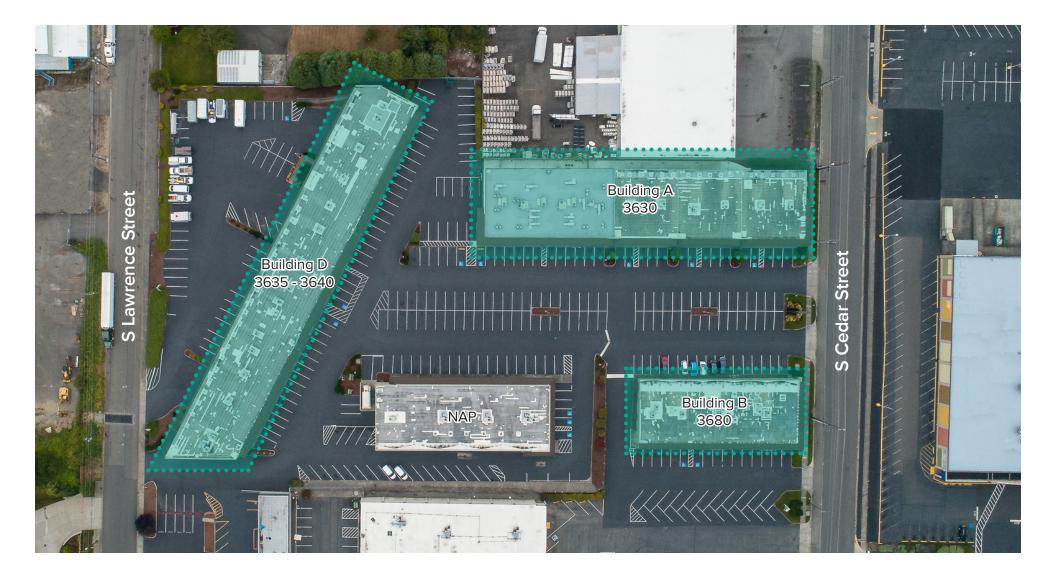

. Space includes open work area and 1 restroom. Can be leased with Suite H/J for 5,400 SF contiguous. <b>Available with 60 days' notice.</b> |





#### BUILDING D (3640) Top level floor plan

| Suite | Square Feet | Rate                  | Notes                                                                                            |
|-------|-------------|-----------------------|--------------------------------------------------------------------------------------------------|
| н     | 1,200 SF    | \$21.00/SF, Mod Gross | 4 private offices with a kitchenette, and one restroom. Available Now.                           |
| S     | 1,500 SF    | \$21.00/SF, Mod Gross | Office space with 3 private offices, open work area, and one restroom. <b>Available 11/1/25.</b> |





## SITE PLAN





## **LOCATION MAP**