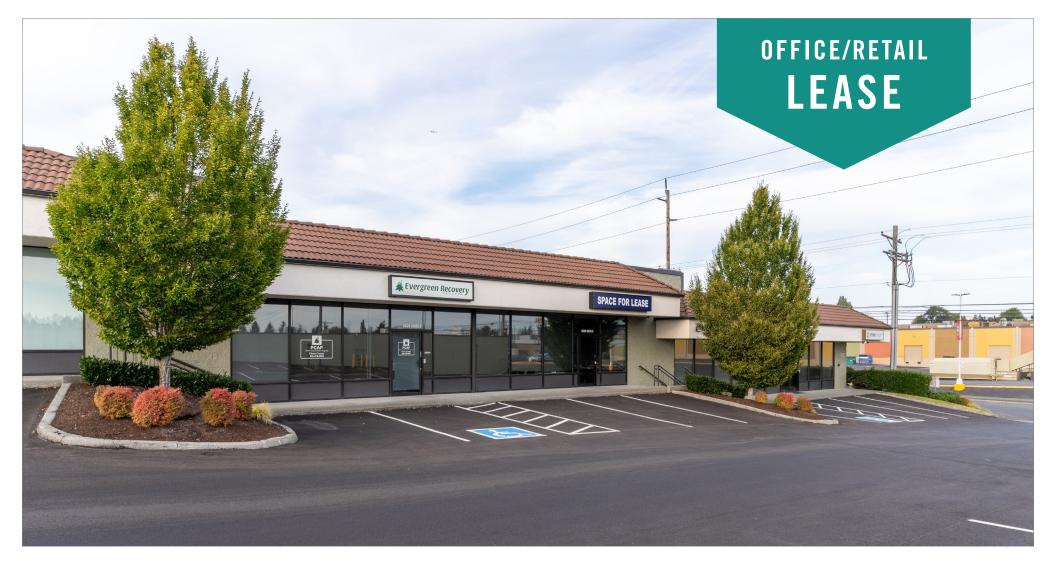

## **CEDAR PLAZA**

#### 3630 - 3680 S Cedar Street, Tacoma, WA 98409

Jack Rosen

425.289.2221 jack@rosenharbottle.com

425.454.3030 rosenharbottle.com

#### TACOMA OFFICE/RETAIL AND WAREHOUSE SPACES

# 1,200 SF - 5,400 SF Available

\$21.00 - \$28.00/SF, Modified Gross

#### **PROPERTY DETAILS:**

- Near Tacoma Mall and Retail/Restaurant Amenities
- Neighboring Anchor Retailers Include: Ross,

Guitar Center, Michael's, McDonald's, Costco, & More

- Ample Parking
- Quick Access to I-5 and Highway-16
- Pylon Signage Available