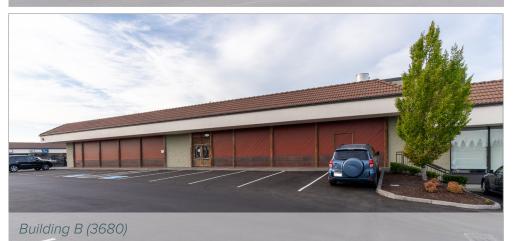

## BUILDING B (3680)

| Suite | Square Feet | Rate                  | Notes                                                                                                                                                                                           |
|-------|-------------|-----------------------|-------------------------------------------------------------------------------------------------------------------------------------------------------------------------------------------------|
| H/J   | 3,600 SF    | \$28.00/SF, Mod Gross | 4 private offices, open work area, a kitchenette, and 3 restrooms. Can be leased with Suite E for 5,400 SF contiguous. <b>Available with 60 days' notice.</b>                                   |
| E     | 1,800 SF    | \$28.00/SF, Mod Gross | Retail/Office space with frontage on S Cedar Street. Space includes open work area and 1 restroom. Can be leased with Suite H/J for 5,400 SF contiguous. <b>Available with 60 days' notice.</b> |