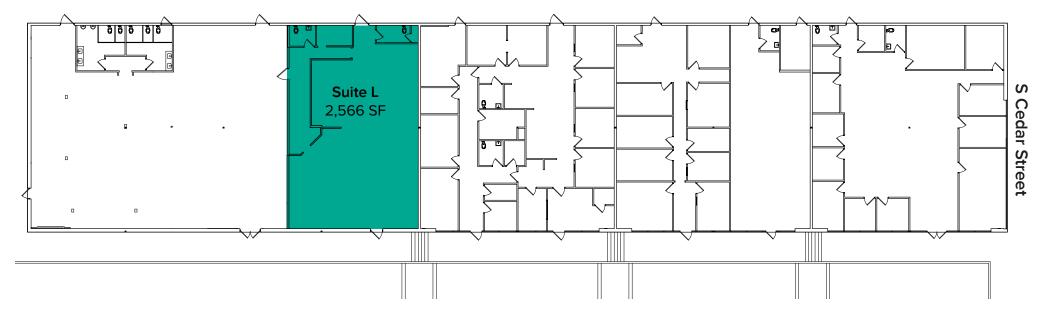

## BUILDING A (3630)

| Suite | Square Feet | Rate                  | Notes                                                                     |
|-------|-------------|-----------------------|---------------------------------------------------------------------------|
| L     | 2,566 SF    | \$21.00/SF, Mod Gross | Retail/Flex space; grade level loading doors can be added. Available Now. |