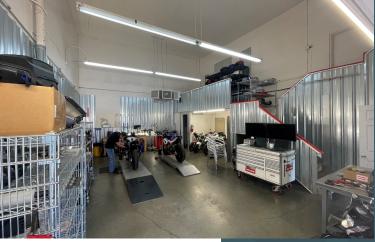

#### PROPERTY DETAILS:

- Rare office/warehouse space along Northup Way
- Immediate access to SR-520 & I-405
- Surrounding retail amenities
- Open to automotive uses
- Abundant parking

#### SUITE H/F DETAILS:

- Available Now
- Sublease expires 10/31/2027
- Long term, direct lease with the Master Landlord is available
- Spaces can be leased contiguous for 3,776 SF
- 20' ceiling clear height