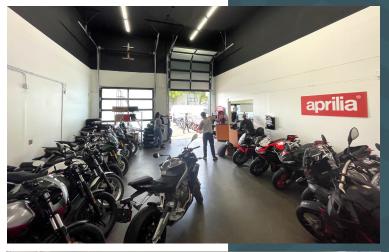

#### PROPERTY DETAILS:

- Rare office/warehouse space along Northup Way
- Immediate access to SR-520 & I-405
- Surrounding retail amenities
- Open to automotive uses
- Abundant parking

#### SUITE H/F DETAILS:

- Available Now
- Sublease expires 10/31/2027
- Long term, direct lease with the Master Landlord is available
- Spaces can be leased contiguous for 3,776 SF
- 20' ceiling clear height