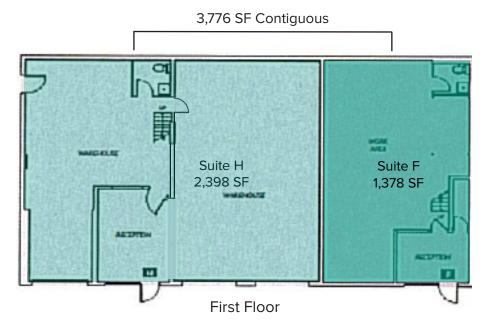

# OFFICE/WAREHOUSE SPACE FOR SUBLEASE

1,378 SF - 3,776 SF Available \$2.00/SF, NNN

#### SUITE H/F DETAILS:

- Available Now
- Sublease expires 10/31/2027
- Long term, direct lease with the Master Landlord is available
- Spaces can be leased contiguous for 3,776 SF
- 20' ceiling clear height

### FLOOR PLANS

The information provided herein has been obtained from sources believed to be reliable, but no representation or warranty, express or implied, is made with respect to the accuracy or completeness of any such information. Each prospective buyer or tenant should independently investigate, evaluate and verify all information provided herein and any other matters deemed material. Please consult your attorney, tax advisor or other professional advisor. The terms of sale or lease set forth herein are subject to change or withdrawal at any time and without notice.