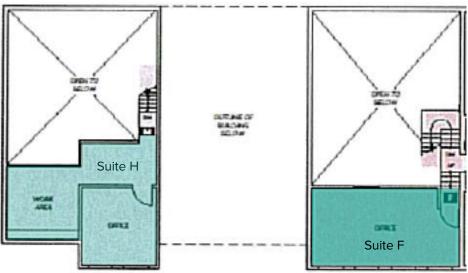

# OFFICE/WAREHOUSE SPACE FOR SUBLEASE

1,378 SF - 3,776 SF Available \$2.00/SF, NNN

#### SUITE H/F DETAILS:

- Available Now
- Sublease expires 10/31/2027
- Long term, direct lease with the Master Landlord is available
- Spaces can be leased contiguous for 3,776 SF
- 20' ceiling clear height

### FLOOR PLANS

The information provided herein has been obtained from sources believed to be reliable, but no representation or warranty, express or implied, is made with respect to the accuracy or completeness of any such information. Each prospective buyer or tenant should independently investigate, evaluate and verify all information provided herein and any other matters deemed material. Please consult your attorney, tax advisor or other professional advisor. The terms of sale or lease set forth herein are subject to change or withdrawal at any time and without notice.