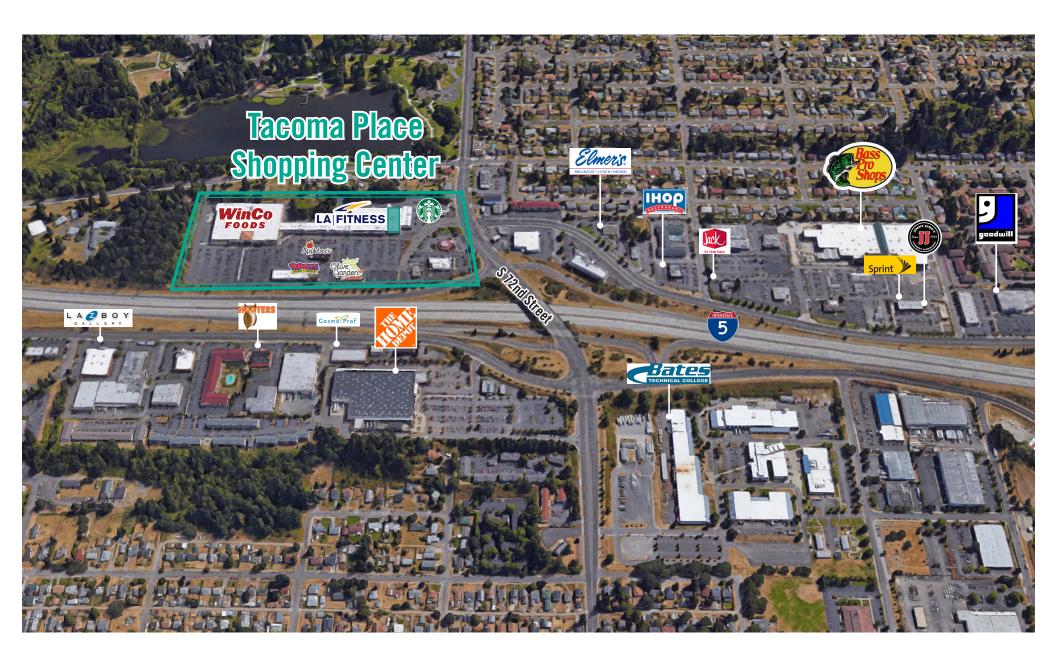

## TACOMA PLACE SHOPPING CENTER

1901 S 72ND ST | Tacoma, WA, 98408

Jack Rosen

425.289.2221 jack@rosenharbottle.com

#### **FEATURES:**

- WinCo and LA Fitness Anchored Regional
   Power Center
- Immediately off of I-5 (Exit 129-S 72nd Street)
- Densely Populated Retail Center with National Tenants: Starbuck's, Olive Garden, Popeyes,
   Dairy Queen, Applebee's, Red Lobster, and Subway
- 8,815 SF In-Line Restaurant Available Call Agent for Rates

## **LOCATION MAP**