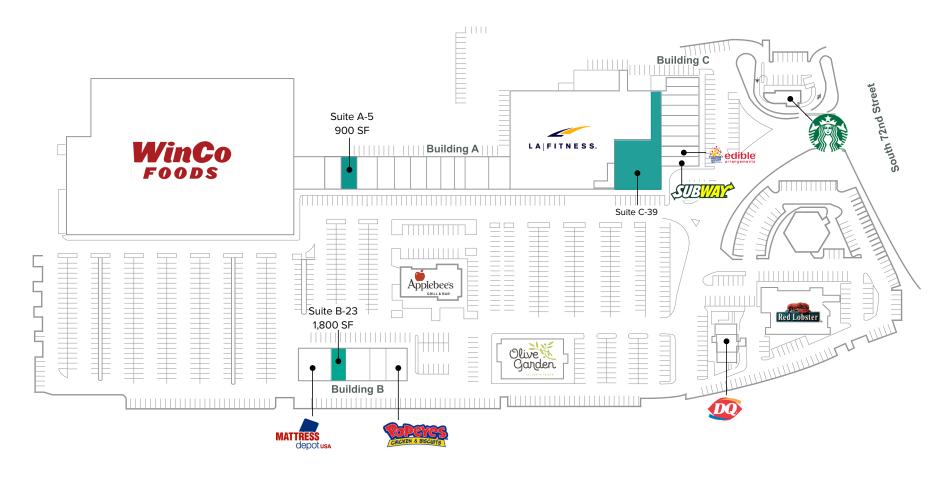

### SITE PLAN

| Suite | Square Feet | Rate                 | Notes                                                                                                                                                  |
|-------|-------------|----------------------|--------------------------------------------------------------------------------------------------------------------------------------------------------|
| A-5   | 900 SF      | Call Agent for Rates | Rare, small open retail space located doors away from WinCo and LA Fitness. <b>Available for Sublease Now.</b>                                         |
| B-23  | 1,800 SF    | \$45.00/SF NNN       | Retail space located in pad site with high-visibility from I-5. Signage available on both front and back of building facing I-5. <b>Available Now.</b> |
| C-39  | 8,815 SF    | Call Agent for Rates | Former Famous Dave's BBQ space with fully built out commercial kitchen and recent remodel. <b>Available Now.</b>                                       |