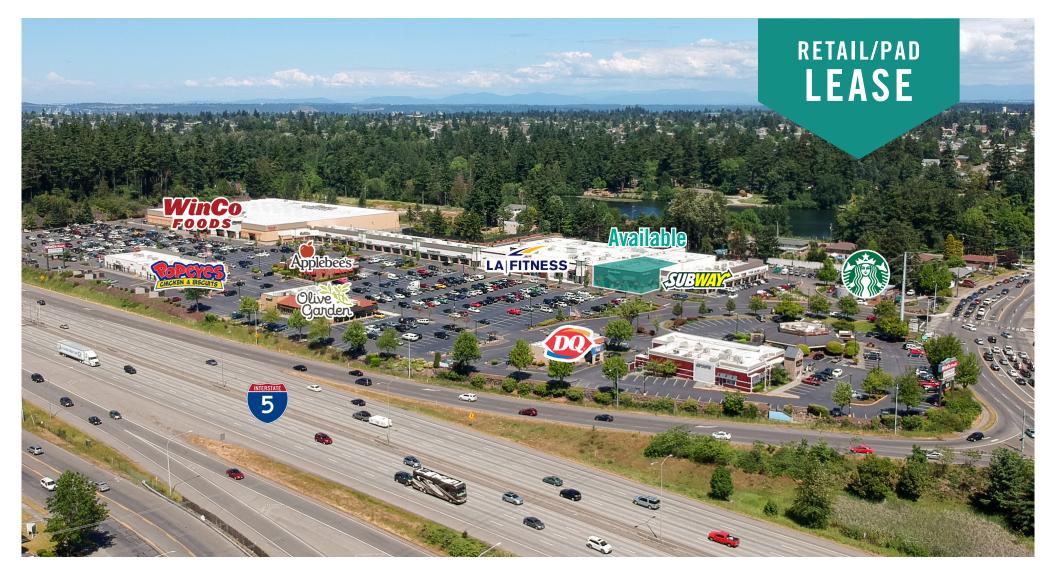

## TACOMA PLACE SHOPPING CENTER

1901 S 72ND ST | Tacoma, WA, 98408

Jack Rosen

425.289.2221 jack@rosenharbottle.com

# RETAIL SPACES WITH I-5 VISIBILITY

900 SF - 1,800 SF Retail Available \$40.00 - \$45.00/SF, NNN Call Agent for Pad Rates

#### **FEATURES:**

- WinCo and LA Fitness Anchored Regional
   Power Center
- Immediately off of I-5 (Exit 129-S 72nd Street)
- Densely Populated Retail Center with National Tenants: Starbuck's, Olive Garden, Popeyes,
   Dairy Queen, Applebee's, Red Lobster, and Subway
- 8,815 SF In-Line Restaurant Available Call Agent for Rates