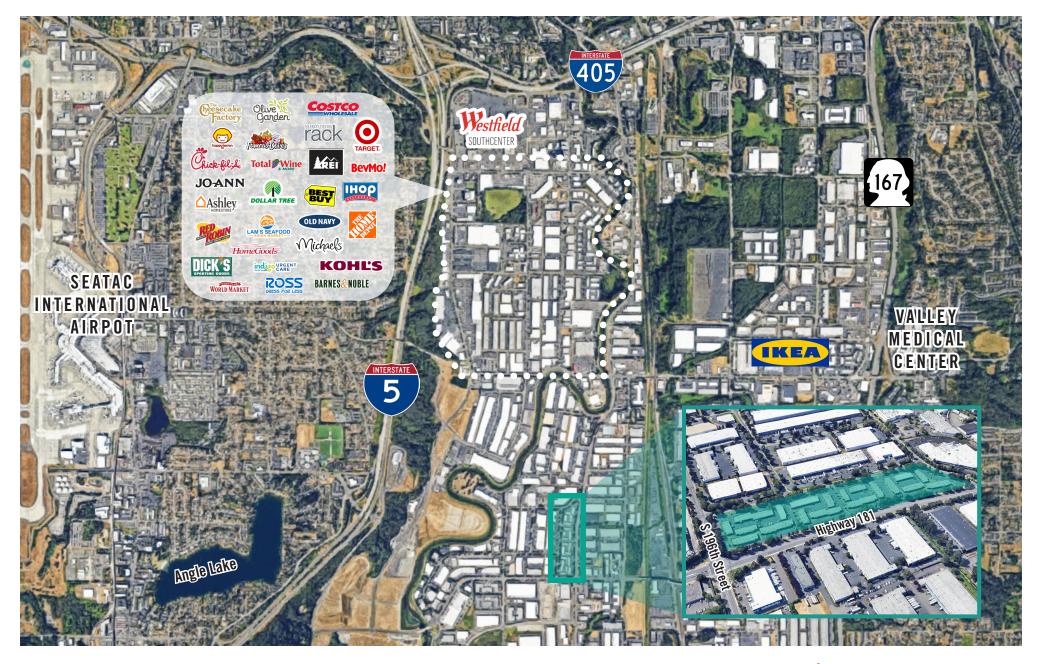

notice
- Lease expires: 5/31/28
- Office area includes 2 private office, 1 restroom, reception area, and break area with a kitchenette
- Warehouse area includes grade-level roll-up loading door
- Excellent visibility off of Highway-181
- Close proximity to I-5, I-405, and SR-167

#### To Schedule a tour/Request Info, contact:

Stossi Tsantilas

425.279.7943

stossit@rosenharbottle.com

**Brian Stewart** 

425.289.2222

brians@rosenharbottle.com







### SUITE T-105 FLOOR PLAN

#### **SUITE FEATURES**

- Sublease Available with 15 days' notice
- Lease expires: 5/31/28
- 1,240 SF (601 SF ofc)
- Call Agent for Rates
- Warehouse/Office space
- Front office area includes reception,
  - 2 private offices, kitchenette, and 1 restroom
- 1 Grade-Level Roll-up Loading Door



## **LOCATION MAP**