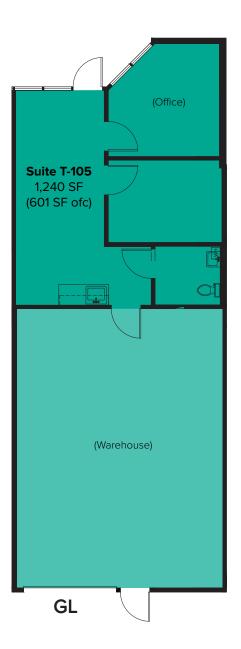

### SUITE T-105 FLOOR PLAN

#### **SUITE FEATURES**

- Sublease Available with 15 days' notice
- Lease expires: 5/31/28
- 1,240 SF (601 SF ofc)
- Call Agent for Rates
- Warehouse/Office space
- Front office area includes reception,
  - 2 private offices, kitchenette, and 1 restroom
- 1 Grade-Level Roll-up Loading Door