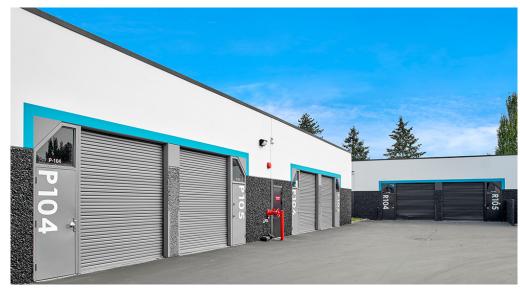

#### PROPERTY DETAILS:

- Sublease Available with 15 days' notice
- Lease expires: 5/31/28
- Office area includes 2 private office, 1 restroom, reception area, and break area with a kitchenette
- Warehouse area includes grade-level roll-up loading door
- Excellent visibility off of Highway-181
- Close proximity to I-5, I-405, and SR-167

#### **SUITE FEATURES**

- Sublease Available with 15 days' notice
- Lease expires: 5/31/28
- 1,240 SF (601 SF ofc)
- Call Agent for Rates
- Warehouse/Office space
- Front office area includes reception,
  - 2 private offices, kitchenette, and 1 restroom
- 1 Grade-Level Roll-up Loading Door