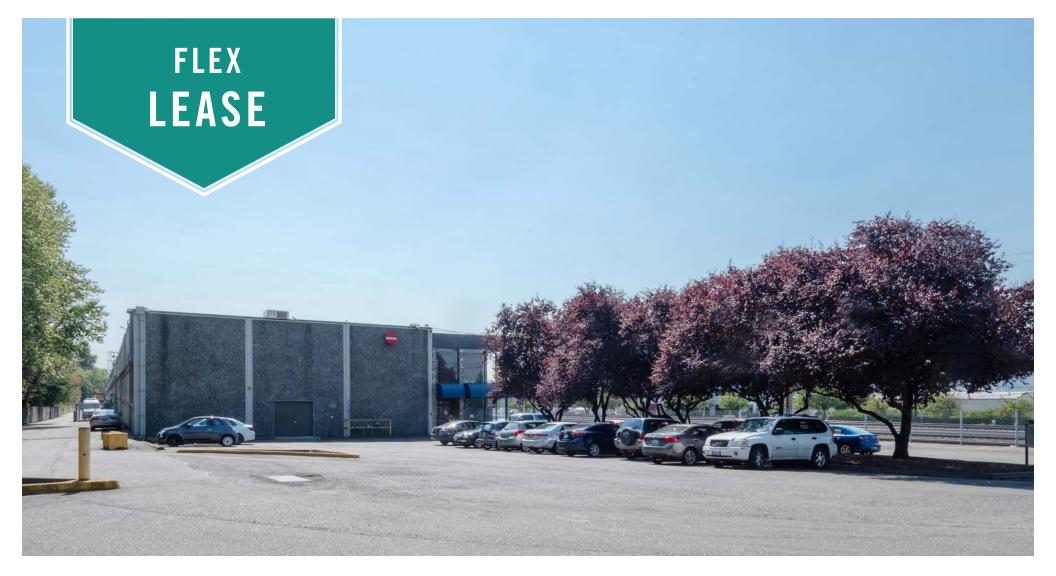

## MILITARY ROAD S BUILDING

### 8300 Military Road S | Seattle, WA

# OFFICE/WAREHOUSE/FLEX SPACE IN SOUTH SEATTLE 3,601 SF - 8,778 SF Available

Office Rate: \$0.80/SF NNN Warehouse Rate: \$0.70/SF NNN