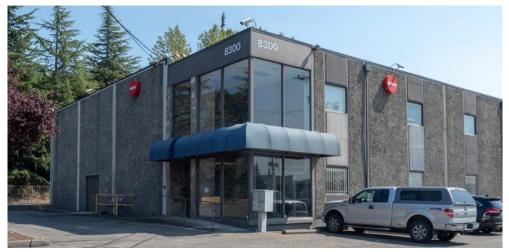

## MILITARY ROAD S BUILDING

### 8300 Military Road S | Seattle, WA

#### FEATURES:

- Air Conditioning Throughout
- Visibility to I-5
- 3-Phase Power
- Grade-Level Loading
- Ample Parking
- Storage Available