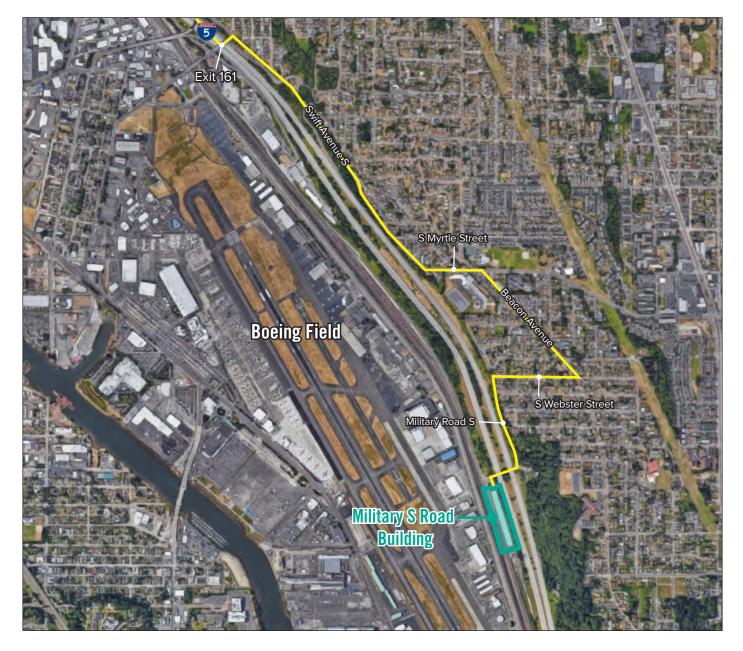

### **LOCATION MAP**

### LOCATION MAP

#### DIRECTION FROM I-5 NORTH

- Take exit 161 for Albro Place toward
  Swift Ave
- Left on S Albro Place
- Right on Swift Ave S
- Continue onto S Myrtle Street
- Right onto Beacon Ave S
- Right onto Webster St
- Continue onto 29th Ave S
- Continue onto Military Road S
- Military Road S Building is located on the Left