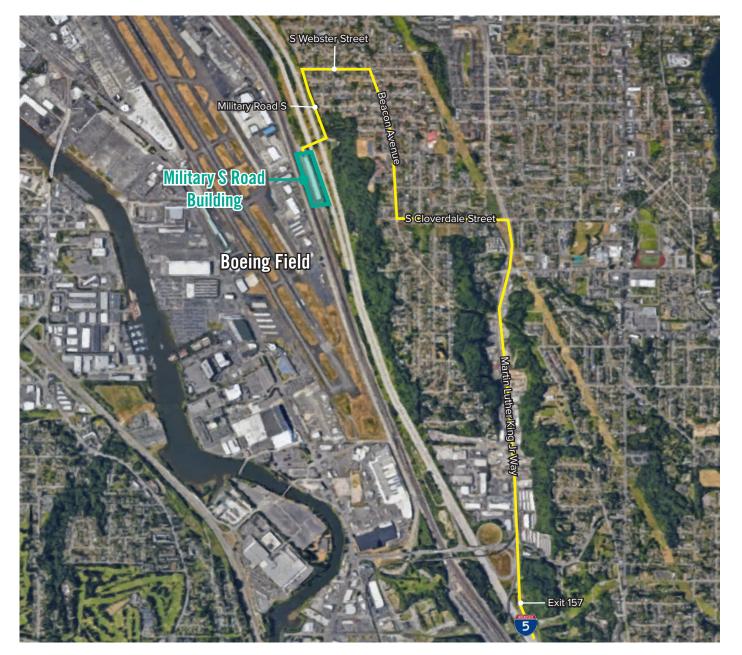

### LOCATION MAP

#### DIRECTION FROM I-5 SOUTH

- Take exit 157 for Martin Luther King Jr
  Way S
- Left onto S Cloverdale Street
- Right onto Beacon Avenue S
- Left onto S Webster Road
- Continure onto to Military Road S
- Continue onto S Rose Street
- Military Road S Building is located on the Left