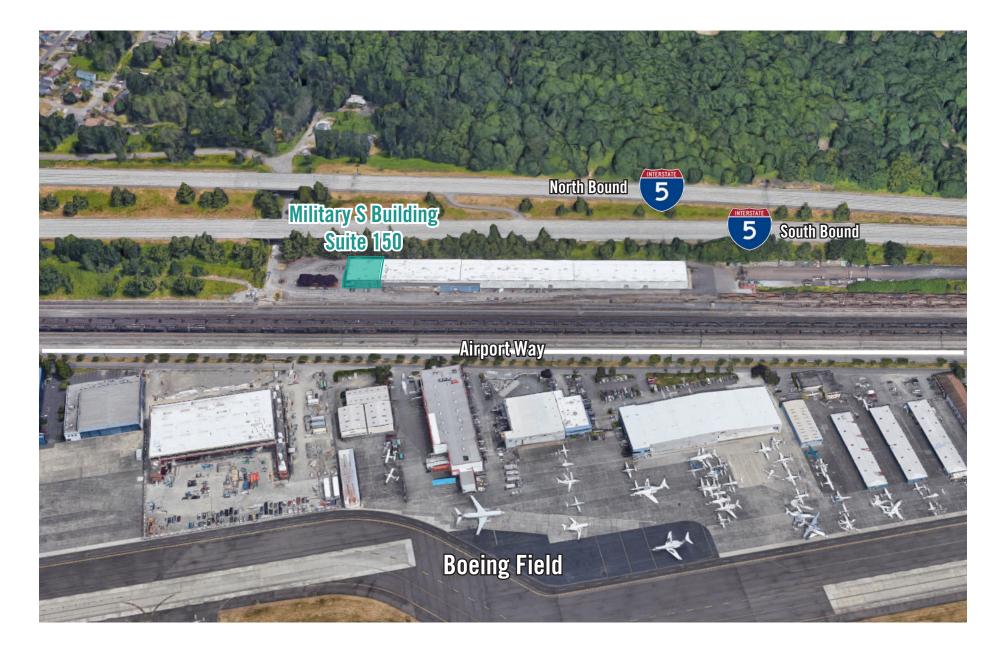

ng Throughout
- Visibility to I-5
- 3-Phase Power
- Grade-Level Loading
- Ample Parking
- Storage Available

#### IDEAL USES

- Server Farm
- Tech Startups
- Data Center
- Light Industrial



### SITE PLAN



The information provided herein has been obtained from sources believed to be reliable, but no representation or warranty, express or implied, is made with respect to the accuracy or completeness of any such information. Each prospective buyer or tenant should independently investigate, evaluate and verify all information provided herein and any other matters deemed material. Please consult your attorney, tax advisor or other professional advisor. The terms of sale or lease set forth herein are subject to change or withdrawal at any time and without notice.





### **LOCATION MAP**







### LOCATION MAP



#### DIRECTION FROM I-5 NORTH

- Take exit 161 for Albro Place toward
  Swift Ave
- Left on S Albro Place
- Right on Swift Ave S
- Continue onto S Myrtle Street
- Right onto Beacon Ave S
- Right onto Webster St
- Continue onto 29th Ave S
- Continue onto Military Road S
- Military Road S Building is located on the Left

425.454.3030 rosenharbottle.com PO Box 5003 Bellevue, WA 98009 - 5003



### LOCATION MAP



#### DIRECTION FROM I-5 SOUTH

- Take exit 157 for Martin Luther King Jr
  Way S
- Left onto S Cloverdale Street
- Right onto Beacon Avenue S
- Left onto S Webster Road
- Continure onto to Military Road S
- Continue onto S Rose Street
- Military Road S Building is located on the Left

425.454.3030 rosenharbottle.com PO Box 5003 Bellevue, WA 98009 - 5003