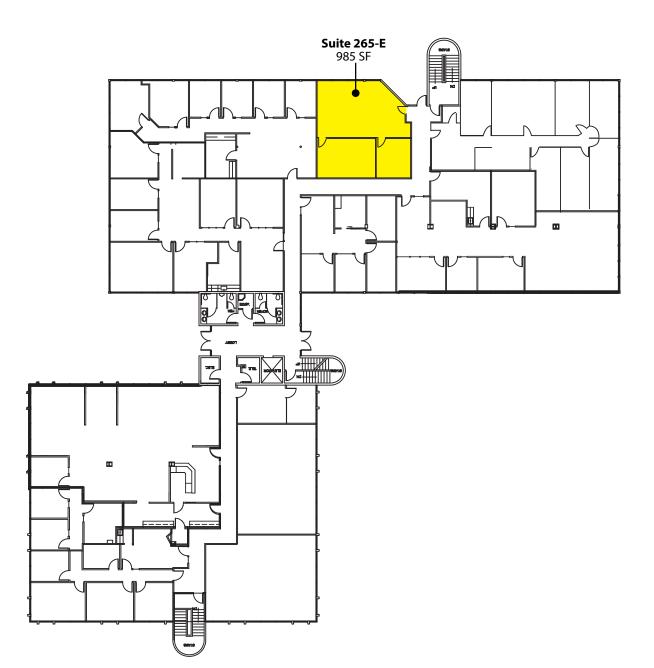

#### **SECOND FLOOR**

| Suite | Square Feet | Available |
|-------|-------------|-----------|
| 265-E | 985         | 7/1/2017  |