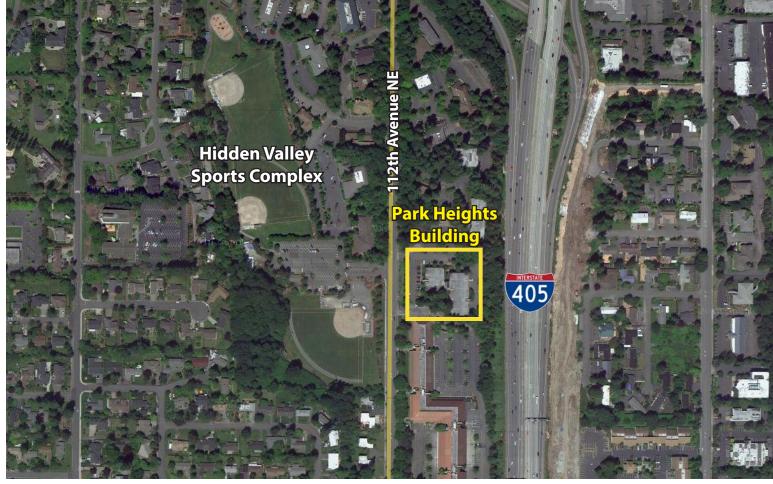

#### **FEATURES:**

- Corner Suite with Efficient Layout (Suite 300-E)
- Close-In Bellevue Location
- Free Surface Parking
- Across from Hidden Valley Park
- Extensive Glass Line

Rosen~Harbottle Commercial Real Estate | P.O. Box 5003 Bellevue, WA 98009-5003 phone: (425) 454-3030 fax: (425) 454-6705 | www.rosenharbottle.com