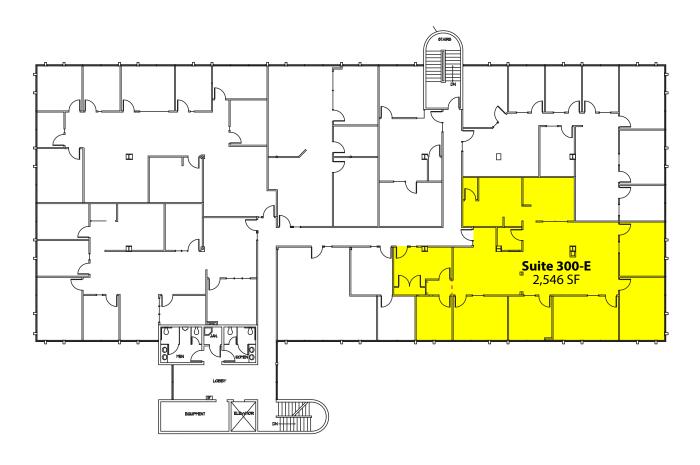

#### **THIRD FLOOR**

| Suite | Square Feet | Available |
|-------|-------------|-----------|
| 300-E | 2,927       | 3/1/2017  |

N

Rosen~Harbottle Commercial Real Estate | P.O. Box 5003 Bellevue, WA 98009-5003 phone: (425) 454-3030 fax: (425) 454-6705 | www.rosenharbottle.com