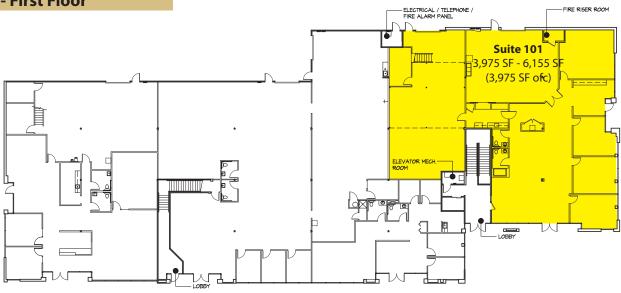

1-101 3,975 SF-6,155 SF (3,975 SF ofc) 3/1/2015

Tech/assembly space with hood, plumbing. Office with POs, storage, break room, conference room.

6-110 2,383 SF (1,800 SF ofc) Now Open office with multiple POs, direct access, small storage and GL door.