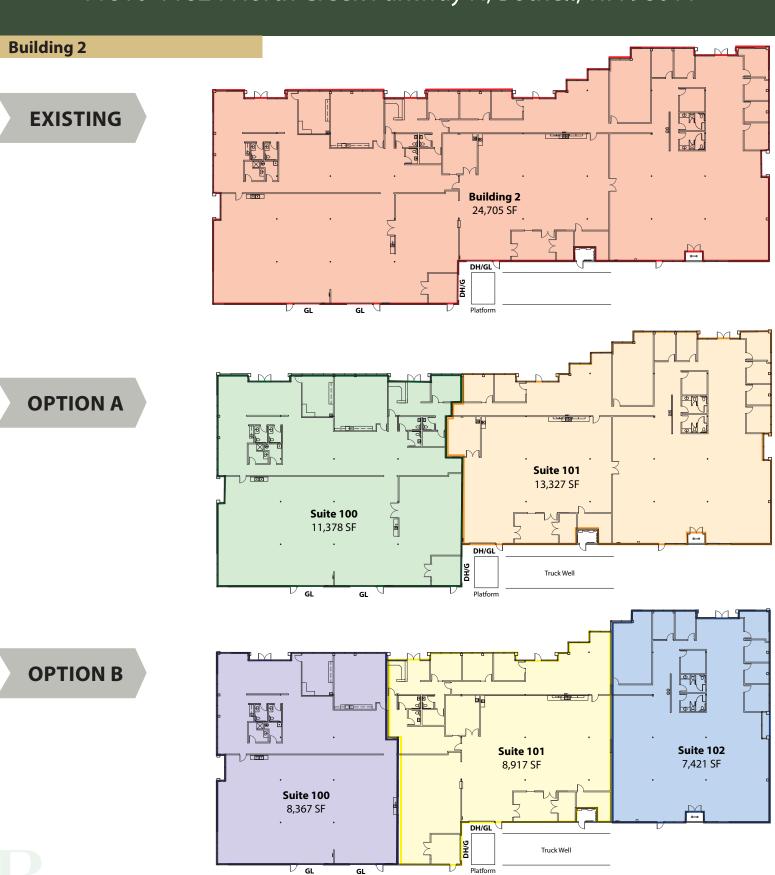

### OFFICE, TECH/ASSEMBLY & FLEX

 Bldg-Suite
 Square Feet
 Available

 2-100
 6,000 SF - 46,205 SF
 3/1/2015

Tech/assembly: heavy power, HVAC throughout & versatile loading. Contiguous with Building 4.

4-100 9,800 SF - 21,500 SF Now Full building available; office build out. Contiguous with Building 2 for 46,205 SF total.