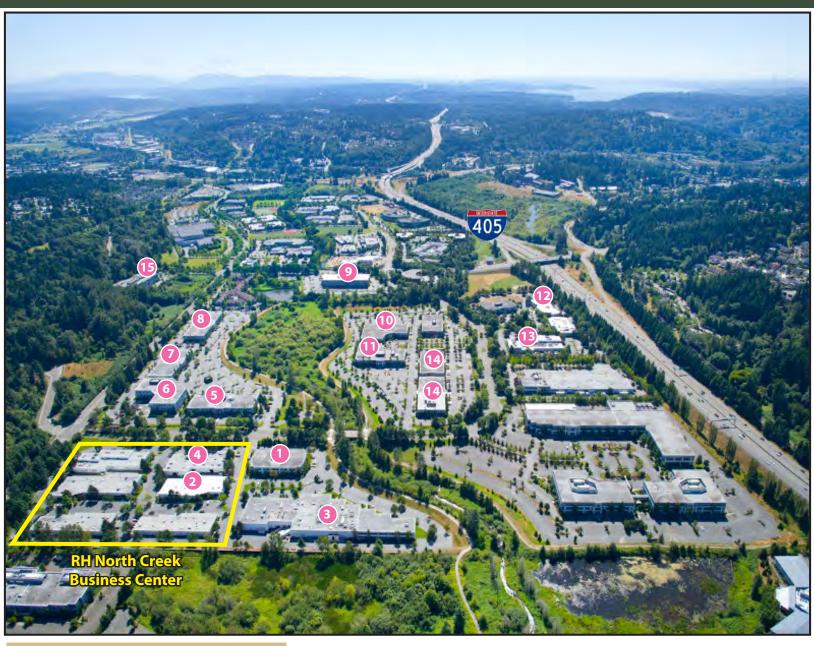

#### **Corporate Neighbors**

- 1. AT&T
- 2. General Dynamics
- 3. Valeant Pharmaceuticals
- 4. AMEC
- 5. Google

- 6. AT&T
- 7. United Healthcare Services
- 8. Progressive, Banner Bank
- 9. Vertafore
- 10. State Farm

- 11. Talentwise
- 12. Tetra Tech
- 13. T-Mobile
- 14. Puget Sound Energy
- 15. HUB International

Rosen~Harbottle Commercial Real Estate | P.O. Box 5003 Bellevue, WA 98009-5003 phone: (425) 454-3030 fax: (425) 454-6705 | www.rosenharbottle.com