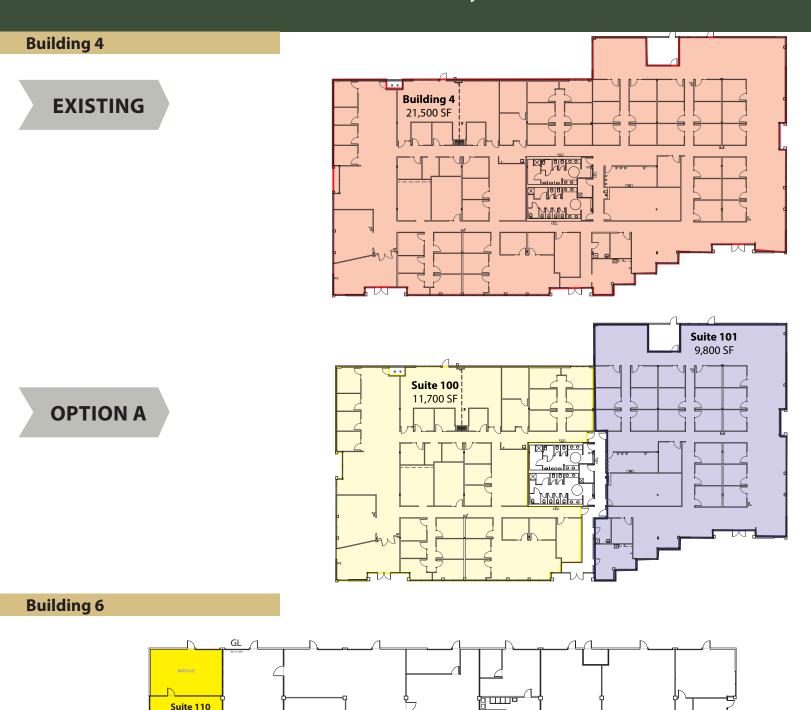

### OFFICE, TECH/ASSEMBLY & FLEX

 Bldg-Suite
 Square Feet
 Available

 2-100
 6,000 SF - 46,205 SF
 3/1/2015

Tech/assembly: heavy power, HVAC throughout & versatile loading. Contiguous with Building 4.

4-100 9,800 SF - 21,500 SF Now Full building available; office build out. Contiguous with Building 2 for 46,205 SF total.

1-101 3,975 SF-6,155 SF (3,975 SF ofc) 3/1/2015

Tech/assembly space with hood, plumbing. Office with POs, storage, break room, conference room.

6-110 2,383 SF (1,800 SF ofc) Now Open office with multiple POs, direct access, small storage and GL door.