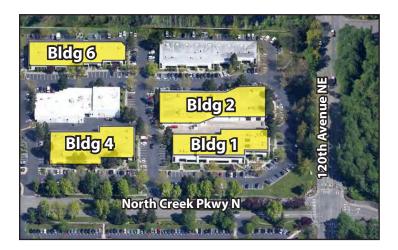

#### **Site Plan**

Rosen~Harbottle Commercial Real Estate | P.O. Box 5003 Bellevue, WA 98009-5003 phone: (425) 454-3030 fax: (425) 454-6705 | www.rosenharbottle.com

11810-11824 North Creek Parkway N, Bothell, WA 98011