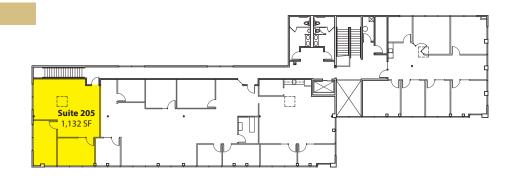

1-205 1,132 SF Now

Second floor office with 2 POs and open work space. Corner suite.

### **Building 1 - Second Floor**