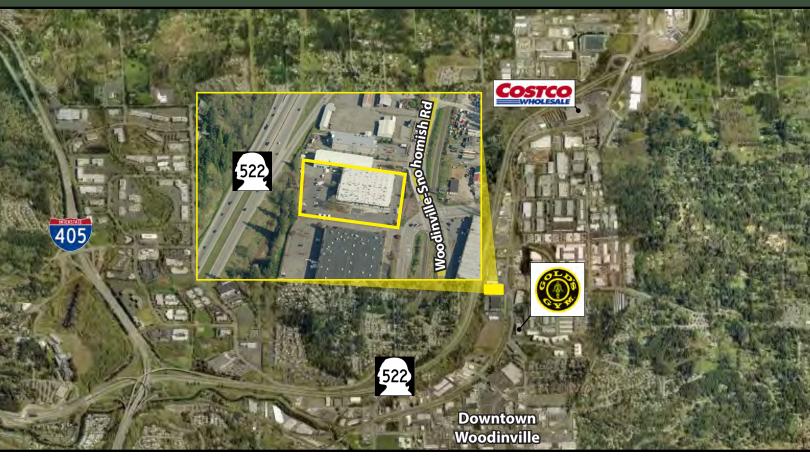

### **BEAR CREEK PLAZA**

19011 Woodinville-Snohomish Road NE, Woodinville, WA 98072

For more information, contact:

ROSEN~HARBOTTLE
COMMERCIAL REAL ESTATE

Caleb Farnworth, CCIM (425) 289-2235 calebf@rosenharbottle.com

#### **BUILDING FEATURES:**

- \$14.50/SF Gross
- Excellent Freeway Access to SR-522 & I-405
- Unconventional Uses Welcome
- Frontage on Woodinville-Snohomish Road
- Building Signage Available
- Elevator
- Abundant Parking
- Close to Downtown Woodinville, Costco & Wineries

## **BEAR CREEK PLAZA**

19011 Woodinville-Snohomish Road NE, Woodinville, WA 98072