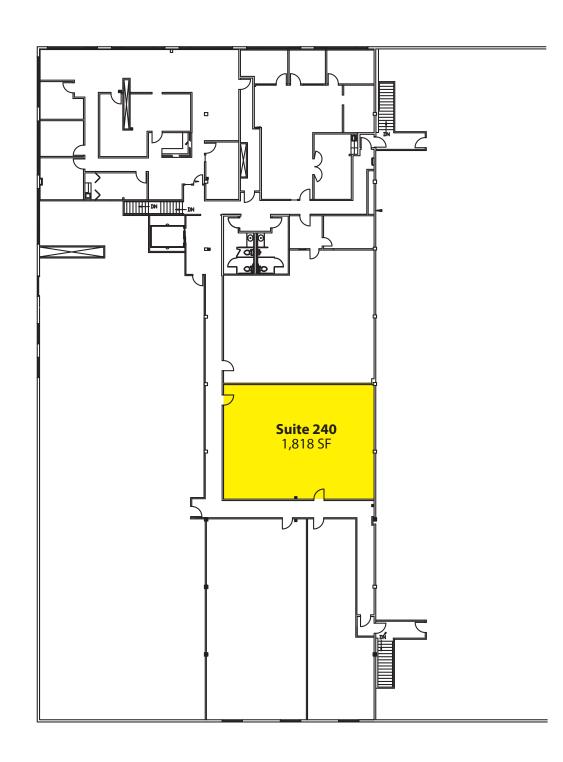

#### **SECOND FLOOR**

#### Suite 240 - 1,818 SF

- Open Space
- Interior, Vaulted Ceiling
- 3 Skylights