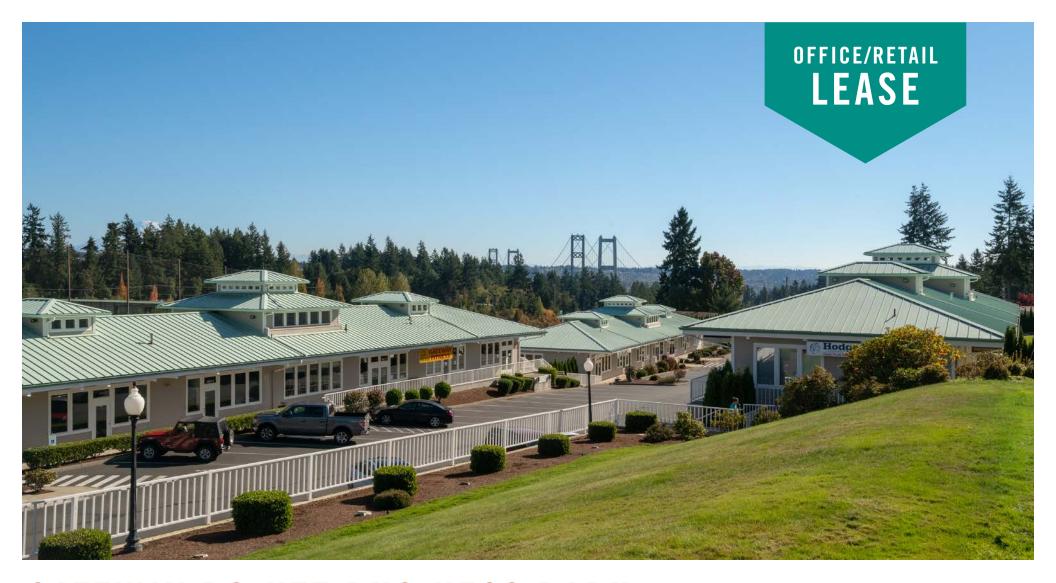

### GATEWAY POINTE BUSINESS PARK

2601 - 2715 Jahn Ave NW | Gig Harbor, WA

Caleb Farnworth, CCIM

425.289.2235 calebf@rosenharbottle.com

Mike Armanious, CCIM 253.988.6115

marmanious@kw.com

### LOW PRICES IN GIG HARBOR

### 772 SF - 10,391 SF Available

#### **FEATURES:**

- On-Site Amenities: Exercise Facility and Daycare
- High Visibility to 70,000+ Cars/Day on Highway 16
- View of Narrows Bridge & Olympic Mountains
- 4 Stalls / 1,000 SF Parking Ratio
- Vaulted Ceilings with Skylights
- Heating and Air Conditioning Throughout