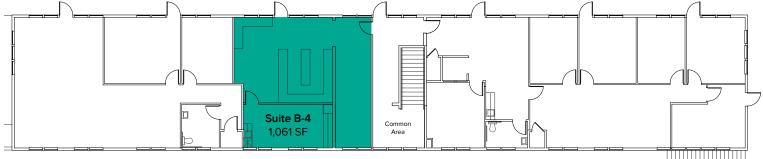

| Suite | Square Feet | Rate          | Notes                                                                                             |
|-------|-------------|---------------|---------------------------------------------------------------------------------------------------|
| B-4   | 1,061 SF    | \$1,636/Month | Second floor suite includes open work area and break room with kitchenette. <b>Available Now.</b> |
|       |             |               |                                                                                                   |