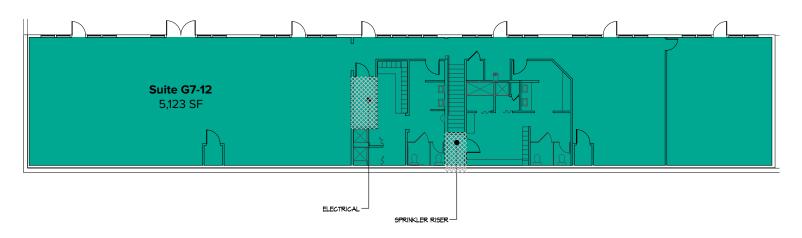

| Suite | Square Feet          | Rent          | Notes                                                                                                                                              |
|-------|----------------------|---------------|----------------------------------------------------------------------------------------------------------------------------------------------------|
| G7-12 | 5,123 SF - 10,391 SF | \$7,044/Month | Full building, former gym space. First floor includes open area, locker rooms, showers, restrooms, and a large private room. <b>Available now.</b> |