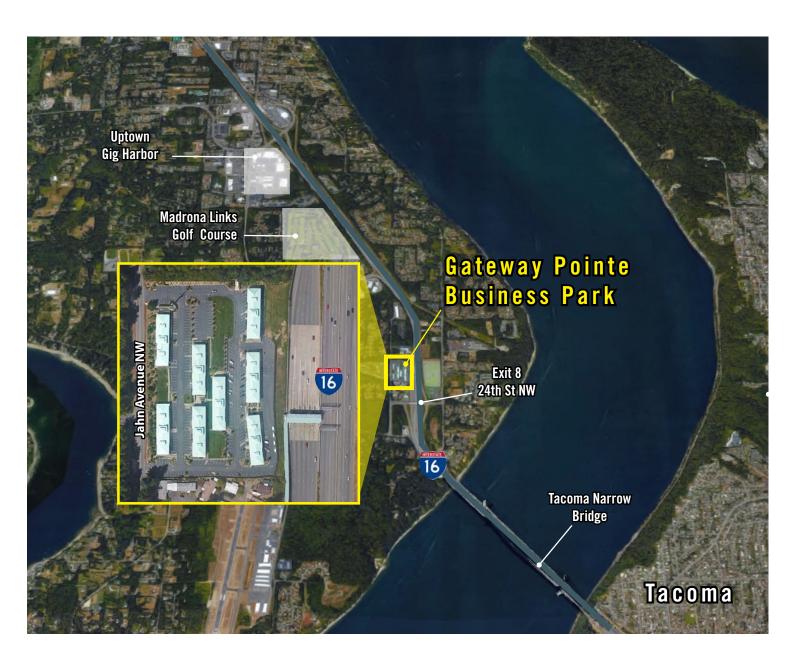

|
|       |                               |               |                                                                                                                |

| Suite | Square Feet          | Rent          | Notes                                                                                                                                              |
|-------|----------------------|---------------|----------------------------------------------------------------------------------------------------------------------------------------------------|
| G7-12 | 5,123 SF - 10,391 SF | \$7,044/Month | Full building, former gym space. First floor includes open area, locker rooms, showers, restrooms, and a large private room. <b>Available now.</b> |





### **LOCATION MAP**



#### **NEARBY AMENITIES:**

Safeway

Kohl's

Homegoods

Starbucks

Panera Bread

Applebee's Grill & Bar

QFC

AT&T

Lunchbox Laboratory

Marshalls

Michaels

Galaxy Theater

#### **DRIVE TIME:**

Uptown Gig Harbor: 4 Minutes

Downtown Gig Harbor: 8 Minutes

Downtown Tacoma: 15 Minutes