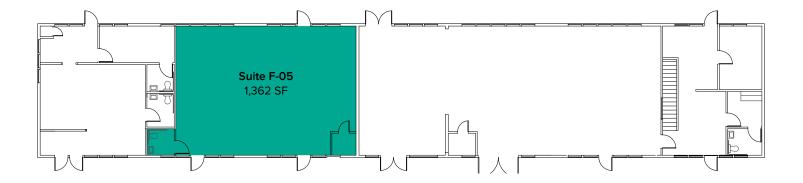

| Suite | Square Feet | Rate          | Notes                                                                           |
|-------|-------------|---------------|---------------------------------------------------------------------------------|
| F-05  | 1,362 SF    | \$2,100/Month | Second floor suite. Open area. Suite includes 1 restroom. <b>Available now.</b> |