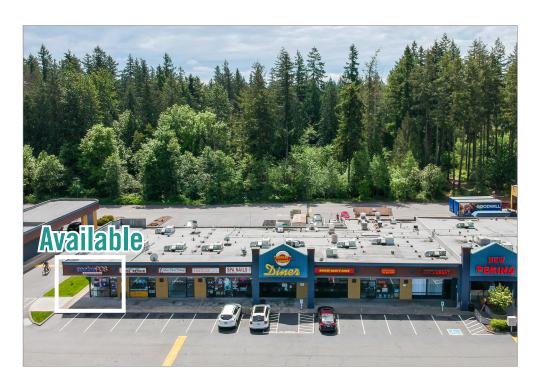

### 600 SF Available

## **BUILDING B-E FLOOR PLAN**

| Suite      | Square Feet | Rent               | Notes                                      |
|------------|-------------|--------------------|--------------------------------------------|
| B1 (21195) | 600 SF      | \$1,950/Month, NNN | Endcap retail space. <b>Available Now.</b> |