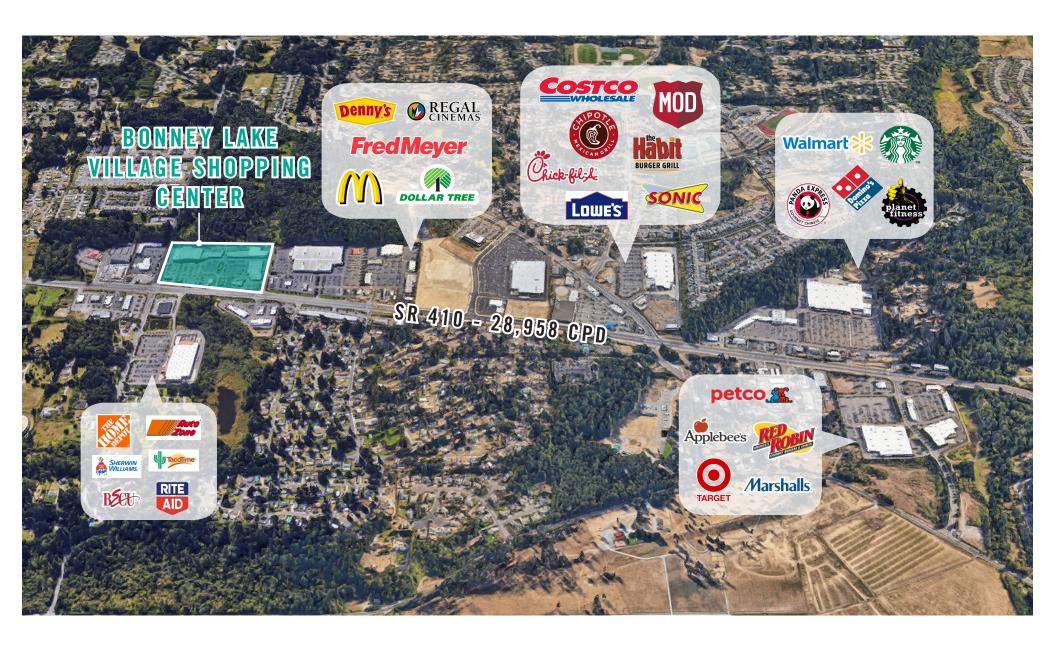

## **LOCATION MAP**

#### LOCATION FEATURES:

- Other Anchored Retailers include Goodwill, Ben Franklin,
  Taco Bell, US Bank, and Round Table
- Neighboring Retailers: Costco, Walmart, Fred Meyer, and Target
- Close Proximity to the New and Growing Tehaleh Residential Development
- Abundant Parking