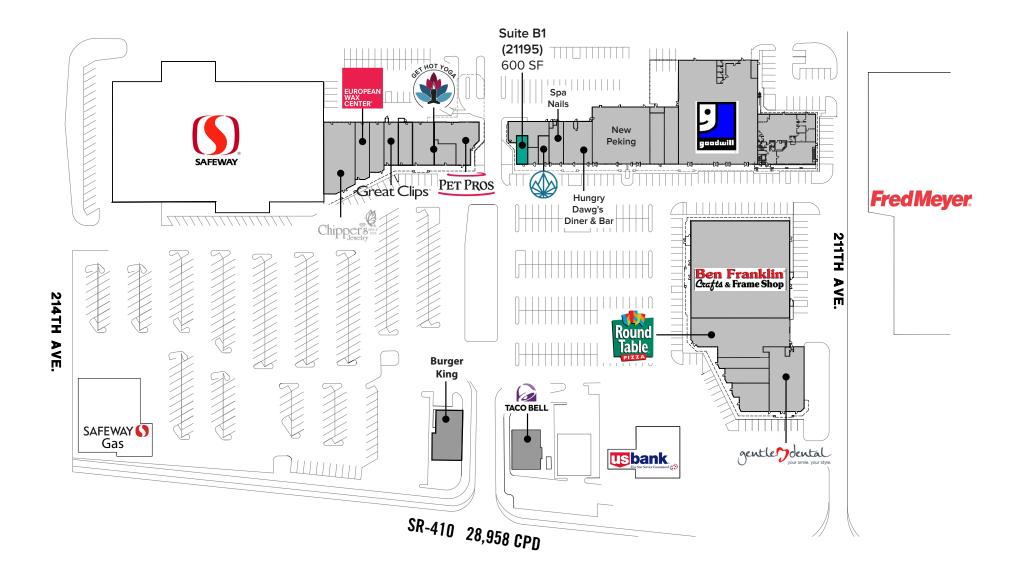

## SITE PLAN

## **BUILDING B-E FLOOR PLAN**

| Suite      | Square Feet | Rent               | Notes                                      |
|------------|-------------|--------------------|--------------------------------------------|
| B1 (21195) | 600 SF      | \$1,950/Month, NNN | Endcap retail space. <b>Available Now.</b> |

#### LOCATION FEATURES:

- Other Anchored Retailers include Goodwill, Ben Franklin,
  Taco Bell, US Bank, and Round Table
- Neighboring Retailers: Costco, Walmart, Fred Meyer, and Target
- Close Proximity to the New and Growing Tehaleh Residential Development
- Abundant Parking