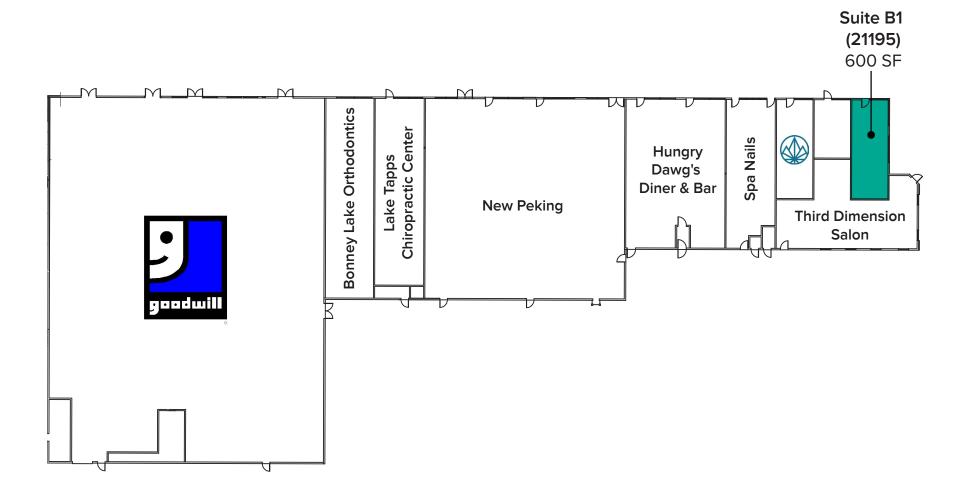

## **BUILDING B-E FLOOR PLAN**

| Suite      | Square Feet | Rent               | Notes                                      |
|------------|-------------|--------------------|--------------------------------------------|
| B1 (21195) | 600 SF      | \$1,950/Month, NNN | Endcap retail space. <b>Available Now.</b> |