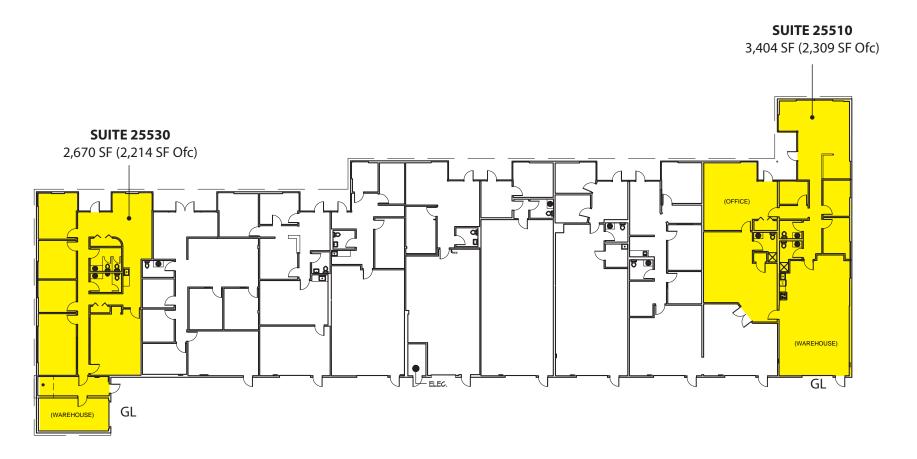

#### **Building B**

| Suite | Total SF | Ofc SF | Whse SF |
|-------|----------|--------|---------|
| 25510 | 3,404    | 2,309  | 1,095   |
| 25530 | 2,670    | 2,214  | 456     |

Rosen~Harbottle Commercial Real Estate | P.O. Box 5003 Bellevue, WA 98009-5003 phone: (425) 454-3030 fax: (425) 454-6705 | www.rosenharbottle.com