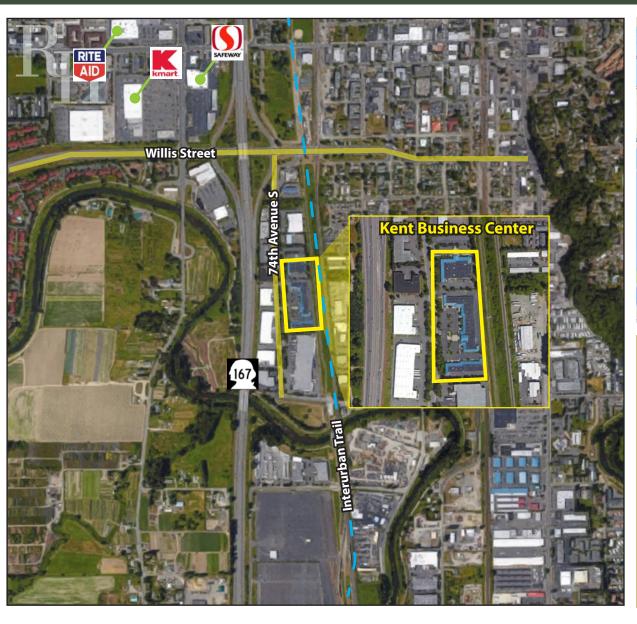

#### **FEATURES:**

- New Ownership Ready to Make Deals!
- Many Suite Sizes Ready to Lease
- Ouick Access to SR 167
- Flexible Office/Whse/Flex Configurations
- 12' 16' Clear Height
- GL Loading
- \$0.55/SF Shell | \$0.75/SF Office