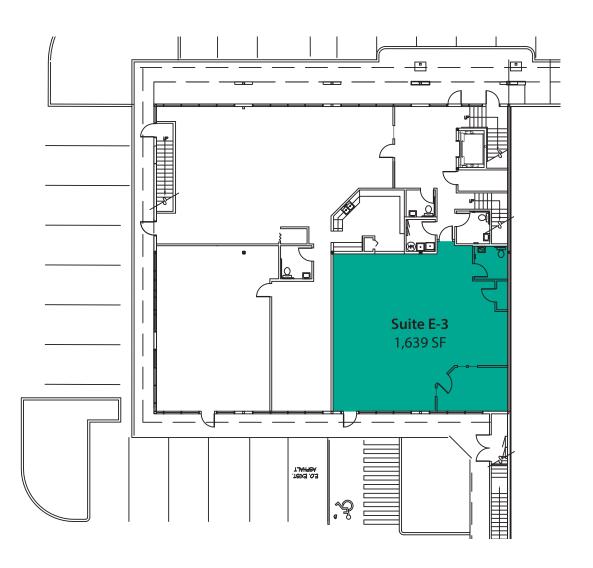

## FIRST LEVEL FLOOR PLAN

| Suite | Square Feet | Rent            | Availability    |
|-------|-------------|-----------------|-----------------|
| E-3   | 1,639 SF    | \$18.00/SF, NNN | 30 days' notice |