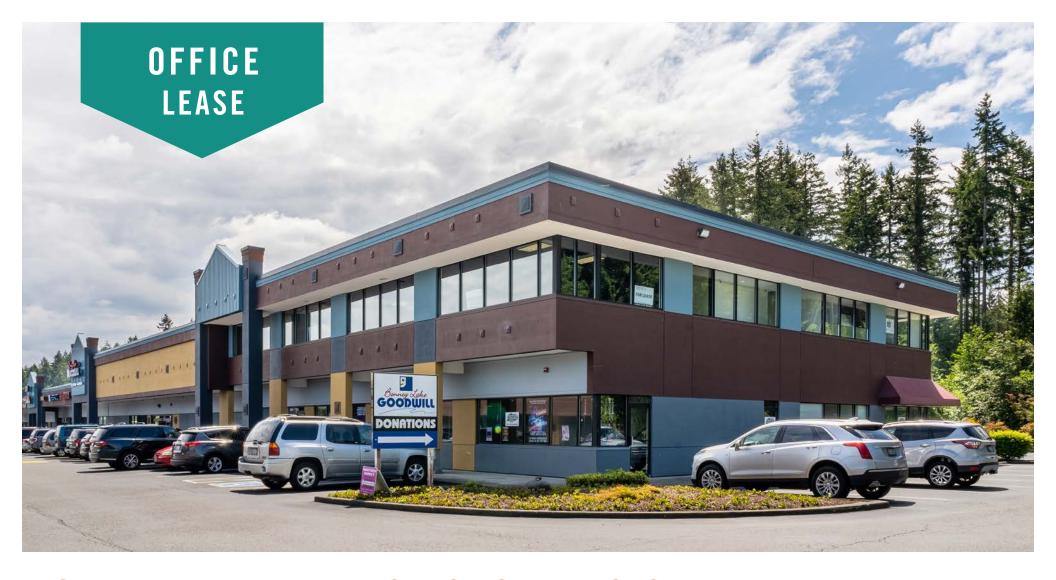

# BONNEY LAKE VILLAGE SHOPPING CENTER

21135 - 21137 State Route 410 E | Bonney Lake, WA

# OFFICE/MEDICAL SPACE AVAILABLE IN BONNEY LAKE

1,639 SF Available \$18.00/SF, NNN

## **BUILDING & LOCATION FEATURES:**

- Abundant Parking
- Elevator Access
- Upgraded Lobby & Finishes
- Close Proximity to the New and Growing Tehaleh Residential Development