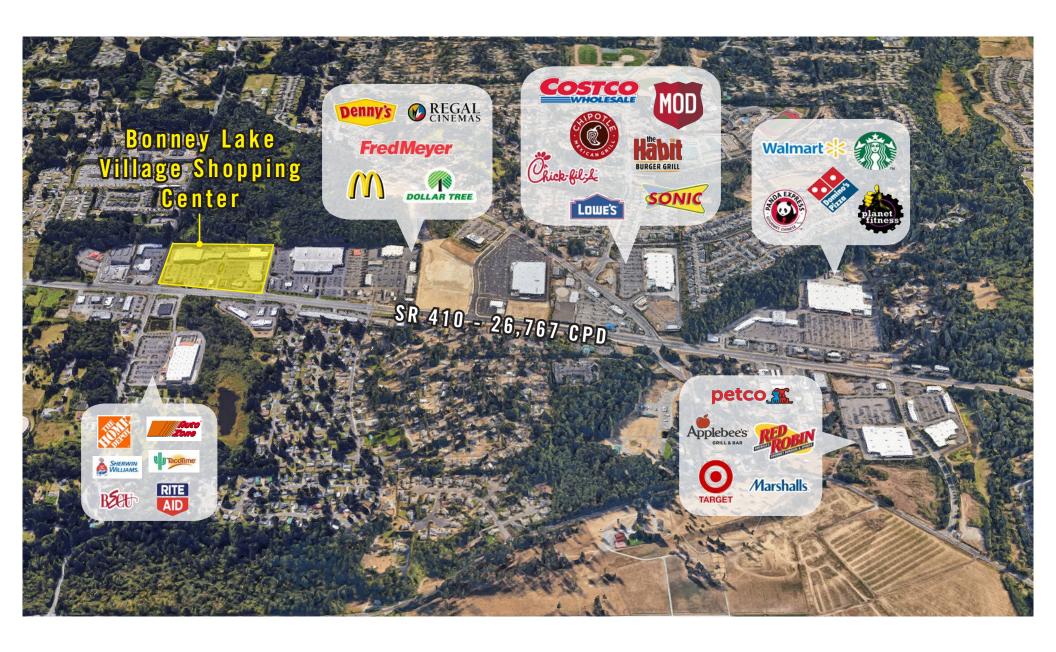

LAGE SHOPPING CENTER

21135 - 21137 State Route 410 E | Bonney Lake, WA

### Jack Rosen

425.289.2221 jack@rosenharbottle.com

### **Brian Stewart**

425.289.2222 brians@rosenharbottle.com

## **Stossi Tsantilas**

425.279.7943 stossit@rosenharbottle.com



PO Box 5003 Bellevue, WA 98009 - 5003







# OFFICE/MEDICAL SPACE AVAILABLE IN BONNEY LAKE

1,639 SF Available \$18.00/SF, NNN

## **BUILDING & LOCATION FEATURES:**

- Abundant Parking
- Elevator Access
- Upgraded Lobby & Finishes
- Close Proximity to the New and Growing Tehaleh Residential Development



## FIRST LEVEL FLOOR PLAN

| Suite | Square Feet | Rent            | Availability    |
|-------|-------------|-----------------|-----------------|
| E-3   | 1,639 SF    | \$18.00/SF, NNN | 30 days' notice |





## **LOCATION MAP**