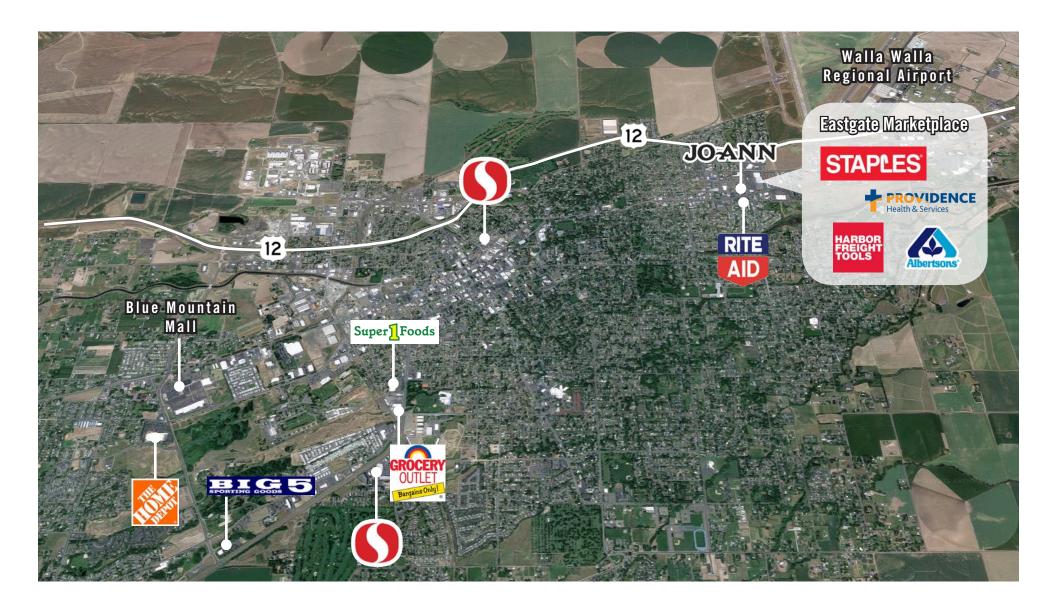

TE PLAN





# RETAIL FLOOR PLAN

| Suite | Square Feet         | Rate            | Notes                                                                                                                                |
|-------|---------------------|-----------------|--------------------------------------------------------------------------------------------------------------------------------------|
| 108   | 3,142 SF - 6,160 SF | \$14.00/SF, NNN | Former tanning salon with several private rooms & reception.<br>Contiguous with Suite 111 for a total of 6,160 SF.<br>Available now. |
| 111   | 3,018 SF - 6,160 SF | \$14.00/SF, NNN | Retail area with showroom area, back of house space, & 1 restroom. Contiguous with Suite 108 for a total of 6,160 SF. Available now. |





## **LOCATION MAP**