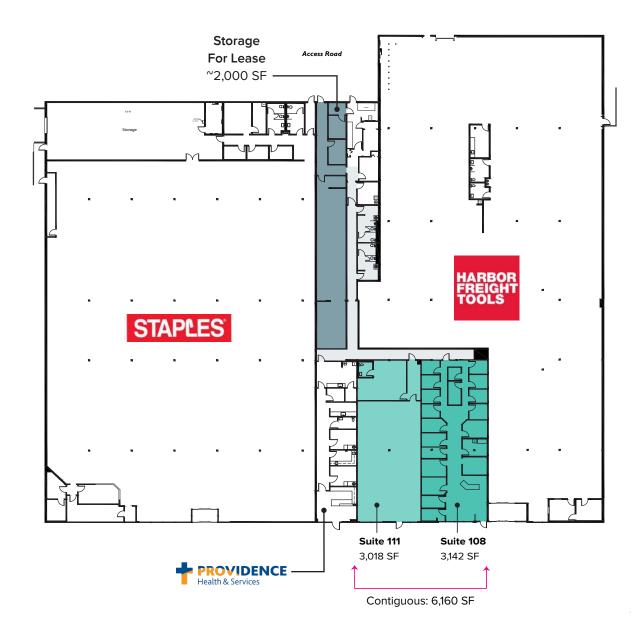

## SITE PLAN

# RETAIL FLOOR PLAN

| Suite | Square Feet         | Rate            | Notes                                                                                                                                |
|-------|---------------------|-----------------|--------------------------------------------------------------------------------------------------------------------------------------|
| 108   | 3,142 SF - 6,160 SF | \$14.00/SF, NNN | Former tanning salon with several private rooms & reception.<br>Contiguous with Suite 111 for a total of 6,160 SF.<br>Available now. |
| 111   | 3,018 SF - 6,160 SF | \$14.00/SF, NNN | Retail area with showroom area, back of house space, & 1 restroom. Contiguous with Suite 108 for a total of 6,160 SF. Available now. |