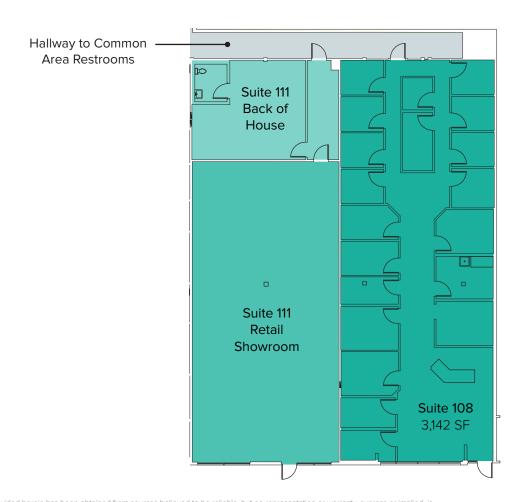

# RETAIL FLOOR PLAN

| Suite | Square Feet         | Rate            | Notes                                                                                                                                |
|-------|---------------------|-----------------|--------------------------------------------------------------------------------------------------------------------------------------|
| 108   | 3,142 SF - 6,160 SF | \$14.00/SF, NNN | Former tanning salon with several private rooms & reception.<br>Contiguous with Suite 111 for a total of 6,160 SF.<br>Available now. |
| 111   | 3,018 SF - 6,160 SF | \$14.00/SF, NNN | Retail area with showroom area, back of house space, & 1 restroom. Contiguous with Suite 108 for a total of 6,160 SF. Available now. |