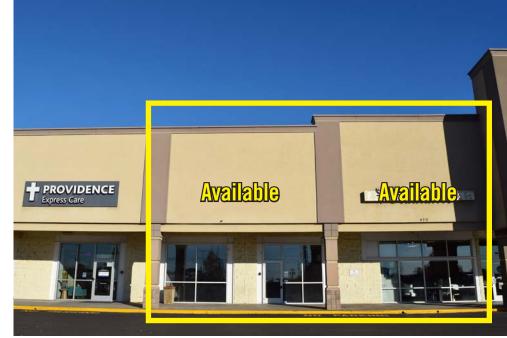

#### **RETAIL DETAILS:**

- 3,018 SF 6,160 SF Available
- Contiguous Space
- Common area restrooms for customers