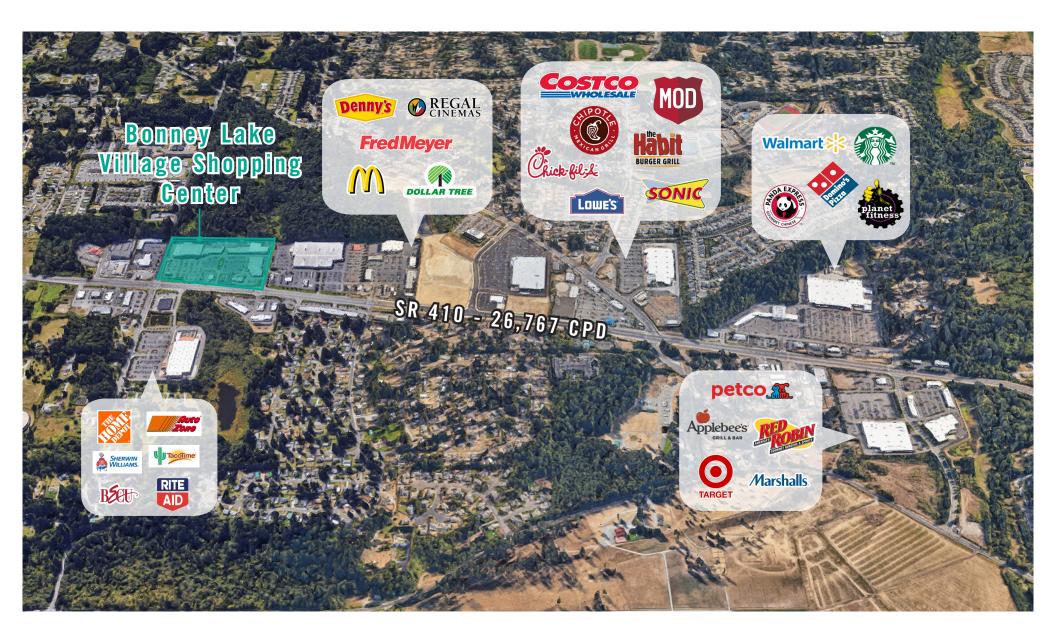

NN

### **BUILDING & LOCATION FEATURES:**

- Abundant Parking
- Elevator Access
- Upgraded Lobby & Finishes
- Close Proximity to the New and Growing Tehaleh Residential
  Development





# FIRST LEVEL FLOOR PLAN



The information provided herein has been obtained from sources believed to be reliable, but no representation or warranty, express or implied, is made with respect to the accuracy or completeness of any such information. Each prospective buyer or tenant should independently investigate, evaluate and verify all information provided herein and any other matters deemed material. Please consult your attorney, tax advisor or other professional advisor. The terms of sale or lease set forth herein are subject to change or withdrawal at any time and without notice.



## LOCATION MAP