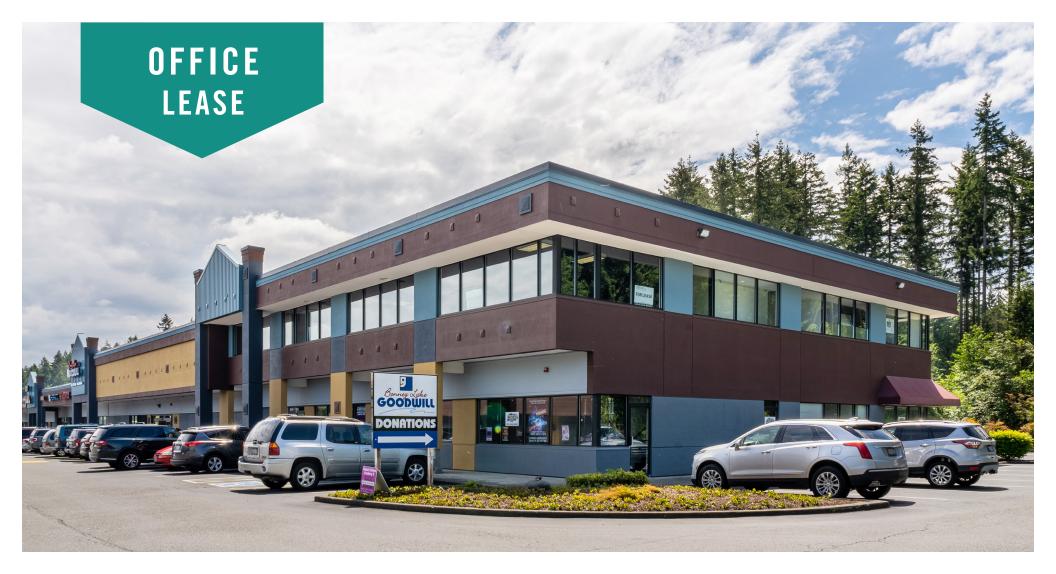

### **BONNEY LAKE VILLAGE SHOPPING CENTER** 21135 - 21137 State Route 410 E | Bonney Lake, WA

## **OFFICE/MEDICAL SPACE**

1,639 SF Available

\$18.00/SF, NNN

### **BUILDING & LOCATION FEATURES:**

- Abundant Parking
- Elevator Access
- Upgraded Lobby & Finishes
- Close Proximity to the New and Growing Tehaleh Residential
  Development