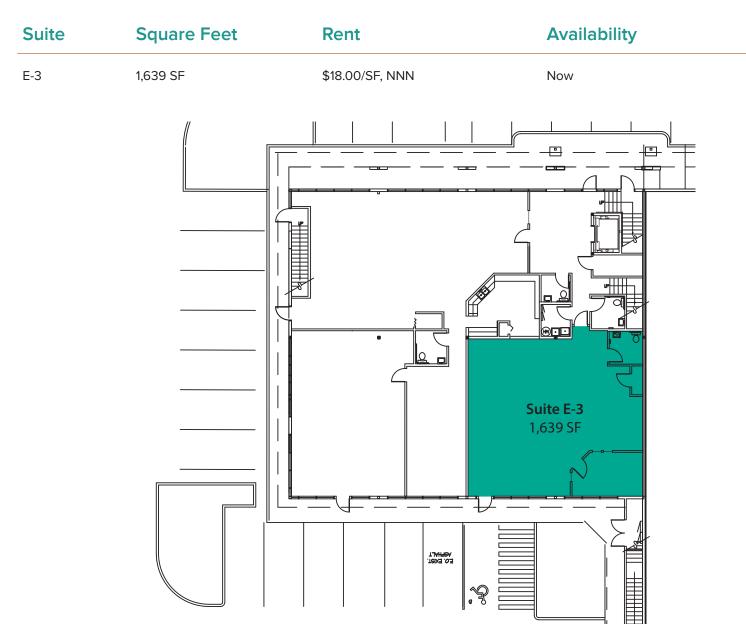

## **OFFICE/MEDICAL SPACE**

1,639 SF Available

\$18.00/SF, NNN

# FIRST LEVEL FLOOR PLAN

The information provided herein has been obtained from sources believed to be reliable, but no representation or warranty, express or implied, is made with respect to the accuracy or completeness of any such information. Each prospective buyer or tenant should independently investigate, evaluate and verify all information provided herein and any other matters deemed material. Please consult your attorney, tax advisor or other professional advisor. The terms of sale or lease set forth herein are subject to change or withdrawal at any time and without notice.