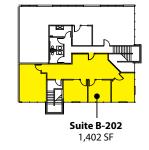

#### LOCATION IN BUILDING

Rosen~Harbottle Commercial Real Estate | P.O. Box 5003 Bellevue, WA 98009-5003 phone: (425) 454-3030 fax: (425) 454-6705 | www.rosenharbottle.com