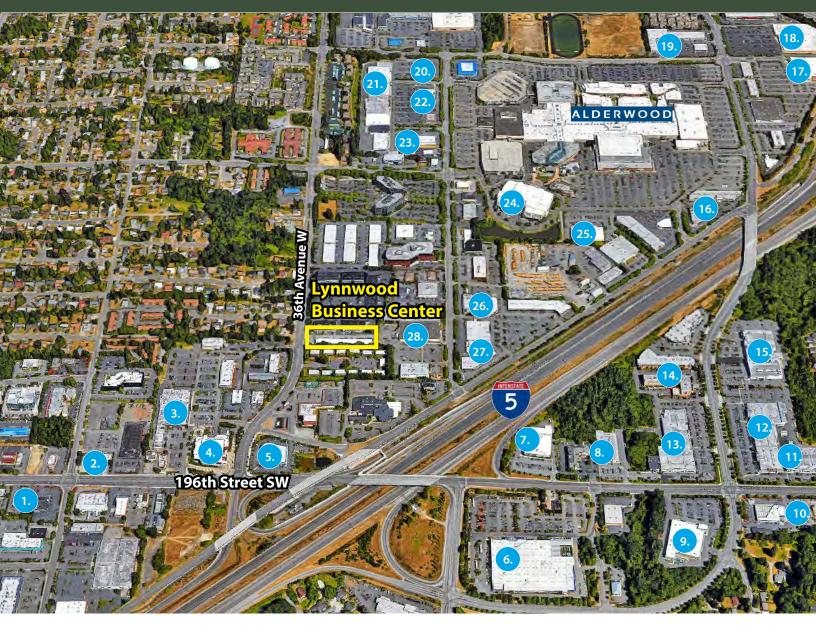

### LYNNWOOD BUSINESS CENTER

19231 36th Avenue W, Lynnwood, WA 98036

- 1. Starbucks
- 2. Ezell's
- 3. Olympus Spa
- 4. Lynnwood Convention Center
- 5. Lamps Plus, FedEx
- 6. Lowe's
- 7. Bed, Bath & Beyond
- 8. Staples
- 9. Whole Foods
- 10. McDonald's

- 11. Pier 1, Petco, Ethan Allen
- DSW, Old Navy, Ulta Beauty, Barnes & Noble
- 13. Nordstrom Rack, Babies R Us
- 14. La-Z-Boy, Verizon
- 15. David's Bridal, Best Buy
- 16. Shane Co., See's Candies
- 17. Kohl's
- 18. Target
- 19. Total Wine, Matress Firm

- 20. Red Robin
- 21. HomeGoods, Ross, Rite Aid, Big5, Albert Lee
- 22. Buffalo Wild Wings
- 23. Sports Clips, GameStop
- 24. AMC Loew's
- 25. 24 Hour Fitness
- 26. Micheal's, ProGolf Discount
- 27. Marshall's, Benjamin Moore
- 28. JR Furniture