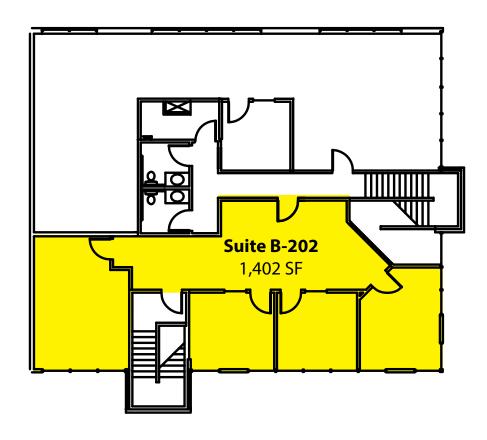

by Alderwood Mall 1,402 SF Available

SuiteSquare FootageRent / MonthAvailableB-2021,402 SF\$2,9218/1/2018



#### FEATURES:

- Second Floor with Two Glass Entrances
- Building Signage
- Efficient Floor Plan
- Floor to Ceiling Windows Great Natural Light
- Quick Access to I-5, I-405 & Hwy 99
- Near Convention Center & Alderwood Mall Amenities
- Comcast & Frontier High-Speed Internet Available

For more information, contact:

ROSEN~HARBOTTLE
COMMERCIAL REAL ESTATE

**Caleb Farnworth, CCIM** (425) 289-2235 calebf@rosenharbottle.com

www.rosenharbottle.com

Rosen~Harbottle Commercial Real Estate | P.O. Box 5003 Bellevue, WA 98009-5003 phone: (425) 454-3030 fax: (425) 454-6705 | www.rosenharbottle.com

## LYNNWOOD BUSINESS CENTER

19231 36th Avenue W, Lynnwood, WA 98036

#### **FLOOR PLAN**



#### LOCATION IN BUILDING





Rosen~Harbottle Commercial Real Estate | P.O. Box 5003 Bellevue, WA 98009-5003 phone: (425) 454-3030 fax: (425) 454-6705 | www.rosenharbottle.com

### LYNNWOOD BUSINESS CENTER

19231 36th Avenue W, Lynnwood, WA 98036



- 1. Starbucks
- 2. Ezell's
- 3. Olympus Spa
- 4. Lynnwood Convention Center
- 5. Lamps Plus, FedEx
- 6. Lowe's
- 7. Bed, Bath & Beyond
- 8. Staples
- 9. Whole Foods
- 10. McDonald's

- 11. Pier 1, Petco, Ethan Allen
- DSW, Old Navy, Ulta Beauty, Barnes & Noble
- 13. Nordstrom Rack, Babies R Us
- 14. La-Z-Boy, Verizon
- 15. David's Bridal, Best Buy
- 16. Shane Co., See's Candies
- 17. Kohl's
- 18. Target
- 19. Total Wine, Matress Firm

- 20. Red Robin
- 21. HomeGoods, Ross, Rite Aid, Big5, Albert Lee
- 22. Buffalo Wild Wings
- 23. Sports Cli