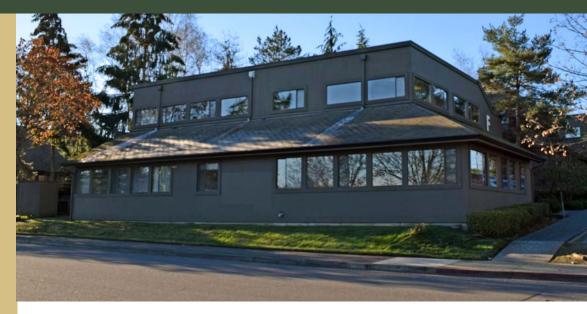

111 SE Everett Mall Way, Everett, WA 98208

1,768 SF - 5,594 SF Available \$11.00/SF\*, NNN

### **FEATURES:**

- Full, Two-Story Building Available
  - 1,768 SF 2nd Floor | 3,826 SF 1st Floor
- TI Allowance Offered Contact Listing Agent
- Monument Signage Available
- Beautiful, Park-Like Setting
- Quick Access to I-5, Hwy 99 & Everett Mall
- Major Transit & Amenities Nearby on Everett Mall Way
- Just Reduced! Owner/User Sale: \$899,000 (\$161/SF)
- \* Rates include \$1.50/SF increases for Y2 & Y3

111 SE Everett Mall Way, Everett, WA 98208