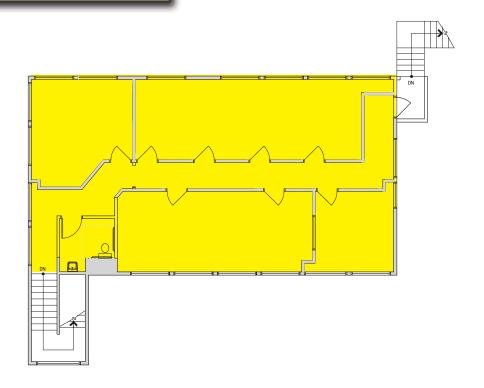

### **Two-Story Building Available | 5,594 SF**

Second Floor: 1,768 SF

First Floor: 3,826 SF

Rosen~Harbottle Commercial Real Estate | P.O. Box 5003 Bellevue, WA 98009-5003 phone: (425) 454-3030 fax: (425) 454-6705 | www.rosenharbottle.com