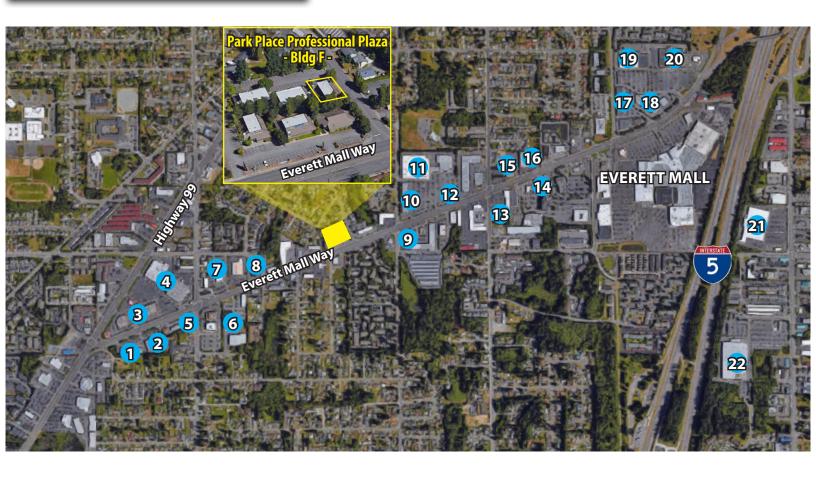

#### **RETAIL TRADE AREA AERIAL**

- 1. FedEx Office
- 2. Furniture Factory Direct
- Outback Steakhouse Great Clips
- 4. Hobby Lobby Rite Aid Office Depot
- 5. Car Toys
- 6. Goodwill
- 7. Kia
- 8. Gerber Collision & Glass

- 9. Panera
- GameStopSally Beauty
- 11. Target
- 12. Starbucks
- 13. Grocery Outlet
- 14. T-Mobile
- 15. Carpet Liquidators
- Trader Joe's Dollar Tree

- PetCo
   Mattress Depot USA
- Half Price Books
   Pier 1 Imports
   Verizon
- 19. Toys 'R' Us Michaels
- 20. Walmart
- 21. Costco
- 22. WinCo