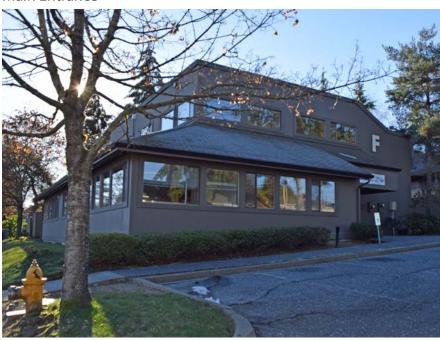

111 SE Everett Mall Way, Everett, WA 98208

1,768 SF - 5,594 SF Available \$11.00/SF\*, NNN

### **FEATURES:**

- Full, Two-Story Building Available
  - 1,768 SF 2nd Floor | 3,826 SF 1st Floor
- TI Allowance Offered Contact Listing Agent
- Monument Signage Available
- Beautiful, Park-Like Setting
- Quick Access to I-5, Hwy 99 & Everett Mall
- Major Transit & Amenities Nearby on Everett Mall Way
- Just Reduced! Owner/User Sale: \$899,000 (\$161/SF)
- \* Rates include \$1.50/SF increases for Y2 & Y3

111 SE Everett Mall Way, Everett, WA 98208