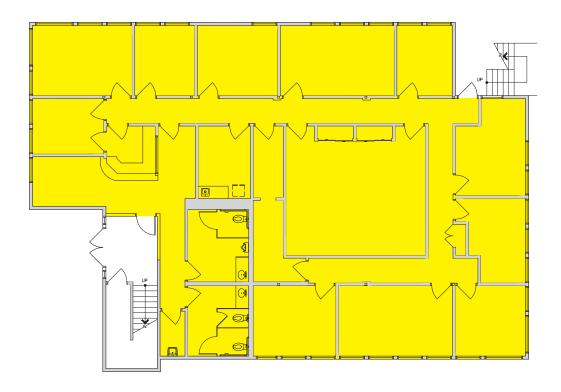

### **Two-Story Building Available | 5,594 SF**

Second Floor: 1,768 SF

First Floor: 3,826 SF

Rosen~Harbottle Commercial Real Estate | P.O. Box 5003 Bellevue, WA 98009-5003 phone: (425) 454-3030 fax: (425) 454-6705 | www.rosenharbottle.com