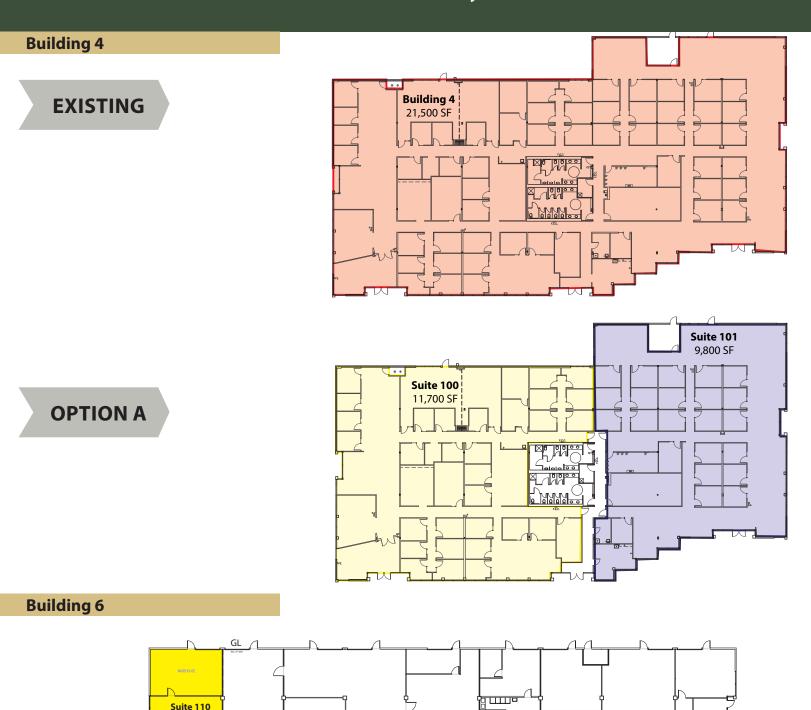

Now

4-100 9,800 SF - 21,500 SF Now Full building available; office build out. Contiguous with Building 2 for 46,205 SF total.

5/1/2015 1-101 3,975 SF-6,155 SF (3,975 SF ofc)

Tech/assembly space with hood, plumbing. Office with POs, storage, break room, conference room.

6-110 2,383 SF (1,800 SF ofc) Now Open office with multiple POs, direct access, small storage and GL door.

1-205

1,132 SF Second floor office with 2 POs and open work space. Corner suite.