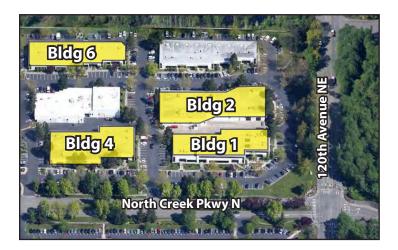

11810-11824 North Creek Parkway N, Bothell, WA 98011

#### **Site Plan**

Rosen~Harbottle Commercial Real Estate | P.O. Box 5003 Bellevue, WA 98009-5003 phone: (425) 454-3030 fax: (425) 454-6705 | www.rosenharbottle.com

11810-11824 North Creek Parkway N, Bothell, WA 98011