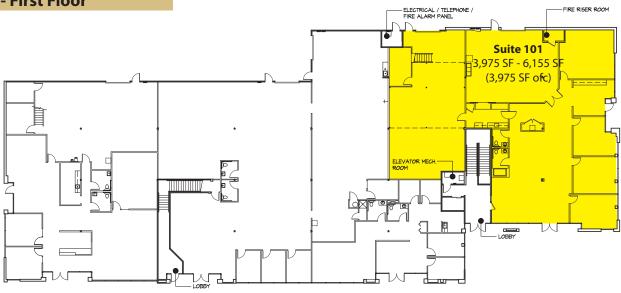

Now

4-100 9,800 SF - 21,500 SF Now Full building available; office build out. Contiguous with Building 2 for 46,205 SF total.

5/1/2015 1-101 3,975 SF-6,155 SF (3,975 SF ofc)

Tech/assembly space with hood, plumbing. Office with POs, storage, break room, conference room.