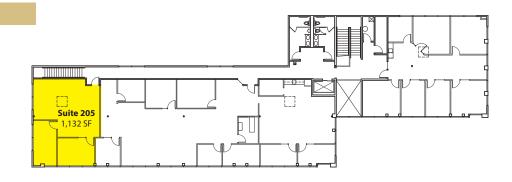

6-110 2,383 SF (1,800 SF ofc) Now Open office with multiple POs, direct access, small storage and GL door.

1-205

1,132 SF Second floor office with 2 POs and open work space. Corner suite.

### **Building 1 - Second Floor**