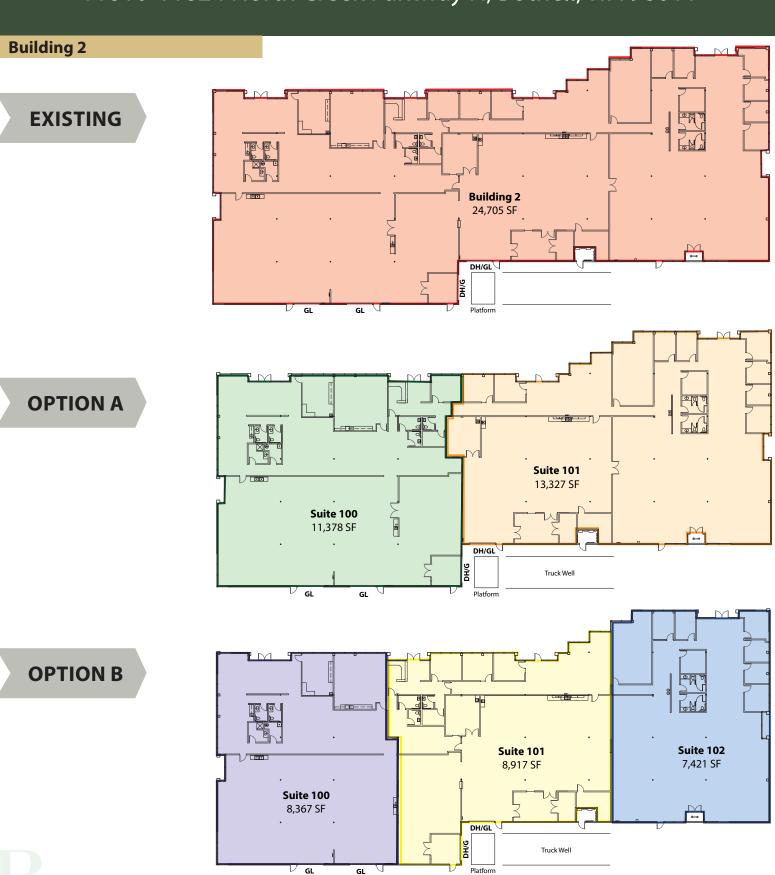

#### **Bldg-Suite Square Feet** 2-100 6,000 SF - 46,205 SF

11/1/2015

Tech/assembly: heavy power, HVAC throughout & versatile loading. Contiguous with Building 4.

OFFICE, TECH/ASSEMBLY & FLEX

**Available** 