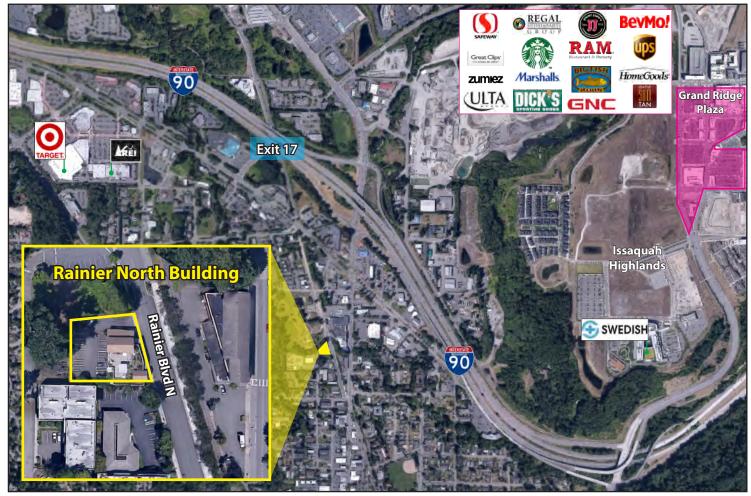

# **RAINIER NORTH BUILDING**

485 Rainier Boulevard N, Issaquah, WA 98027

For more information, contact:

### **FEATURES:**

- 2 POs and Open Work Space
- Rooftop Patio
- Visibility in Historic Downtown Issaquah
- Quick Access to I-90
- Free Parking

Rosen~Harbottle Commercial Real Estate | P.O. Box 5003 Bellevue, WA 98009-5003 phone: (425) 454-3030 fax: (425) 454-6705 | www.rosenharbottle.com