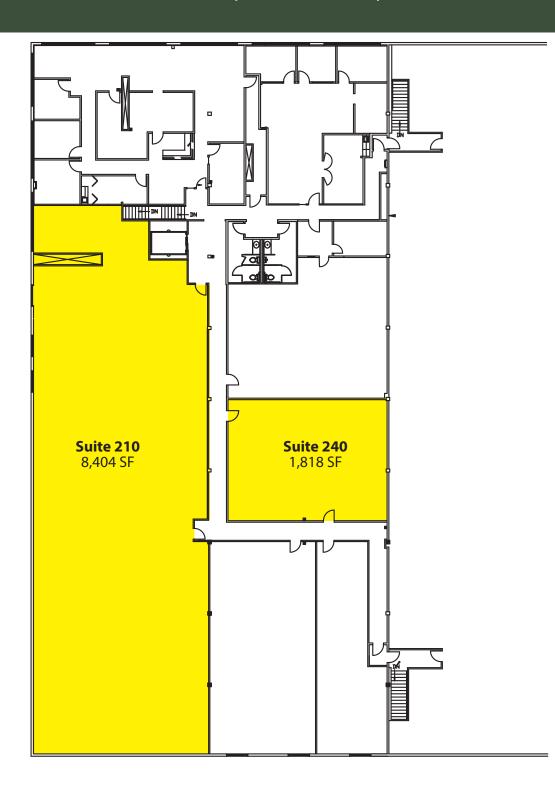

### **SECOND FLOOR**

## **Suite 210 - 8,404 SF**

\$17.50/SF, Gross

### Available w/ 60 days notice

- Built Out as Church
- Nice Finishes & Efficient Layout
- Corner Suite, Off-Lobby Entrance

#### **Suite 240 - 1,818 SF**

\$14.50/SF, Gross

### Available w/ 30 days notice

- Open Space
- Interior, Vaulted Ceiling
- 3 Skylights