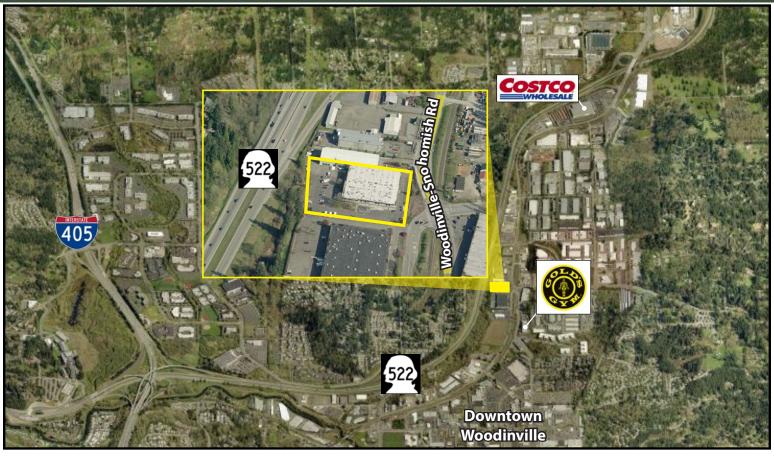

#### **BUILDING FEATURES:**

- Excellent Freeway Access to SR-522 & I-405
- Building Signage Facing SR 522 & Woodinville-Snohomish Road
- Elevator
- Abundant Parking
- Sprinklered Building
- Close to Downtown Woodinville, Costco & Wineries
- Rates Shown on Page 2