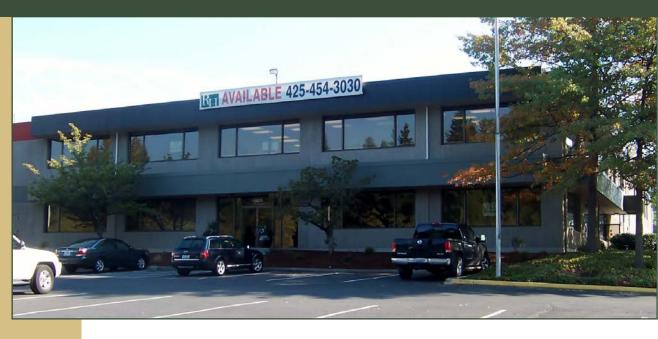

# **BEAR CREEK PLAZA**

19011 Woodinville-Snohomish Road NE, Woodinville, WA 98072

IDEAL USES: OFFICE, CHURCH OR ASSEMBLY, DAYCARE, RECREATION, ETC.

1,818 SF & 8,404 SF Available

#### **BUILDING FEATURES:**

- Excellent Freeway Access to SR-522 & I-405
- Building Signage Facing SR 522 & Woodinville-Snohomish Road
- Elevator
- Abundant Parking
- Sprinklered Building
- Close to Downtown Woodinville, Costco & Wineries
- Rates Shown on Page 2