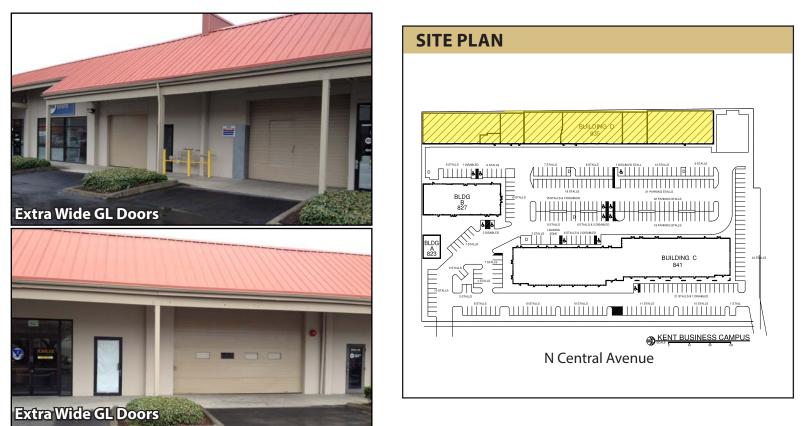

#### **FEATURES:**

- \$0.50/SF Shell | \$0.70/SF Office
- Ideal for Flex Space, Warehouse, Distribution
  Manufacturing
- Grade Level Roll-Up Doors (Extra Wide: 10' 18')
- 16' 18' Ceiling Height
  - 1,200 Amps | 3-Phase | 4 Wire
  - Quick Access to SR 167 | 3 Blocks from Kent Station