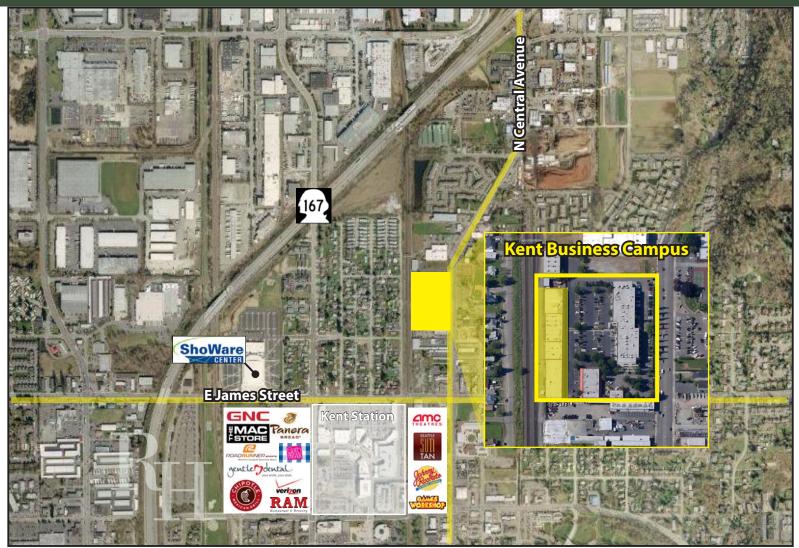

#### **FEATURES:**

- \$0.50/SF Shell | \$0.70/SF Office
- Ideal for Flex Space, Warehouse, Distribution
  Manufacturing
- Grade Level Roll-Up Doors (Extra Wide: 10' 18')
- 16' 18' Ceiling Height
  - 1,200 Amps | 3-Phase | 4 Wire
  - Quick Access to SR 167 | 3 Blocks from Kent Station