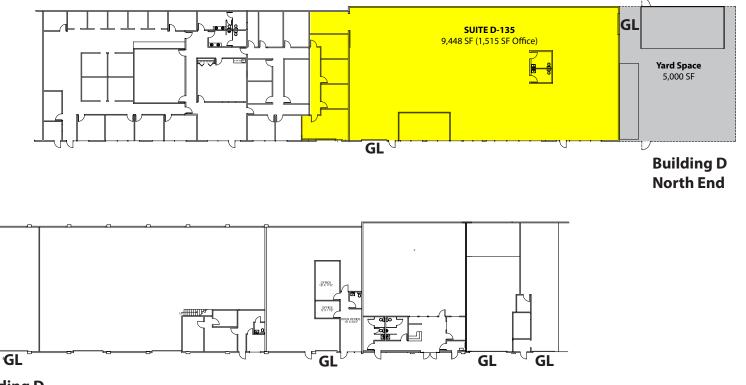

www.rosenharbottle.com

| Suite      | Total SF | Office SF | Rent/<br>Month | NNN     | Total/<br>Month |
|------------|----------|-----------|----------------|---------|-----------------|
| D-135      | 9,448 SF | 1,515 SF  | \$5,785        | \$1,890 | \$7,675         |
| Yard Space | 5,000 SF | -         | \$750          | -       | \$750           |

#### Building D South End

Rosen~Harbottle Commercial Real Estate | P.O. Box 5003 Bellevue, WA 98009-5003 phone: (425) 454-3030 fax: (425) 454-6705 | www.rosenharbottle.com

The information provided has been obtained from sources believed reliable. While we do not doubt its accuracy, we have not verified and make no guarantee, warranty or representation about it. It is your sole responsibility to independently confirm its accuracy and completeness.