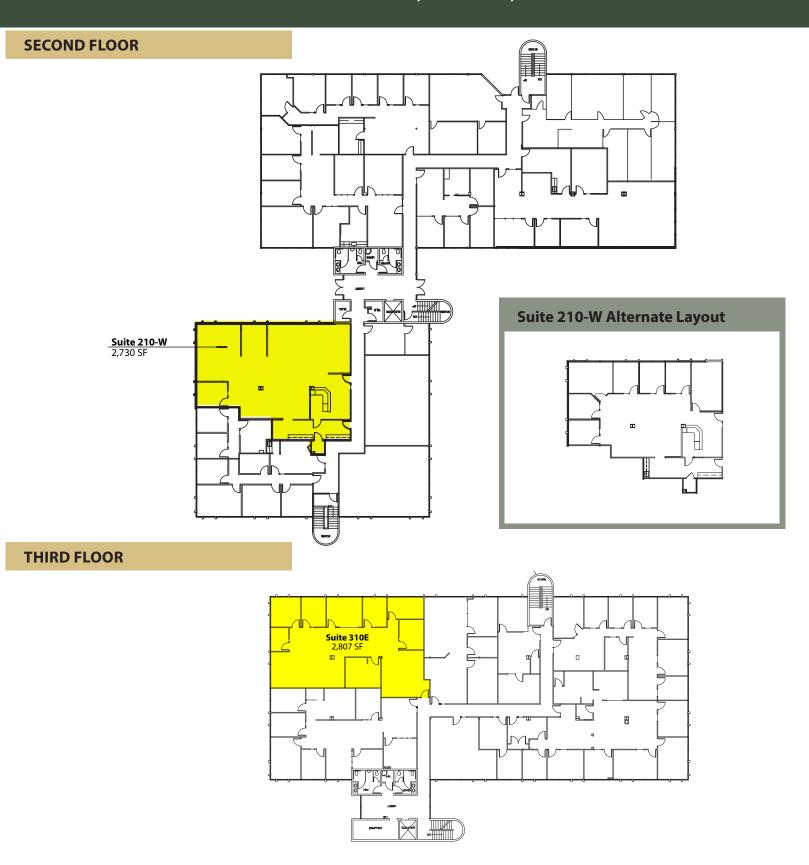

#### **FEATURES:**

- Highly Desirable 112th Avenue Location
- Close-In Bellevue Location
- Free Surface Parking
- Across from Hidden Valley Park
- Extensive Glass Line

For more information, contact:

ROSEN~HARBOTTLE
COMMERCIAL REAL ESTATE

# **Park Heights Building**

1800 112<sup>™</sup> Avenue NE, Bellevue, WA 98004

For more information, contact:

ROSEN~HARBOTTLE
COMMERCIAL REAL ESTATE