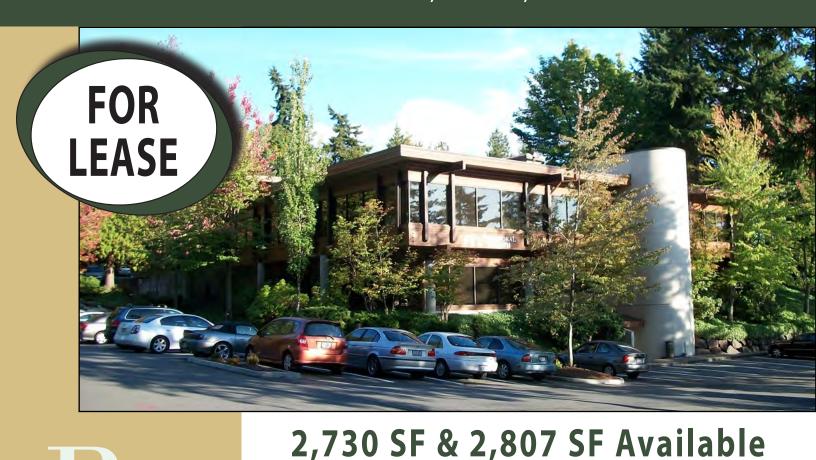

### **Park Heights Building**

1800 112<sup>™</sup> Avenue NE, Bellevue, WA 98004

\$27.50/SF, Full-Service

#### **FEATURES:**

- Highly Desirable 112th Avenue Location
- Close-In Bellevue Location
- Free Surface Parking
- Across from Hidden Valley Park
- Extensive Glass Line

For more information, contact:

ROSEN~HARBOTTLE
COMMERCIAL REAL ESTATE