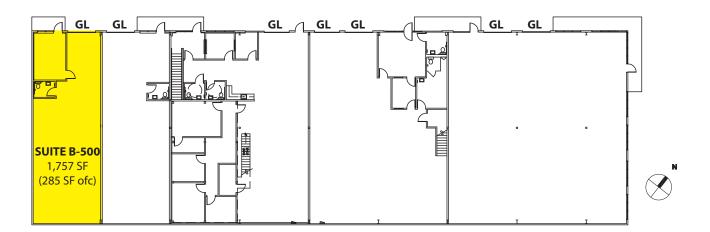

# **Airport Commerce Center** 11604 - 11710 AIRPORT ROAD, EVERETT, WA 98204

### **Building B**

| Suite                                                                                              | Total SF              | Rent/ Mo | NNN   | Total/ Mo |  |  |  |
|----------------------------------------------------------------------------------------------------|-----------------------|----------|-------|-----------|--|--|--|
| B-500                                                                                              | 1,757 SF (285 SF ofc) | \$1,342  | \$510 | \$1,852   |  |  |  |
| Notes: Full building available. Space includes 5.017 SE office/showroom. 2.GL & 1.DH loading doors |                       |          |       |           |  |  |  |