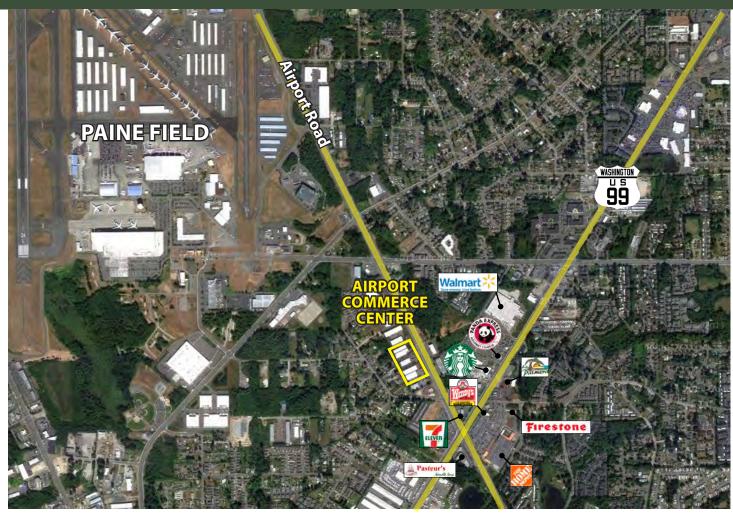

### **FEATURES:**

- Rare Flex Space Available
- Grade-Level & Dock-High Loading
- Glass Storefronts
- Quick Access to Paine Field, Hwy 99, and I-5
- 22' Clear Height
- Sprinklered Buildings

Rosen~Harbottle Commercial Real Estate | P.O. Box 5003 Bellevue, WA 98009-5003 phone: (425) 454-3030 fax: (425) 454-6705 | www.rosenharbottle.com