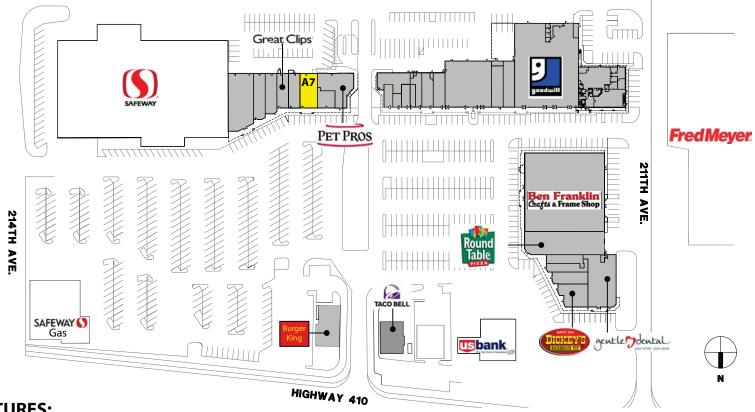

## LAST SPACE AVAILABLE

### **FEATURES:**

- Frontage on SR 410
- Neighboring Anchors: Costco (May 2018), Walmart, Fred Meyer, Lowe's & Home Depot
- Close Proximity to Tehaleh Community
  - Largest Planned Community in Washington

- National Tenant Mix: Ben Franklin, PetPros, Round Table, Goodwill, Great Clips, Burger King & Taco Bell
- 44,000+ Cars per Day on SR 410