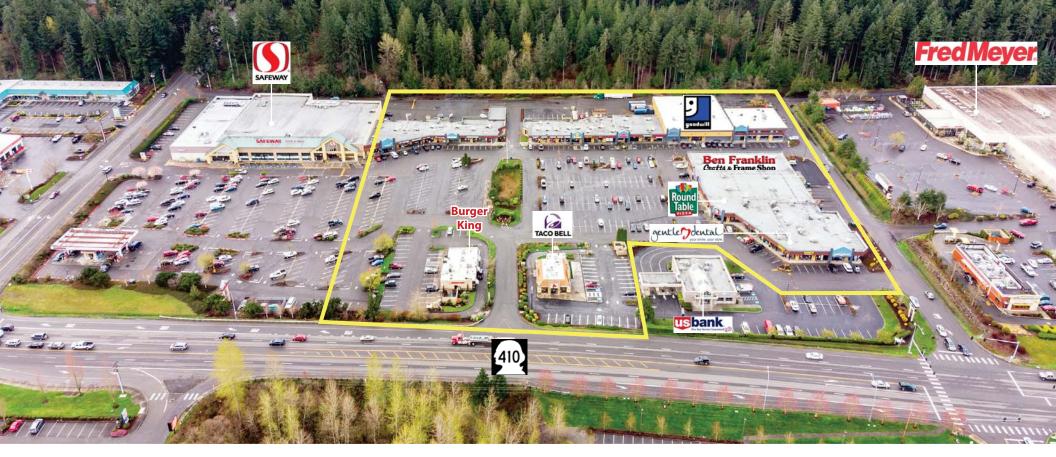

## LAST SPACE AVAILABLE

### **FEATURES:**

- Frontage on SR 410
- Neighboring Anchors: Costco (May 2018), Walmart, Fred Meyer, Lowe's & Home Depot
- Close Proximity to Tehaleh Community
  - Largest Planned Community in Washington

- National Tenant Mix: Ben Franklin, PetPros, Round Table, Goodwill, Great Clips, Burger King & Taco Bell
- 44,000+ Cars per Day on SR 410