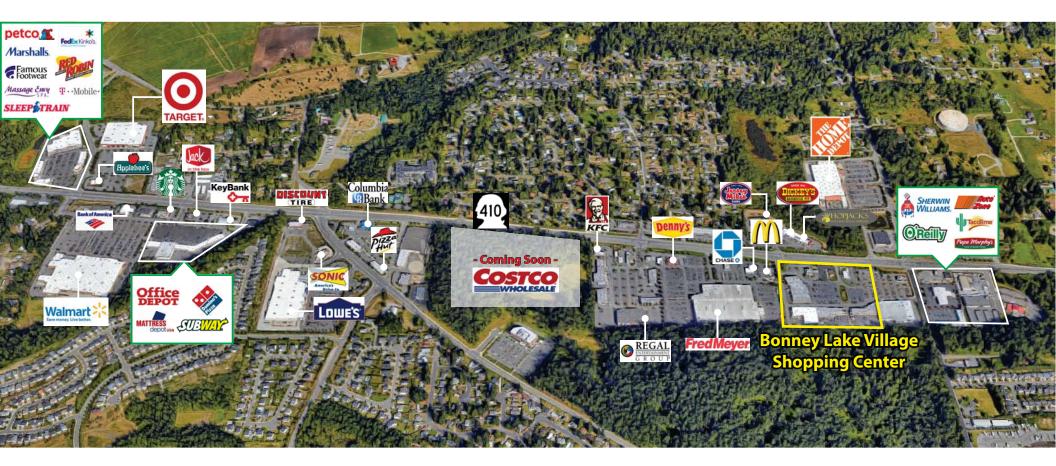

L CENTER



# **BONNEY LAKE VILLAGE SHOPPING CENTER**

21107-21291 State Route 410 E | Bonney Lake, WA

Jack Rosen (425) 289-2221 jack@rosenharbottle.com



**Brian Stewart** (425) 289-2222 brians@rosenharbottle.com

Rosen Harbottle Commercial Real Estate | P.O. Box 5003 Bellevue, WA 98009-5003 phone: (425) 454-3030 fax: (425) 454-6705 | www.rosenharbottle.com

## LAST SPACE AVAILABLE

# 1,800 SF 1,800 SF\$24.00/SF, NNN



### **FEATURES:**

- Frontage on SR 410
- Neighboring Anchors: Costco (May 2018), Walmart, Fred Meyer, Lowe's & Home Depot
- Close Proximity to Tehaleh Community
  - Largest Planned Community in Washington

- National Tenant Mix: Ben Franklin, PetPros, Round Table, Goodwill, Great Clips, Burger King & Taco Bell
- 44,000+ Cars per Day on SR 410

### **RETAIL TRADE MAP**



For more information, contact:

#### **ROSEN~HARBOTTLE COMMERCIAL REAL ESTATE**

#### **Jack Rosen**

(425) 289-2221 jack@rosenharbottle.com Brian Stewart

(425) 289-2222 brians@rosenharbottle.com

www.rosenharbottle.com