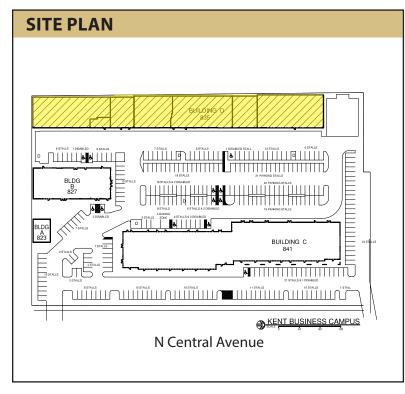

## **FEATURES:**

- \$0.50/SF Shell | \$0.70/SF Office
- 1,552 SF -9,448 SF Available
- Ideal for Flex Space, Warehouse, Distribution Manufacturing
- Suite D-113 Great for Dance / Martial Arts / Yoga, etc.
- Grade Level Roll-Up Doors (Extra Wide: 10' 18')
- 16' 18' Ceiling Height
- 1,200 Amps | 3-Phase | 4 Wire
- Quick Access to SR 167 | 3 Blocks from Kent Station

# **Kent Business Campus**

835 N Central Avenue, Kent, WA 98032

Building D South End

Rosen~Harbottle Commercial Real Estate | P.O. Box 5003 Bellevue, WA 98009-5003 phone: (425) 454-3030 fax: (425) 454-6705 | www.rosenharbottle.com