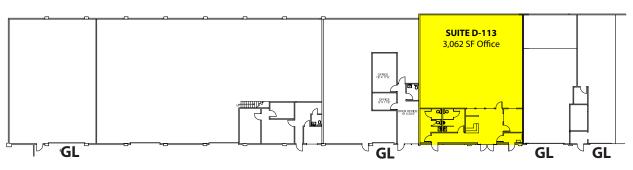

### **Brian Stewart**

(425) 289-2222 brians@rosenharbottle.com

www.rosenharbottle.com

| Suite      | Total SF | Office SF | Rent/<br>Month | NNN     | Total/<br>Month |
|------------|----------|-----------|----------------|---------|-----------------|
| D-113      | 3,062 SF | 3,062 SF  | \$3,674        | \$612   | \$4,286         |
| D-135      | 9,448 SF | 1,515 SF  | \$5,785        | \$1,890 | \$7,675         |
| Yard Space | 5,000 SF | -         | \$500          | -       | \$500           |

## **FEATURES:**

- \$0.50/SF Shell | \$0.70/SF Office
- 1,552 SF -9,448 SF Available
- Ideal for Flex Space, Warehouse, Distribution Manufacturing
- Suite D-113 Great for Dance / Martial Arts / Yoga, etc.
- Grade Level Roll-Up Doors (Extra Wide: 10' 18')
- 16' 18' Ceiling Height
- 1,200 Amps | 3-Phase | 4 Wire
- Quick Access to SR 167 | 3 Blocks from Kent Station

# **Kent Business Campus**

835 N Central Avenue, Kent, WA 98032

Building D South End

Rosen~Harbottle Commercial Real Estate | P.O. Box 5003 Bellevue, WA 98009-5003 phone: (425) 454-3030 fax: (425) 454-6705 | www.rosenharbottle.com