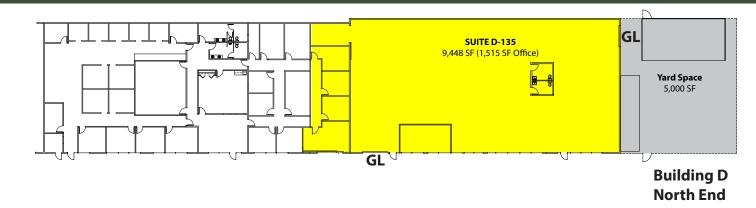

### **Brian Stewart**

(425) 289-2222 brians@rosenharbottle.com

www.rosenharbottle.com

| Suite      | Total SF | Office SF | Rent/<br>Month | NNN     | Total/<br>Month |
|------------|----------|-----------|----------------|---------|-----------------|
| D-113      | 3,062 SF | 3,062 SF  | \$3,674        | \$612   | \$4,286         |
| D-135      | 9,448 SF | 1,515 SF  | \$5,785        | \$1,890 | \$7,675         |
| Yard Space | 5,000 SF | -         | \$500          | -       | \$500           |

## **FEATURES:**

- \$0.50/SF Shell | \$0.70/SF Office
- 1,552 SF -9,448 SF Available
- Ideal for Flex Space, Warehouse, Distribution Manufacturing
- Suite D-113 Great for Dance / Martial Arts / Yoga, etc.
- Grade Level Roll-Up Doors (Extra Wide: 10' 18')
- 16' 18' Ceiling Height
- 1,200 Amps | 3-Phase | 4 Wire
- Quick Access to SR 167 | 3 Blocks from Kent Station