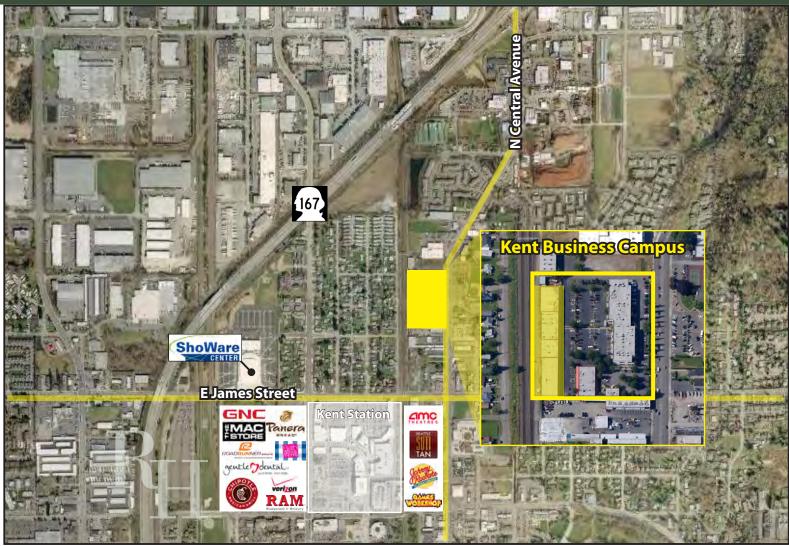

# **Kent Business Campus**

835 N Central Avenue, Kent, WA 98032

For more information, contact:

ROSEN~HARBOTTLE
COMMERCIAL REAL ESTATE

## **FEATURES:**

- \$0.50/SF Shell | \$0.70/SF Office
- 1,552 SF -9,448 SF Available
- Ideal for Flex Space, Warehouse, Distribution Manufacturing
- Suite D-113 Great for Dance / Martial Arts / Yoga, etc.
- Grade Level Roll-Up Doors (Extra Wide: 10' 18')
- 16' 18' Ceiling Height
- 1,200 Amps | 3-Phase | 4 Wire
- Quick Access to SR 167 | 3 Blocks from Kent Station