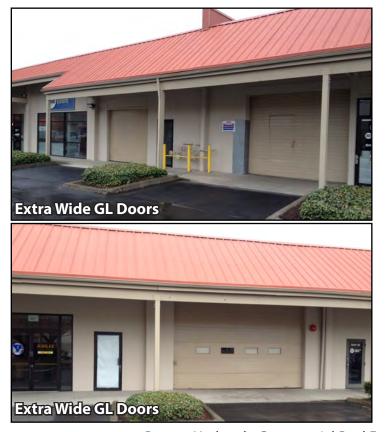

## **FEATURES:**

- \$0.50/SF Shell | \$0.70/SF Office
- 1,552 SF -9,448 SF Available
- Ideal for Flex Space, Warehouse, Distribution Manufacturing
- Suite D-113 Great for Dance / Martial Arts / Yoga, etc.
- Grade Level Roll-Up Doors (Extra Wide: 10' 18')
- 16' 18' Ceiling Height
- 1,200 Amps | 3-Phase | 4 Wire
- Quick Access to SR 167 | 3 Blocks from Kent Station