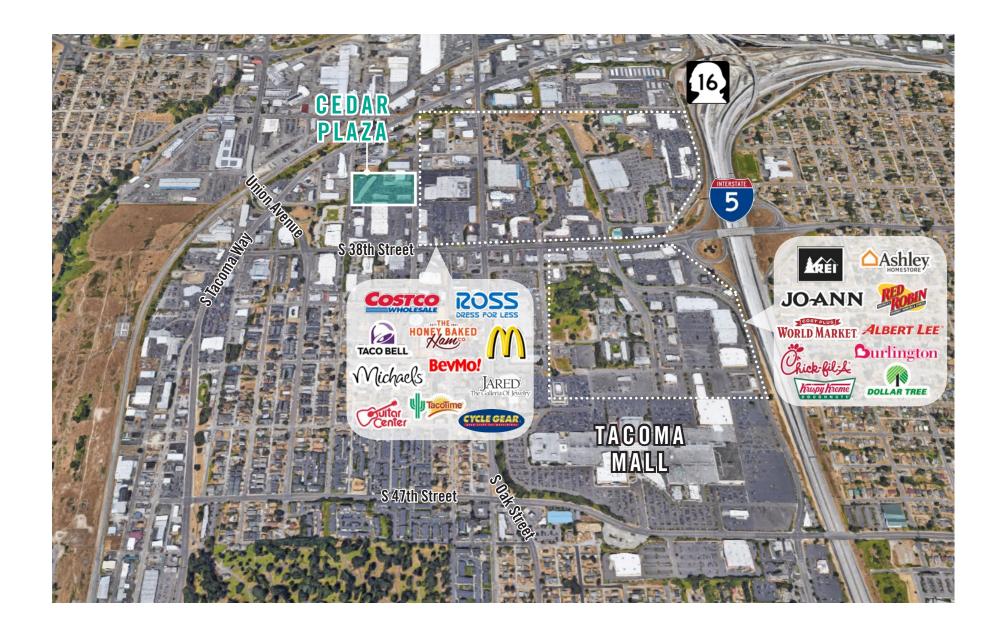

#### PROPERTY DETAILS:

- Minutes from Tacoma Mall and retail/restaurant amenities
- Neighboring anchor retailers include: Ross, Guitar Center, Michael's, McDonald's, Costco, and more
- Ample parking
- Quick access to I-5 and Highway-16
- Pylon signage available

### **LOCATION MAP**