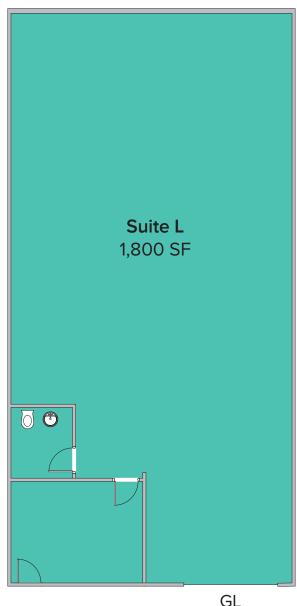

#### **SUITE L FEATURES**

- **Industrial Space**
- Available with 30 days' notice
- 1,800 SF
- \$16.00/SF, Gross
- Open warehouse area
- 1 Grade-level roll-up door
- 1 restroom