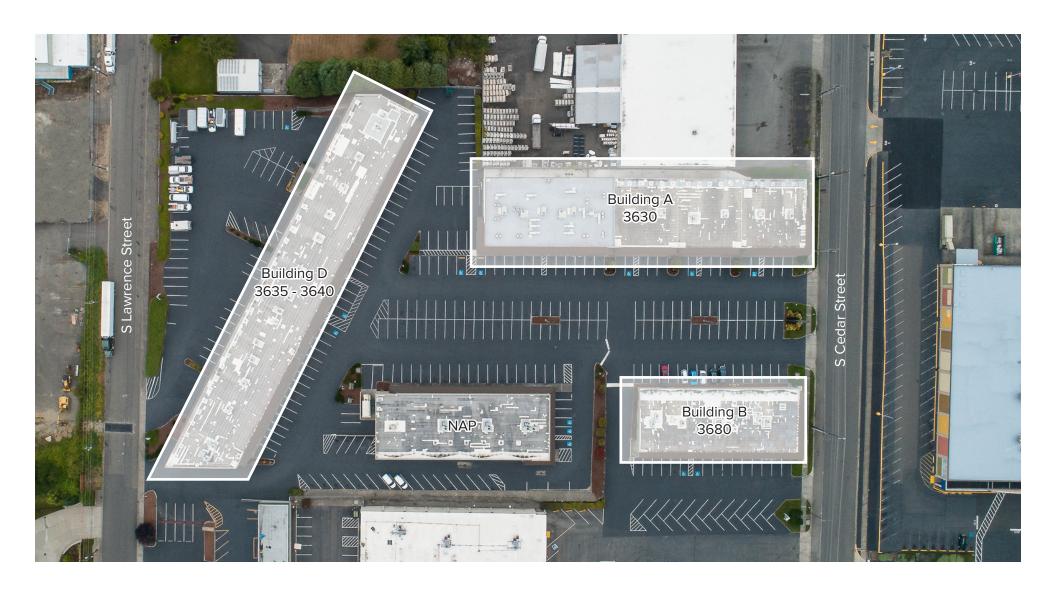

# CEDAR PLAZA, Building D

3635 S Lawrence Street, Tacoma, WA 98409

### Jack Rosen

425.289.2220 jack@rosenharbottle.com



## BUILDING D (3635)

#### **SUITE L FEATURES**

- **Industrial Space**
- Available with 30 days' notice
- 1,800 SF
- \$16.00/SF, Gross
- Open warehouse area
- 1 Grade-level roll-up door
- 1 restroom

#### PROPERTY DETAILS:

- Minutes from Tacoma Mall and retail/restaurant amenities
- Neighboring anchor retailers include: Ross, Guitar Center, Michael's, McDonald's, Costco, and more
- Ample parking
- Quick access to I-5 and Highway-16
- Pylon signage available







### SITE PLAN





### **LOCATION MAP**