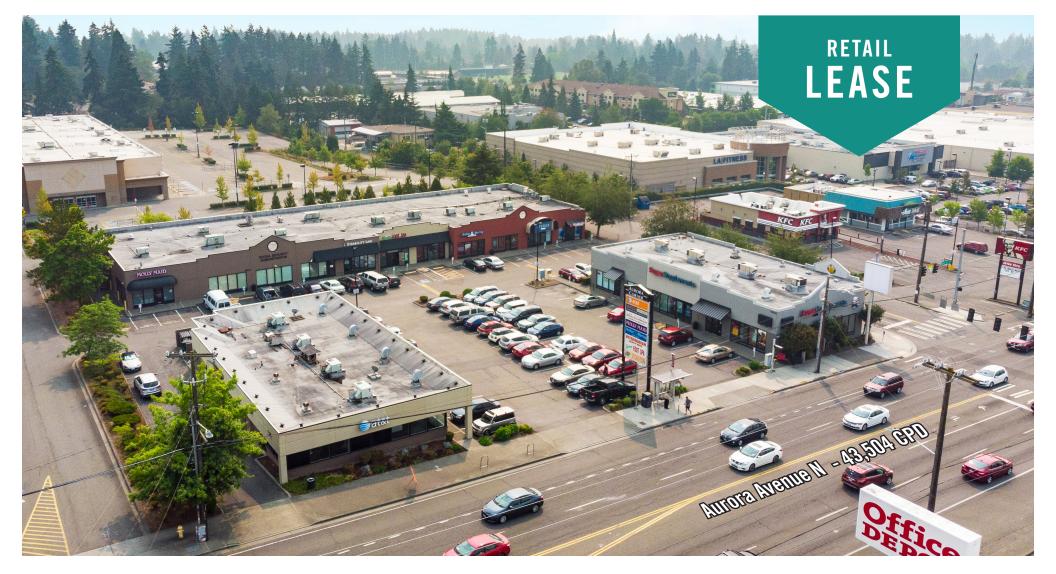

## AURORA CORNER SHOPPING CENTER

### 13500 - 13520 Aurora Avenue N | Seattle, WA

**Grant Rubenstein** 425.289.2220 grant@rosenharbottle.com

## PRIME RETAIL SPACES ON AURORA AVENUE

\$28.00/SF, NNN

#### LOCATION FEATURES:

- Anchoring Retail Neighbors: Office Depot, LA Fitness, and PetSmart
- Over 45,504 Cars per Day on Aurora Avenue
- 1/2 mile from to I-5
- Prominent Monument Signage on Aurora Avenue