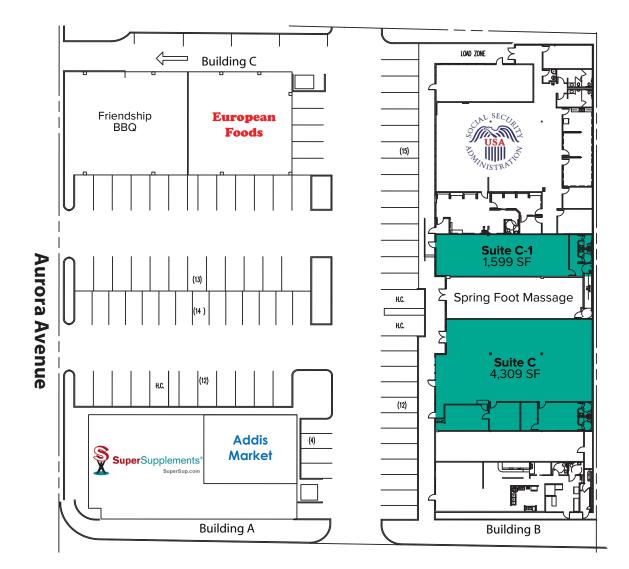

# SITE PLAN

#### SUITE C

- Available 11/1/2023
- 4,309 SF
- \$28.00/SF, NNN
- Large, In-line Retail Space
- Private Rooms
- Open Floor Plan
- 2 Restrooms

### SUITE C-1

- Available now
- 1,599 SF
- \$28.00/SF, NNN
- In-line Retail Space
- Open Floor Plan
- 2 Restrooms