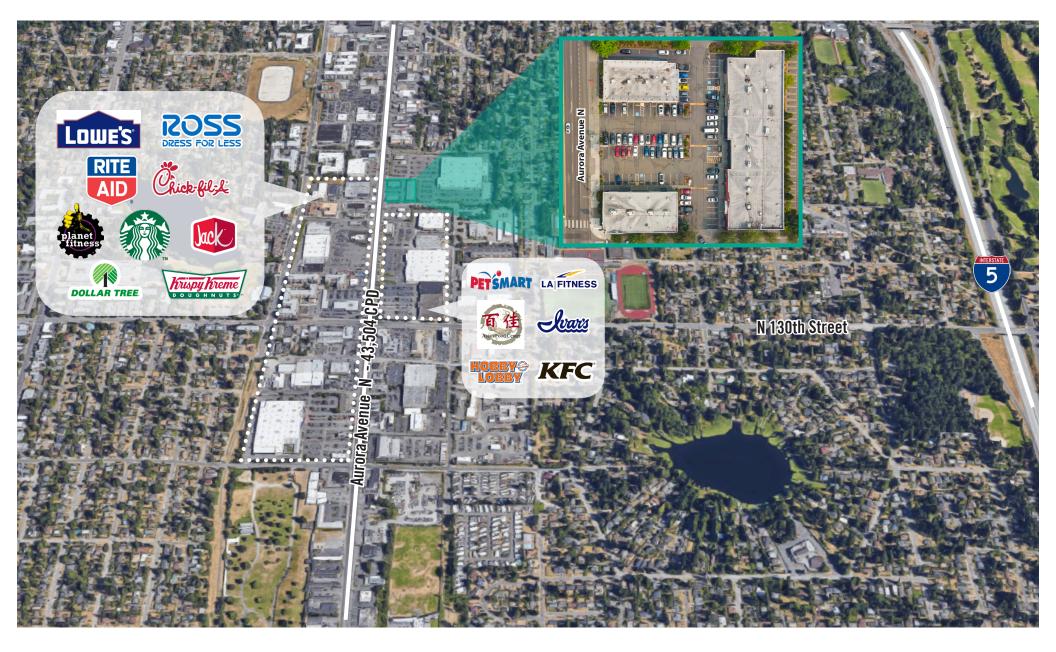

## **LOCATION MAP**

#### LOCATION FEATURES:

- Anchoring Retail Neighbors: Office Depot, LA Fitness, and PetSmart
- Over 45,504 Cars per Day on Aurora Avenue
- 1/2 mile from to I-5
- Prominent Monument Signage on Aurora Avenue