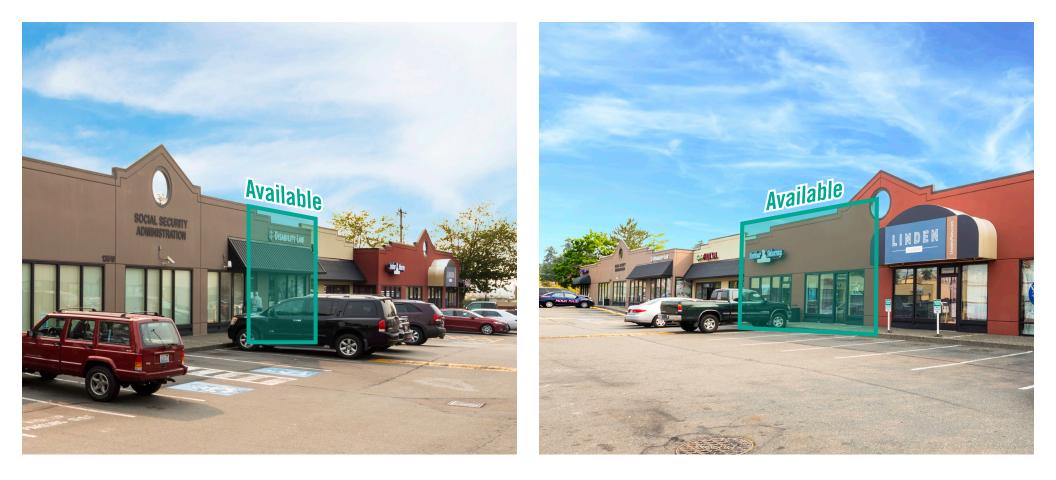

#### SUITE C

- Available 11/1/2023
- 4,309 SF
- \$28.00/SF, NNN
- Large, In-line Retail Space
- Private Rooms
- Open Floor Plan
- 2 Restrooms

### SUITE C-1

- Available now
- 1,599 SF
- \$28.00/SF, NNN
- In-line Retail Space
- Open Floor Plan
- 2 Restrooms