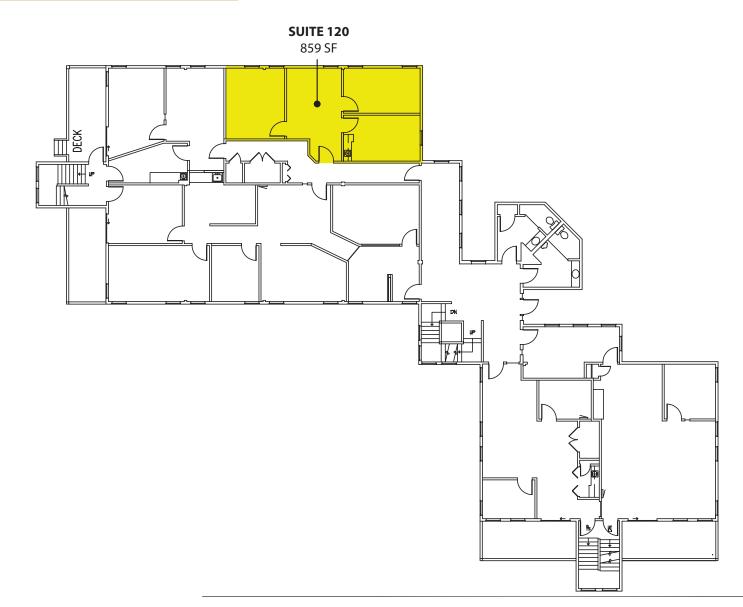

### 859 SF Available

#### **SUITE FEATURES:**

- 2 Private Offices, Kitchenette & Open Area
- First Floor Suite
- On-Site Storage Available
  - Fully Secured & Temp Controlled

#### **AVAILABLE SPACE - First Floor**

Rosen~Harbottle Commercial Real Estate P.O. Box 5003 Bellevue, WA 98009-5003

phone: (425) 454-3030 fax: (425) 454-6705 www.rosenharbottle.com

The information provided has been obtained from sources believed reliable. While we do not doubt its accuracy, we have not verified and make no guarantee, warranty or representation about it. It is your sole responsibility to independently confirm its accuracy and completeness.