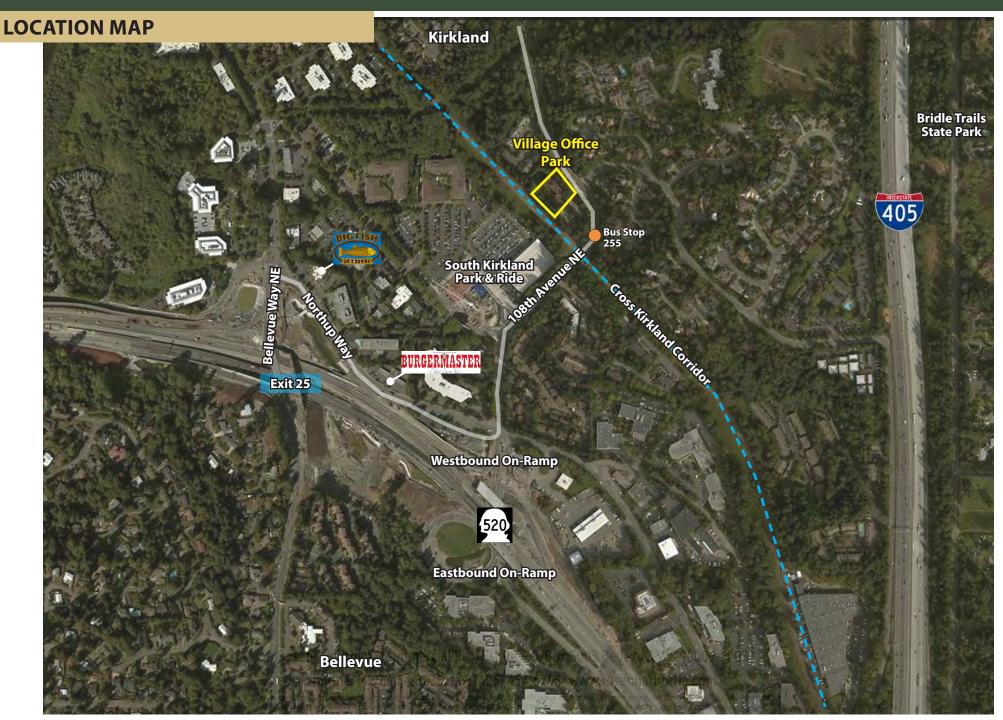

#### **LOCATION FEATURES:**

- Immediate Access to SR-520 and I-405
- Adjacent to Kirkland Park & Ride, Major Bus Terminal & Cross Kirkland Corridor
- 5 Minutes to Downtown Bellevue or Kirkland & 13 Minutes to Downtown Seattle
- Tranquil Park-Like Setting
- Amenities Nearby Include Big Fish Grill, Dixie's BBQ, Burgermaster & Daycare