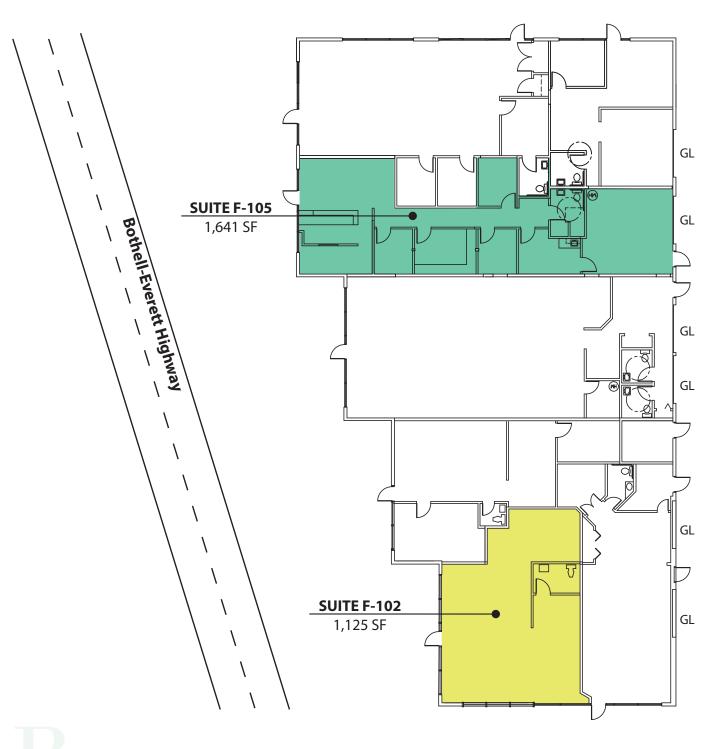

### **Available Space**

| Suite | <b>Square Footage</b> | Rent            | Available |
|-------|-----------------------|-----------------|-----------|
| F-105 | 1,641 SF              | \$21.00/SF, NNN | 1/1/2019  |
| F-102 | 1,125 SF              | \$21.00/SF, NNN | 3/1/2019  |