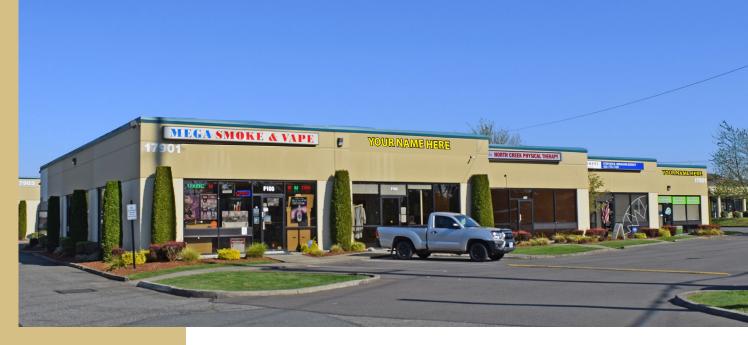

### **NORTHCREEK BUSINESS PARK**

17901 Bothell-Everett Highway, Bothell, WA 98012

For more information, contact:

### **HIGH-VISIBILITY RETAIL/FLEX SPACE**

1,125 - 1,641 SF Available

#### **FEATURES:**

- Bothell-Everett Highway Frontage
- Monument & Pylon Signage Available
- 31,000 Cars per Day on Bothell-Everett Hwy
- Ample Glass
- Grade-Level Loading
- Quality Concrete-Tilt

Rosen~Harbottle Commercial Real Estate | P.O. Box 5003 Bellevue, WA 98009-5003 phone: (425) 454-3030 fax: (425) 454-6705 | www.rosenharbottle.com