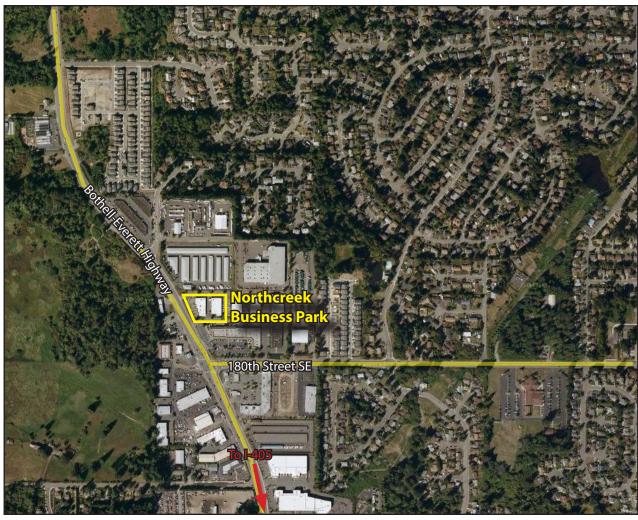

#### **FEATURES:**

- Bothell-Everett Highway Frontage
- Monument & Pylon Signage Available
- 31,000 Cars per Day on Bothell-Everett Hwy
- Ample Glass
- Grade-Level Loading
- Quality Concrete-Tilt

Rosen~Harbottle Commercial Real Estate | P.O. Box 5003 Bellevue, WA 98009-5003 phone: (425) 454-3030 fax: (425) 454-6705 | www.rosenharbottle.com