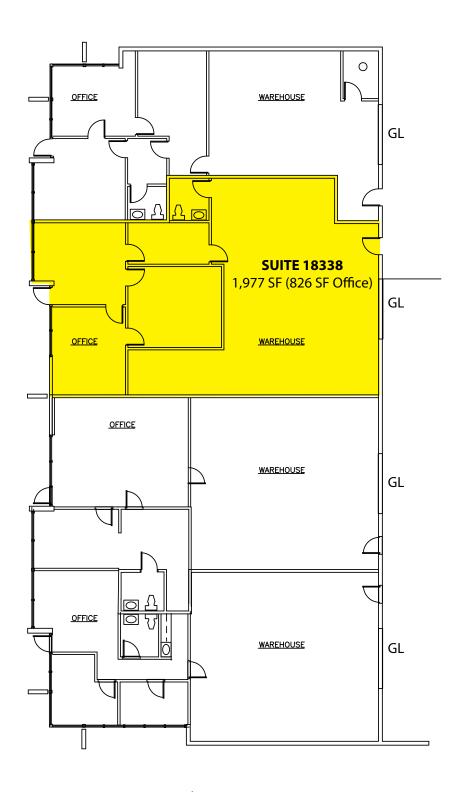

### **REDMOND INCUBATOR SPACE**

| Suite                                                         | Total SF | Office SF | Rent/<br>Month | NNN   | Total/<br>Month | Avail  |
|---------------------------------------------------------------|----------|-----------|----------------|-------|-----------------|--------|
| 18338                                                         | 1,977 SF | 826 SF    | \$2,160        | \$692 | \$2,852         | 5/1/18 |
| Notes: 1 GL, reception, 2 POs, 1 RR and clear-span warehouse. |          |           |                |       |                 |        |

#### **FEATURES:**

- Nearby Amenities Include Home Depot,
   Whole Foods, Chipotle, Jimmy John's & More
- Ouick Access to SR 520
- 14' 16' Clear Height in Warehouse
- GL Rollup Doors
- Professional, Business Park Setting