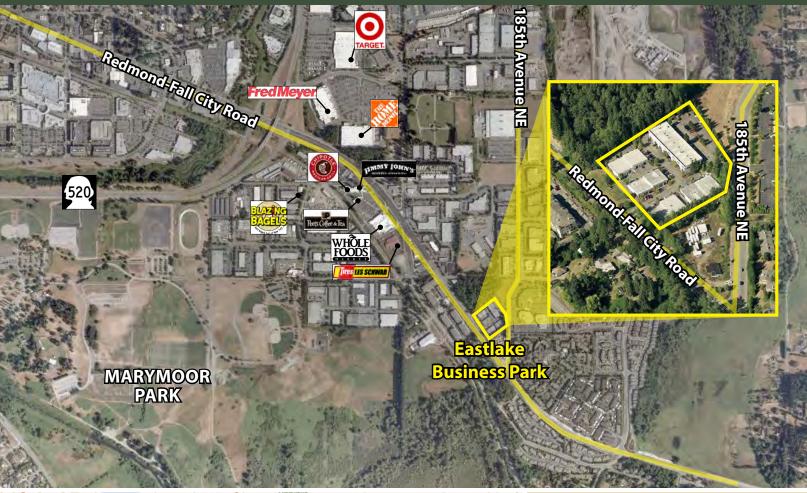

#### **FEATURES:**

- Nearby Amenities Include Home Depot,
   Whole Foods, Chipotle, Jimmy John's & More
- Ouick Access to SR 520
- 14' 16' Clear Height in Warehouse
- GL Rollup Doors
- Professional, Business Park Setting