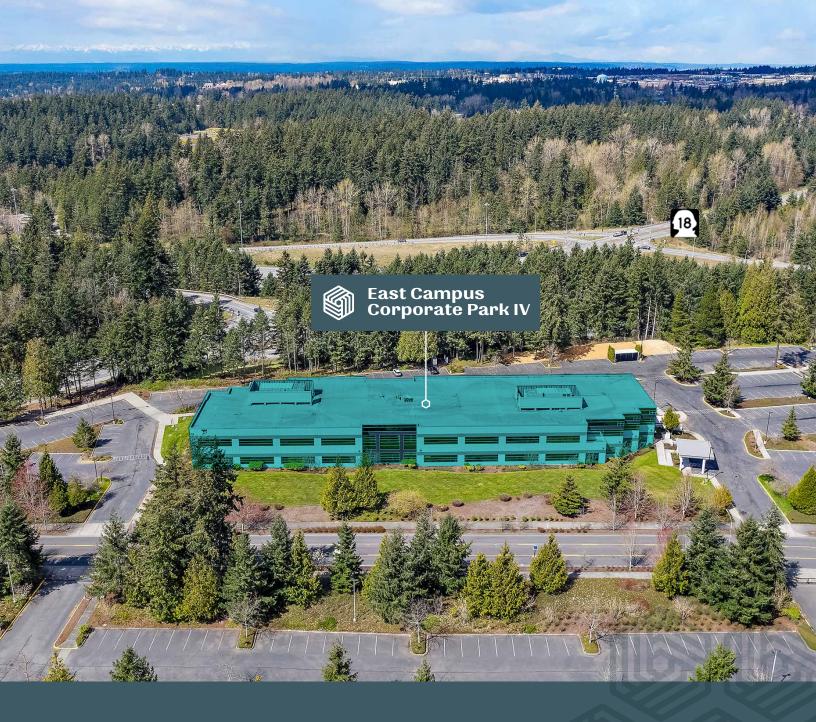

## East Campus Corporate Park IV

Class A office building with brand-new building renovations

3450 S 344TH WAY, FEDERAL WAY, WA

East Campus Corporate Park IV is a two-story, Class A office building located off Highway 18 in East Campus, Federal Way

\$16.00 PSF, NNN (\$9.12PSF inclusive of all utilities and in-suite janitorial)

Renovations include lobby, common areas, bathrooms, and exterior

2,225 RSF - 6,986 RSF available

Immediate access to I-5 and SR-18