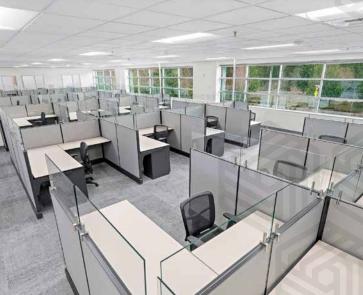

## 1st floor

**ECCP IV** 

| Suite | Size     | Features                        |
|-------|----------|---------------------------------|
| 110   | 1,953 SF | New LED lighting and new carpet |
| 132   | 2,808 SF | New LED lighting and new carpet |
| 145   | 2,225 SF | New LED lighting and new carpet |