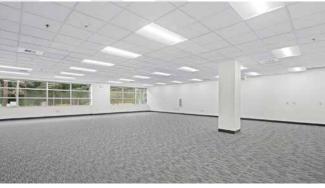

## East Campus Corporate Park IV

Class A office building with brand-new building renovations

3450 S 344TH WAY, FEDERAL WAY, WA

East Campus Corporate Park IV is a two-story, Class A office building located off Highway 18 in East Campus, Federal Way

\$16.00 PSF, NNN (\$9.12PSF inclusive of all utilities and in-suite janitorial)

Renovations include lobby, common areas, bathrooms, and exterior

2,225 RSF - 6,986 RSF available

Immediate access to I-5 and SR-18

## 1st floor

**ECCP IV** 

| Suite | Size     | Features                        |
|-------|----------|---------------------------------|
| 110   | 1,953 SF | New LED lighting and new carpet |
| 132   | 2,808 SF | New LED lighting and new carpet |
| 145   | 2,225 SF | New LED lighting and new carpet |