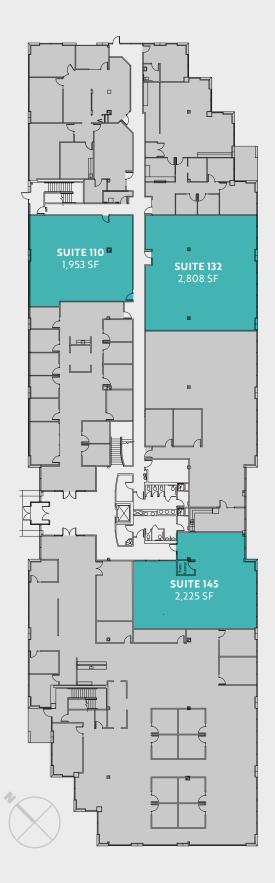

## 1st floor

**ECCP IV** 

| Suite | Size     | Features                        |
|-------|----------|---------------------------------|
| 110   | 1,953 SF | New LED lighting and new carpet |
| 132   | 2,808 SF | New LED lighting and new carpet |
| 145   | 2,225 SF | New LED lighting and new carpet |