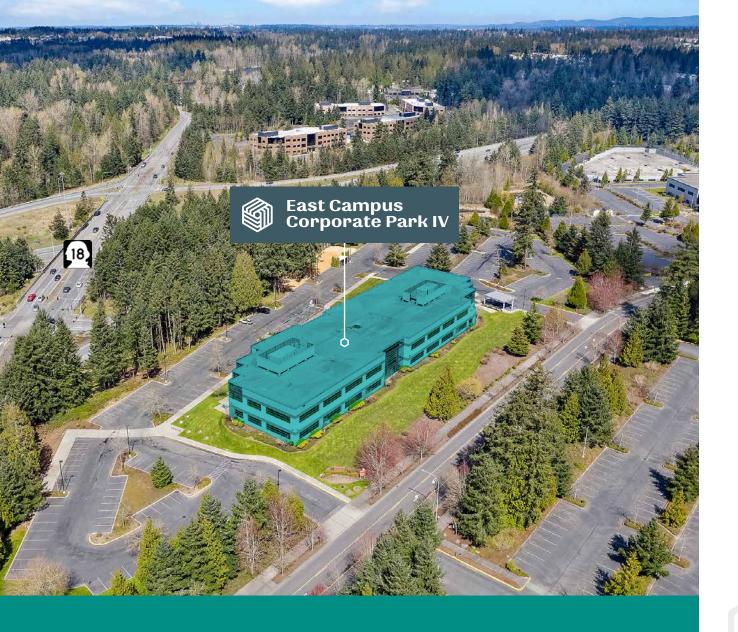

## East Campus Corporate Park IV

Class A office building with brand-new building renovations

3450 S 344TH WAY, FEDERAL WAY, WA

East Campus Corporate Park IV is a two-story, Class A office building located off Highway 18 in East Campus, Federal Way