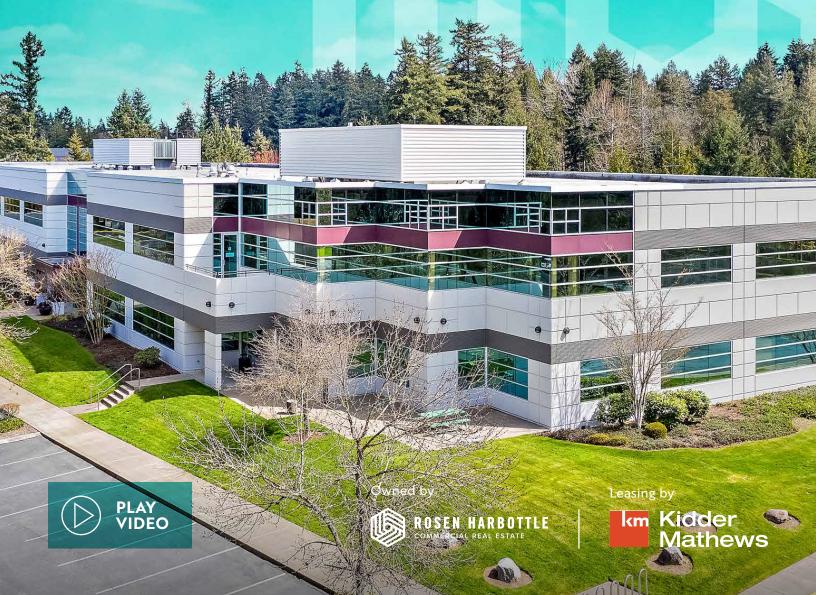

## East Campus Corporate Park IV

Class A office building with brand-new building renovations

3450 S 344TH WAY, FEDERAL WAY, WA

East Campus Corporate Park IV is a two-story, Class A office building located off Highway 18 in East Campus, Federal Way

\$16.00 PSF, NNN (\$9.12PSF inclusive of all utilities and in-suite janitorial)

Renovations include lobby, common areas, bathrooms, and exterior

2,225 RSF - 6,986 RSF available

Immediate access to I-5 and SR-18