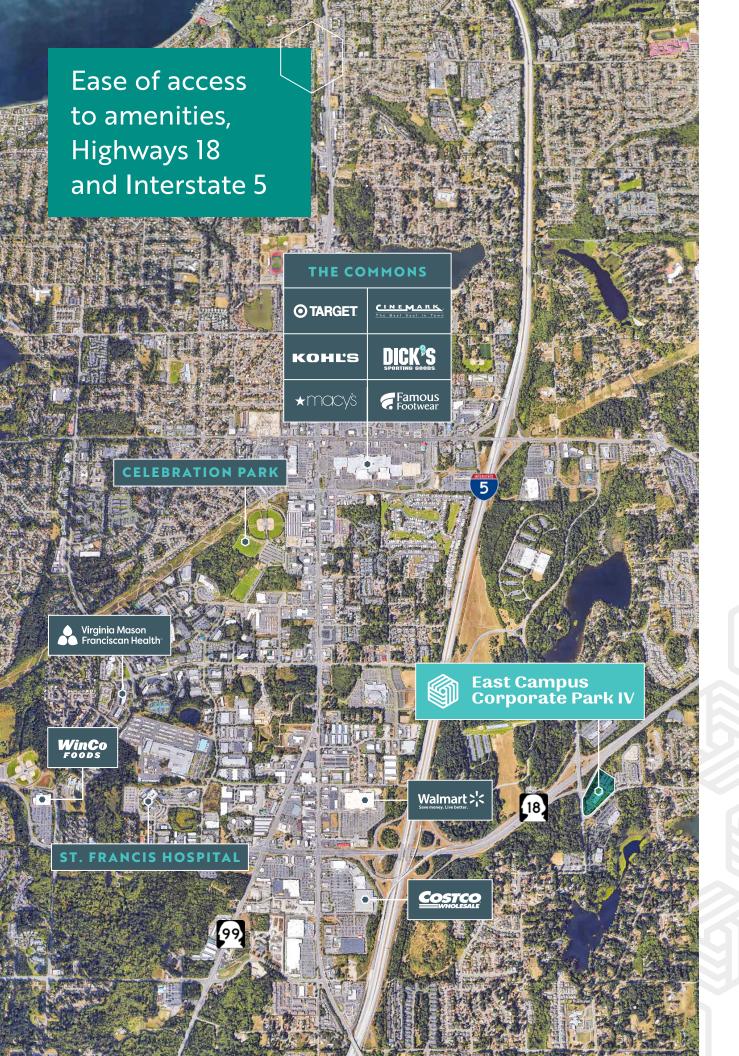

\$16.00 PSF, NNN (\$9.12PSF inclusive of all utilities and in-suite janitorial)

Renovations include lobby, common areas, bathrooms, and exterior

2,225 RSF - 6,986 RSF available

Immediate access to I-5 and SR-18