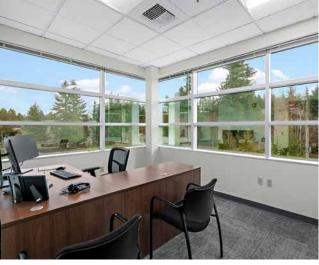

## East Campus Corporate Park IV

Class A office building with brand-new building renovations

3450 S 344TH WAY, FEDERAL WAY, WA





East Campus Corporate Park IV is a two-story, Class A office building located off Highway 18 in East Campus, Federal Way



\$16.00 PSF, NNN (\$9.12PSF inclusive of all utilities and in-suite janitorial)



Renovations include lobby, common areas, bathrooms, and exterior



2,225 RSF - 6,986 RSF available



Immediate access to I-5 and SR-18











## Modern interiors. Natural surroundings.











## 1st floor

**ECCP IV** 



| Suite | Size     | Features                        |
|-------|----------|---------------------------------|
| 110   | 1,953 SF | New LED lighting and new carpet |
| 132   | 2,808 SF | New LED lighting and new carpet |
| 145   | 2,225 SF | New LED lighting and new carpet |



## East Campus Corporate Park IV

3450 S 344TH WAY FEDERAL WAY, WA

**WILL FRAME**253.722.1412
will.frame@kidder.com

**DREW FRAME**253.722.1433
drew.frame@kidder.com

Owned by



Leased by



This information supplied herein is from sources we deem reliable. It is provided without any representation, warranty, or guarantee, expressed or implied as to its accuracy. Prospective Buyer or Tenant should conduct an independent investigation and verification of all matters deemed to be m