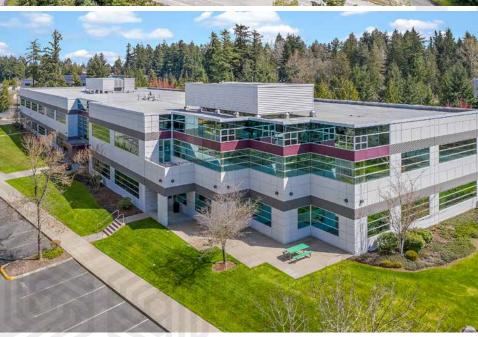

## East Campus Corporate Park IV

Class A office building with brand-new building renovations

3450 S 344TH WAY, FEDERAL WAY, WA

East Campus Corporate Park IV is a two-story, Class A office building located off Highway 18 in East Campus, Federal Way

\$16.00 PSF, NNN (\$9.12PSF inclusive of all utilities and in-suite janitorial)

Renovations include lobby, common areas, bathrooms, and exterior

2,225 RSF - 6,986 RSF available

Immediate access to I-5 and SR-18