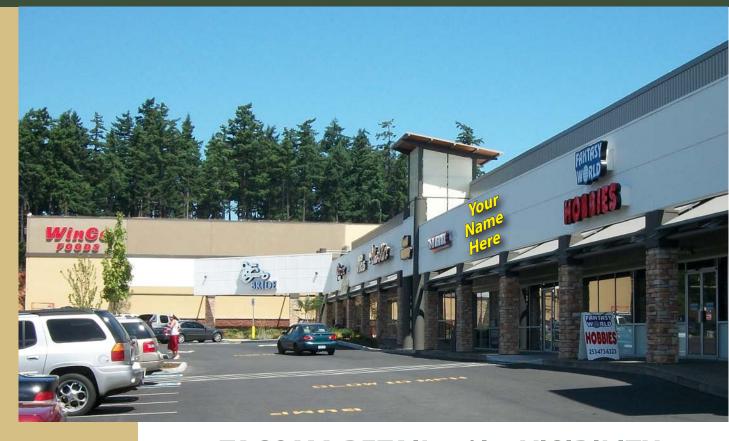

## **TACOMA RETAIL w/I-5 VISIBILITY**

2,100 SF Available \$25.00/SF, NNN

#### **FEATURES:**

- WinCo Anchored Regional Power Center
- Immediately off of I-5 (Exit 129-S 72nd Street)
- Renovation Complete: New Facade and Landscaping
- Densely Populated with National Tenants: Starbuck's,
   Famous Dave's BBQ, Olive Garden, Red Lobster, T-Mobile
   & Applebee's