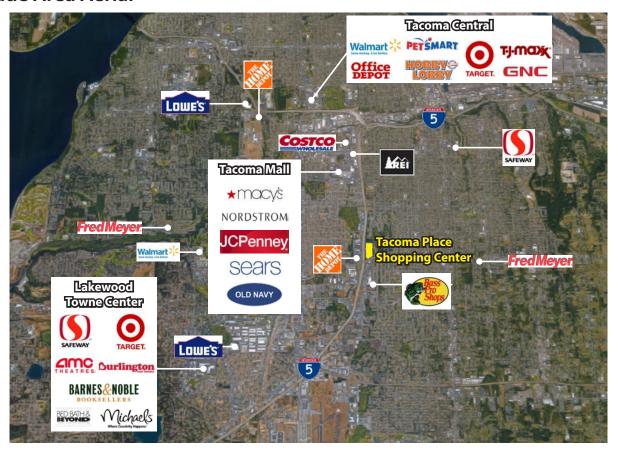

d Landscaping
- Densely Populated with National Tenants: Starbuck's,
   Famous Dave's BBQ, Olive Garden, Red Lobster, T-Mobile
   & Applebee's

Rosen~Harbottle Commercial Real Estate | P.O. Box 5003 Bellevue, WA 98009-5003 phone: (425) 454-3030 fax: (425) 454-6705 | www.rosenharbottle.com

The information provided has been obtained from sources believed reliable. While we do not doubt its accuracy, we have not verified and make no guarantee, warranty or representation about it. It is your sole responsibility to independently confirm its accuracy and completeness.

# TACOMA PLACE SHOPPING CENTER

1901 S 72nd Street, Tacoma, WA 98408

### Site Plan





# TACOMA PLACE SHOPPING CENTER

1901 S 72nd Street, Tacoma, WA 98408

## **Neighboring Retail Aerial**



### **Retail Trade Area Aerial**



Rosen~Harbottle Commercial Real Estate | P.O. Box 5003 Bellevue, WA 98009-5003 phone: (425) 454-3030 fax: (425) 454-6705 | www.rosenharbottle.com

The information provided has been obtained from sources believed reliable. While we do not doubt its accuracy, we have not verified and make no guarantee, warranty or representation about it. It is your sole responsibility to independently confirm its accuracy and completeness.