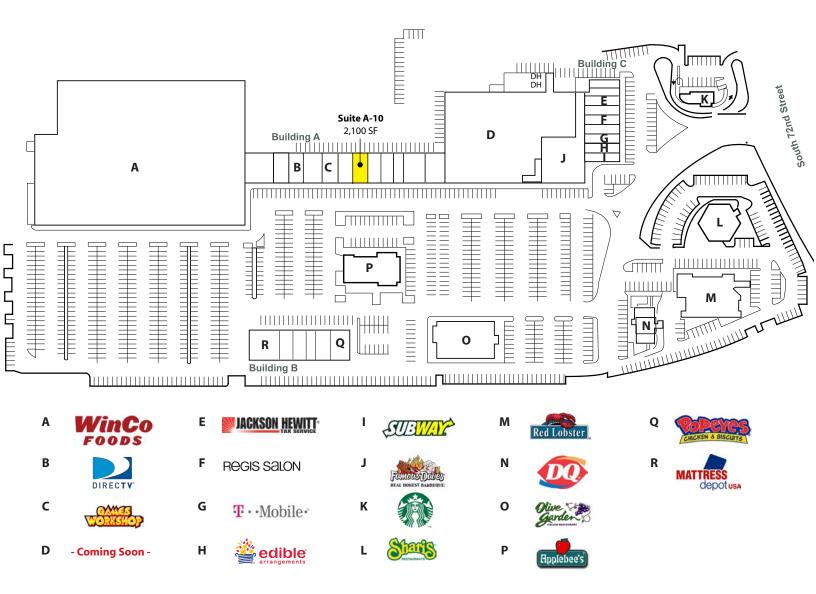

### **FEATURES:**

- WinCo Anchored Regional Power Center
- Immediately off of I-5 (Exit 129-S 72nd Street)
- Renovation Complete: New Facade and Landscaping
- Densely Populated with National Tenants: Starbuck's,
   Famous Dave's BBQ, Olive Garden, Red Lobster, T-Mobile
   & Applebee's

Rosen~Harbottle Commercial Real Estate | P.O. Box 5003 Bellevue, WA 98009-5003 phone: (425) 454-3030 fax: (425) 454-6705 | www.rosenharbottle.com

The information provided has been obtained from sources believed reliable. While we do not doubt its accuracy, we have not verified and make no guarantee, warranty or representation about it. It is your sole responsibility to independently confirm its accuracy and completeness.

# TACOMA PLACE SHOPPING CENTER

1901 S 72nd Street, Tacoma, WA 98408

### Site Plan





# TACOMA PLACE SHOPPING CENTER

1901 S 72nd Street, Tacoma, WA 98408

## **Neighboring Retail Aerial**



### **Retail Trade Area Aerial**



Rosen~Harbottle Commercial Real Estate | P.O. Box 5003 Bellevue, WA 98009-5003 phone: (425) 454-3030 fax: (425) 454-6705 | www.rosenharbottle.com

The information provided has been obtained from sources believed reliable. While we do not doubt its accuracy, we have not verified and make no guarantee, warranty or representation about it. It is your sole responsibility to independently confirm its accuracy and completeness.