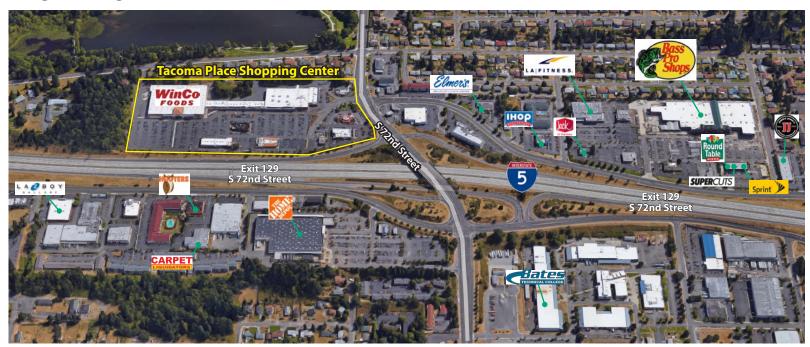

## **Neighboring Retail Aerial**

### **Retail Trade Area Aerial**

Rosen~Harbottle Commercial Real Estate | P.O. Box 5003 Bellevue, WA 98009-5003 phone: (425) 454-3030 fax: (425) 454-6705 | www.rosenharbottle.com

The information provided has been obtained from sources believed reliable. While we do not doubt its accuracy, we have not verified and make no guarantee, warranty or representation about it. It is your sole responsibility to independently confirm its accuracy and completeness.