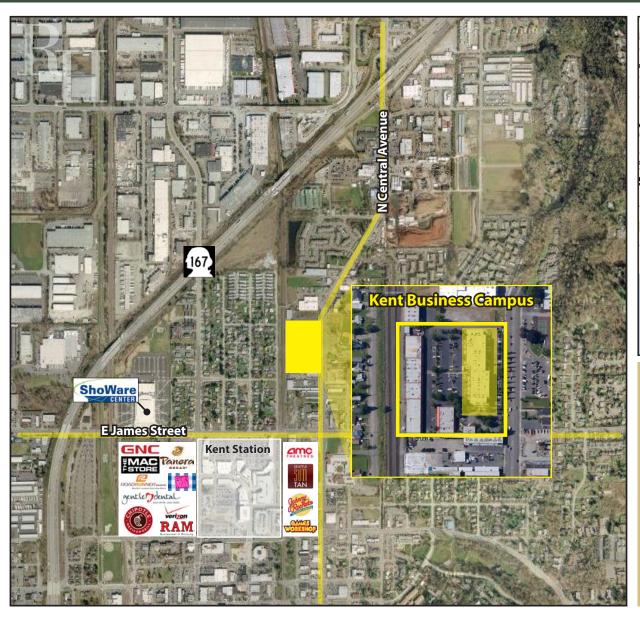

## KENT BUSINESS CAMPUS

841 N Central Avenue, Kent, WA 98032

Rosen~Harbottle Commercial Real Estate | P.O. Box 5003 Bellevue, WA 98009-5003 phone: (425) 454-3030 fax: (425) 454-6705 | www.rosenharbottle.com

# Office/Tech or Retail Space 2,079 SF - 10,134 SF

#### **FEATURES:**

- \$12.00/SF, NNN
- Turn Key Build Out
- Custom Suite Sizes Ready for Build Out
- Prominent Signage on N Central Avenue
- Quick Access to SR 167, SR 516 & Downtown Kent
- New Lobby Renovation & Exterior Paint
- Concrete, Steel & Glass Construction
- 5% Commission + \$1.00/SF Bonus -