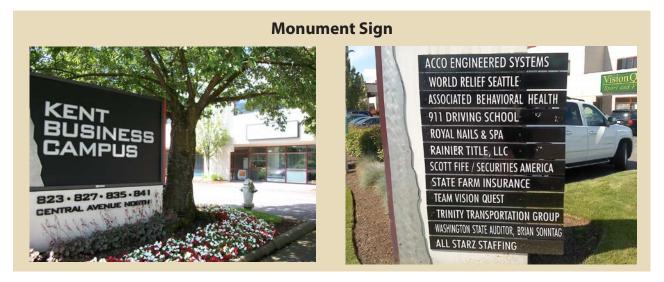

#### **FEATURES:**

- \$12.00/SF, NNN
- Turn Key Build Out
- Custom Suite Sizes Ready for Build Out
- Prominent Signage on N Central Avenue
- Quick Access to SR 167, SR 516 & Downtown Kent
- New Lobby Renovation & Exterior Paint
- Concrete, Steel & Glass Construction
- 5% Commission + \$1.00/SF Bonus -