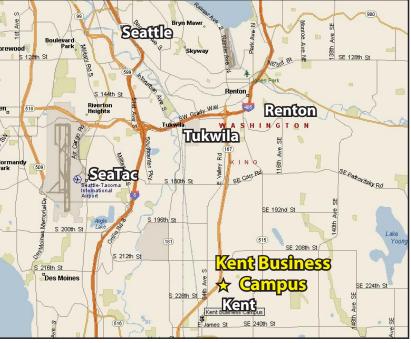

## KENT BUSINESS CAMPUS

841 N Central Avenue, Kent, WA 98032

Rosen~Harbottle Commercial Real Estate | P.O. Box 5003 Bellevue, WA 98009-5003 phone: (425) 454-3030 fax: (425) 454-6705 | www.rosenharbottle.com

# Office/Tech or Retail Space 2,079 SF - 10,134 SF