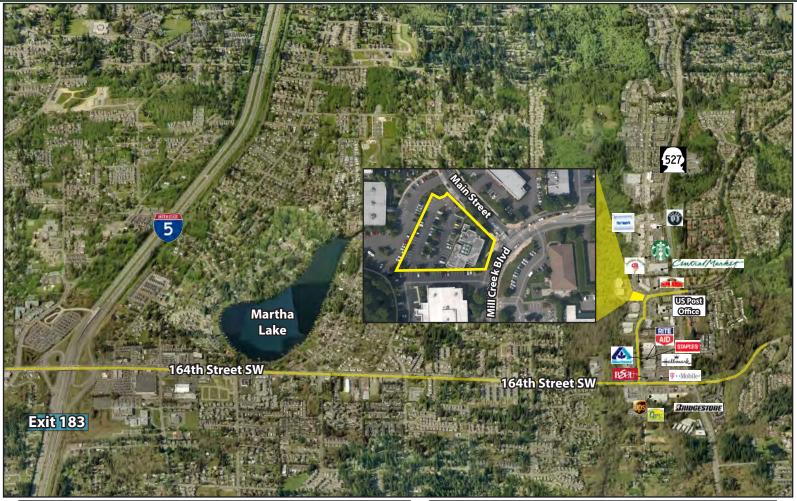

### **FEATURES:**

- Fully Built Out Medical Space Ready for Occupancy
- New Exterior Paint
- Located in Mill Creek CBD
- 5.2/1,000 Parking Ratio
- Quick Access to I-5 & Bothell-Everett Hwy
- Abundant Nearby Amenities: North Creek Trail, Mill Creek Town Center, Grocery, Restaurants, Shopping