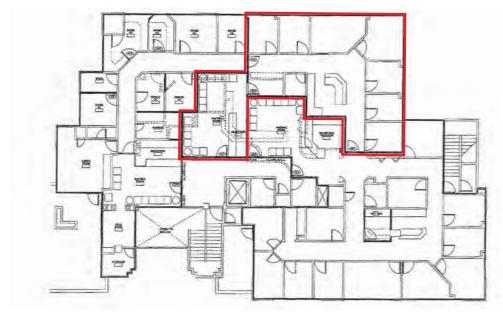

### **SECOND FLOOR**

**Suite 202** 1,901 SF

Extensive medical build out and plumbing throughout