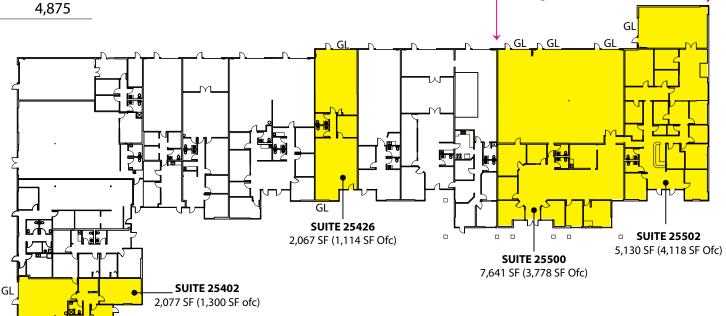

#### **Building A**

| Suite      | <b>Total SF</b> | Ofc SF | Whse SF |
|------------|-----------------|--------|---------|
| 25402      | 2,077           | 1,300  | 777     |
| 25426      | 2,067           | 1,114  | 953     |
| 25500      | 7,641           | 3,778  | 3,863   |
| 25502      | 5,130           | 4,118  | 1,012   |
| Contiguous | 12,771          | 7,896  | 4,875   |

**Contiguous:** 12,771 SF (7,896 SF Ofc)

Rosen~Harbottle Commercial Real Estate | P.O. Box 5003 Bellevue, WA 98009-5003 phone: (425) 454-3030 fax: (425) 454-6705 | www.rosenharbottle.com

The information provided has been obtained from sources believed reliable. While we do not doubt its accuracy, we have not verified and make no guarantee, warranty or representation about it. It is your sole responsibility to independently confirm its accuracy and completeness.