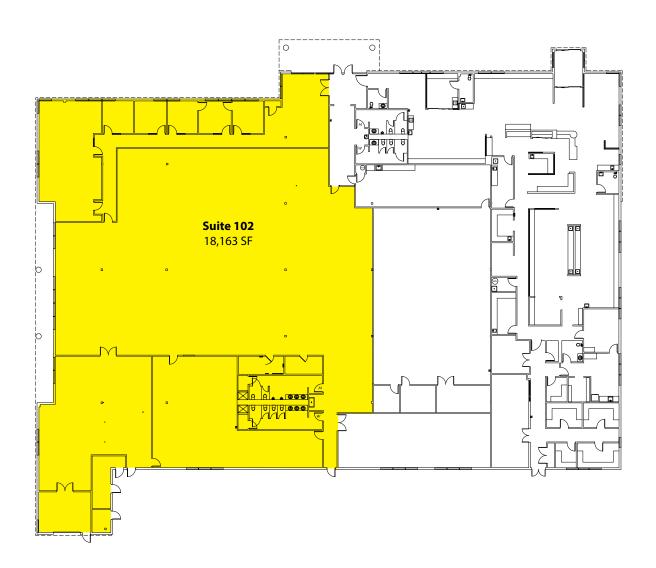

#### **Building C**

| Suite                        | Total SF | Rent/SF |  |  |
|------------------------------|----------|---------|--|--|
| 25316-102                    | 18,163   | \$0.90  |  |  |
| Notes: HVAC throughout space |          |         |  |  |