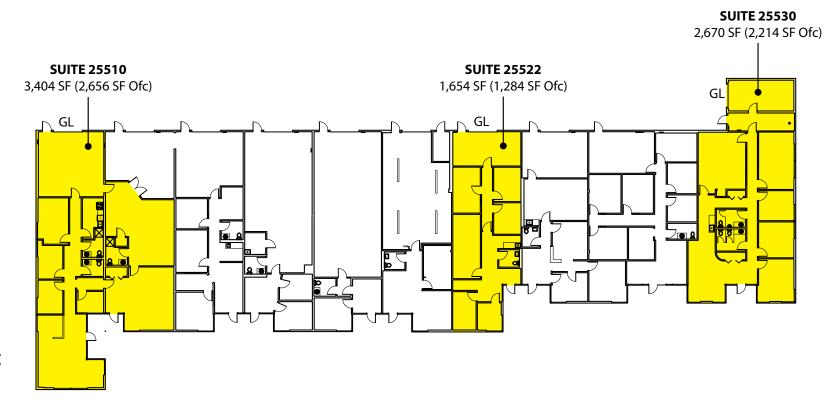

#### **Building B**

| Suite | Total SF | Ofc SF | Whse SF |
|-------|----------|--------|---------|
| 25510 | 3,404    | 2,656  | 748     |
| 25522 | 1,654    | 1,284  | 370     |
| 25530 | 2,670    | 2,214  | 456     |