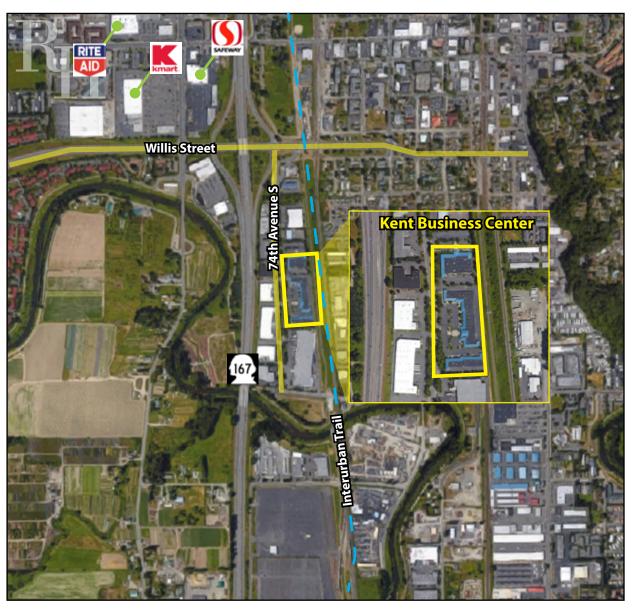

--------|--------|---------|
| 25510 | 3,404    | 2,656  | 748     |
| 25522 | 1,654    | 1,284  | 370     |
| 25530 | 2,670    | 2,214  | 456     |





Rosen~Harbottle Commercial Real Estate | P.O. Box 5003 Bellevue, WA 98009-5003 phone: (425) 454-3030 fax: (425) 454-6705 | www.rosenharbottle.com

25316-25530 74th Avenue S, Kent, WA 98032

#### **Building C**

| Suite                        | Total SF | Rent/SF |  |  |
|------------------------------|----------|---------|--|--|
| 25316-102                    | 18,163   | \$0.90  |  |  |
| Notes: HVAC throughout space |          |         |  |  |





Rosen~Harbottle Commercial Real Estate | P.O. Box 5003 Bellevue, WA 98009-5003 phone: (425) 454-3030 fax: (425) 454-6705 | www.rosenharbottle.com

25316-25530 74th Avenue S, Kent, WA 98032





For more information, contact:

ROSEN~HARBOTTLE
COMMERCIAL REAL ESTATE

**Brian Stewart** 

(425) 289-2222 brians@rosenharbottle.com

**Grant Rubenstein** 

(425) 289-2220 grant@rosenharbottle.com www.rosenharbottle.com

Rosen~Harbottle Commercial Real Estate | P.O. Box 5003 Bellevue, WA 98009-5003 phone: (425) 454-3030 fax: (425) 454-6705 | www.rosenharbottle.com