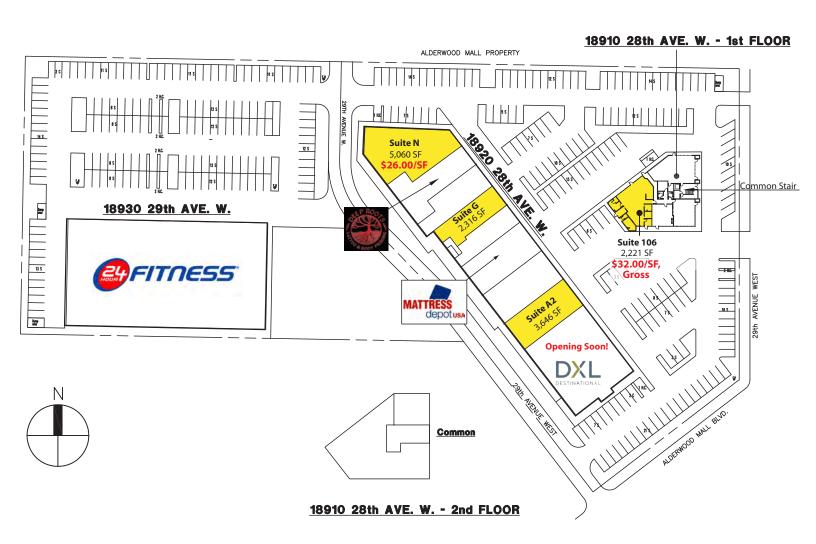

### **BEST SPACE IN ALDERWOOD!**

2,221 SF - 5,060 SF Available \$26.00 / SF, NNN

#### **FEATURES:**

- Endcap Space Facing Alderwood Mall: 5,060 SF
- High-Exposure Retail Shopping Center
- Frontage on Alderwood Mall Blvd Near I-5
- Directly Across from Alderwood Mall
- 198,000 Cars per Day on I-5
   20,000+ Cars per Day on 28th Avenue
- Tenants Include 24 Hour Fitness, Deep Roots Tattoo, Chop It Up Barbershop & Dayspa
- 2,221 SF Office/Retail Available \$32.00/SF, Gross