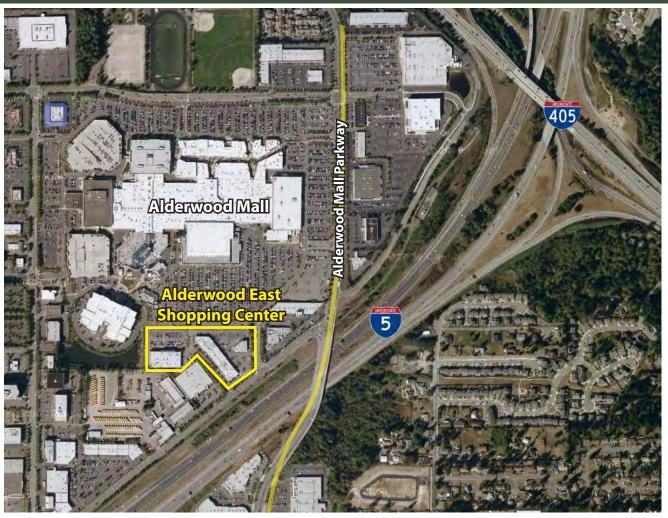

## **ALDERWOOD EAST SHOPPING CENTER**

18910-18930 28th Avenue W, Lynnwood, WA 98036

For more information, contact:

#### **FEATURES:**

- Endcap Space Facing Alderwood Mall: 5,060 SF
- High-Exposure Retail Shopping Center
- Frontage on Alderwood Mall Blvd Near I-5
- Directly Across from Alderwood Mall
- 198,000 Cars per Day on I-5
   20,000+ Cars per Day on 28th Avenue
- Tenants Include 24 Hour Fitness, Deep Roots Tattoo, Chop It Up Barbershop & Dayspa
- 2,221 SF Office/Retail Available \$32.00/SF, Gross