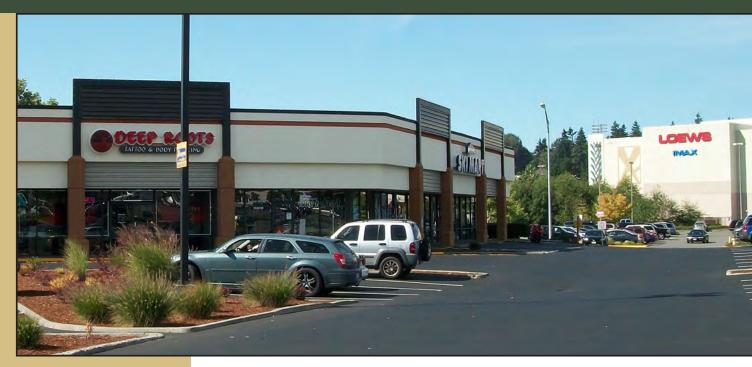

## **ALDERWOOD EAST SHOPPING CENTER**

18910-18930 28th Avenue W, Lynnwood, WA 98036

For more information, contact:

#### **FEATURES:**

- Endcap Space Facing Alderwood Mall: 5,060 SF
- High-Exposure Retail Shopping Center
- Frontage on Alderwood Mall Blvd Near I-5
- Directly Across from Alderwood Mall
- 198,000 Cars per Day on I-5
   20,000+ Cars per Day on 28th Avenue
- Tenants Include 24 Hour Fitness, Deep Roots Tattoo, Chop It Up Barbershop & Dayspa
- 2,221 SF Office/Retail Available \$32.00/SF, Gross