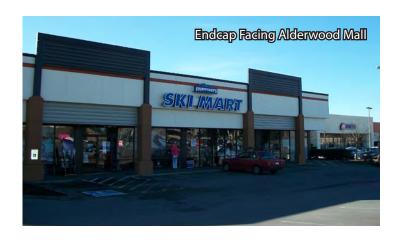

#### **FEATURES:**

- Endcap Space Facing Alderwood Mall: 5,060 SF
- High-Exposure Retail Shopping Center
- Frontage on Alderwood Mall Blvd Near I-5
- Directly Across from Alderwood Mall
- 198,000 Cars per Day on I-5
   20,000+ Cars per Day on 28th Avenue
- Tenants Include 24 Hour Fitness, Deep Roots Tattoo, Chop It Up Barbershop & Dayspa
- 2,221 SF Office/Retail Available \$32.00/SF, Gross