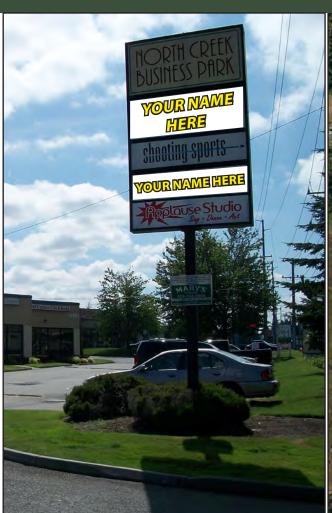

#### **FEATURES:**

- Exposure to Bothell-Everett Highway
- Monument & Pylon Sigagne Available
- High-Image, Ample Glass
- Quality Concrete-Tilt, High-Tech Building
- Grade-Level Loading
- NNN Expenses: \$6.58 / SF
- 5% Commission