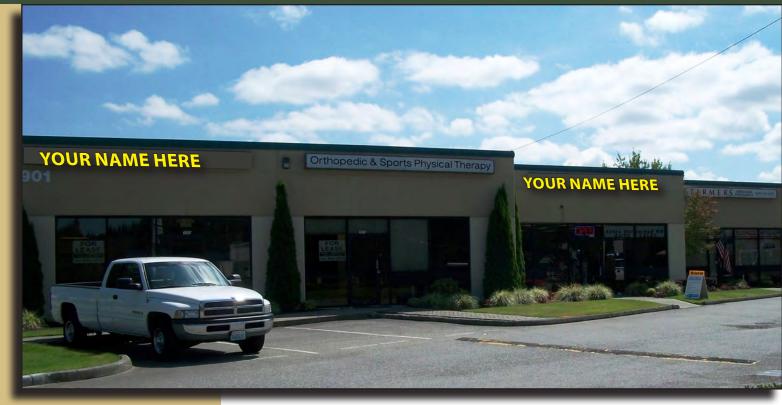

# **NORTHCREEK BUSINESS PARK**

17901 Bothell-Everett Highway, Bothell, WA 98012

For more information, contact:

# RETAIL/OFFICE SPACE 1,062 SF - 2,372 SF Available \$20.00 / SF, NNN

#### **FEATURES:**

- Exposure to Bothell-Everett Highway
- Monument & Pylon Sigagne Available
- High-Image, Ample Glass
- Quality Concrete-Tilt, High-Tech Building
- Grade-Level Loading
- NNN Expenses: \$6.58 / SF
- 5% Commission