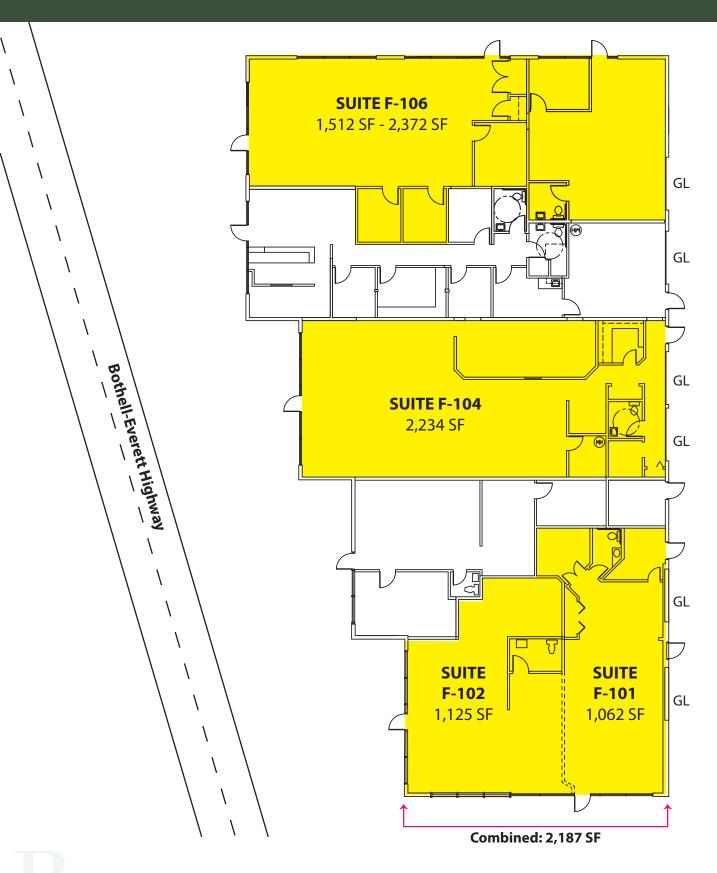

# RETAIL/OFFICE SPACE 1,062 SF - 2,372 SF Available \$20.00 / SF, NNN

#### **FEATURES:**

- Exposure to Bothell-Everett Highway
- Monument & Pylon Sigagne Available
- High-Image, Ample Glass
- Quality Concrete-Tilt, High-Tech Building
- Grade-Level Loading
- NNN Expenses: \$6.58 / SF
- 5% Commission