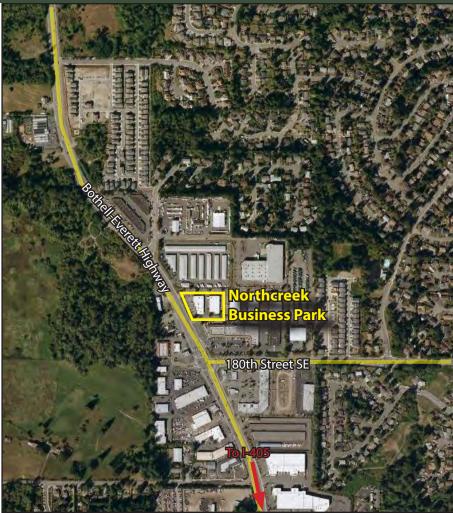

# **NORTHCREEK BUSINESS PARK**

17901 Bothell-Everett Highway, Bothell, WA 98012

For more information, contact:

## **NORTHCREEK BUSINESS PARK**

17901 Bothell-Everett Highway, Bothell, WA 98012

Rosen~Harbottle Commercial Real Estate | P.O. Box 5003 Bellevue, WA 98009-5003 phone: (425) 454-3030 fax: (425) 454-6705 | www.rosenharbottle.com

## **NORTHCREEK BUSINESS PARK**

17901 Bothell-Everett Highway, Bothell, WA 98012

For more information, contact: