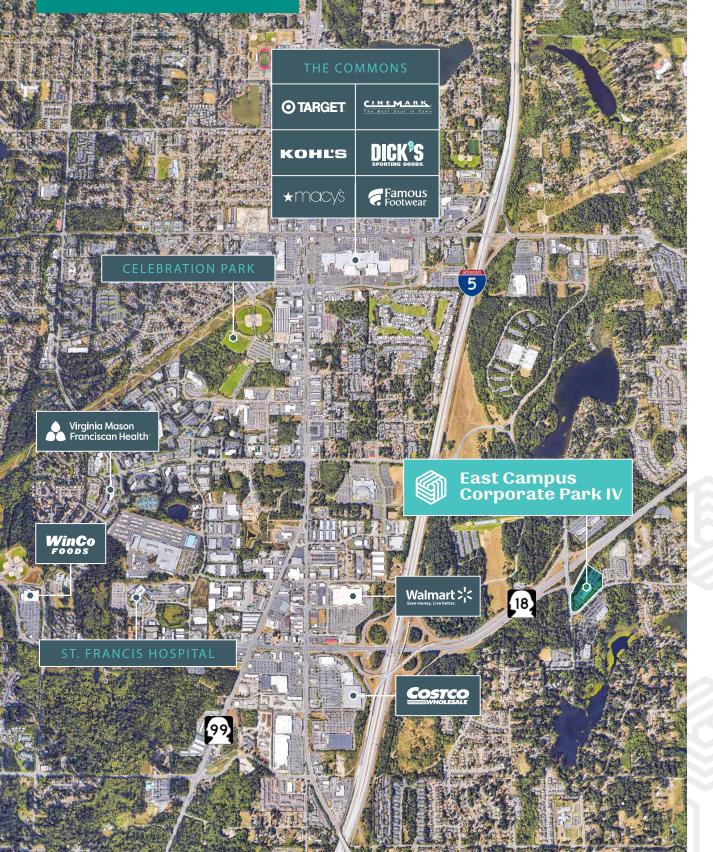

## East Campus Corporate Park IV

Class A office building with brand-new building renovations

3450 S 344TH WAY, FEDERAL WAY, WA





ROSEN HARBOTTLE

Leasing by

km Kidder

Mathews



East Campus Corporate Park IV is a two-story, Class A office building located off Highway 18 in East Campus, Federal Way



\$16.00 PSF, NNN (\$9.44 PSF inclusive of all utilities and in-suite janitorial)



2,225 RSF - 6,986 RSF available



Renovations include lobby, common areas, bathrooms, and exterior



Immediate access to I-5 and SR-18



Ease of access to amenities, Highways 18 and Interstate 5



## Location





## Modern interiors. Natural surroundings.











1st floor

ECCP IV



| Suite | Size     | Features                        |
|-------|----------|---------------------------------|
| 110   | 1,953 SF | New LED lighting and new carpet |
| 132   | 2,808 SF | New LED lighting and new carpet |
| 145   | 2,225 SF | New LED lighting and new carpet |





## East Campus Corporate Park IV

3450 S 344TH WAY FEDERAL WAY, WA

WILL FRAME 253.722.1412 will.frame@kidder.com DREW FRAME 253.722.1433 drew.frame@kidder.com Owned by



Leased by



This information supplied herein is from sources we deem reliable. It is provided without any representation, warranty, or guarantee, expressed or implied as to its accuracy. Prospective Buyer or Tenant should conduct an independent investi