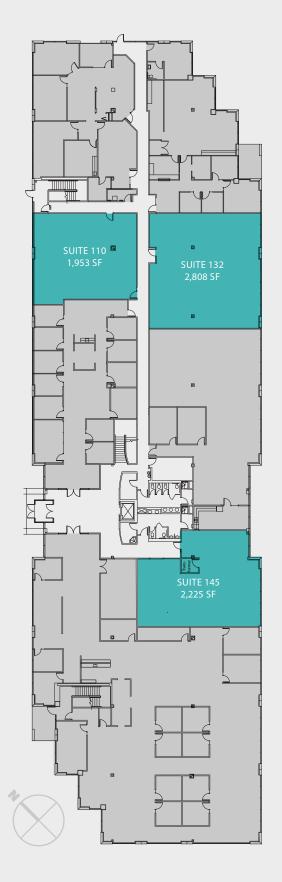

## Modern interiors. Natural surroundings.

1st floor

ECCP IV

| Suite | Size     | Features                        |
|-------|----------|---------------------------------|
| 110   | 1,953 SF | New LED lighting and new carpet |
| 132   | 2,808 SF | New LED lighting and new carpet |
| 145   | 2,225 SF | New LED lighting and new carpet |