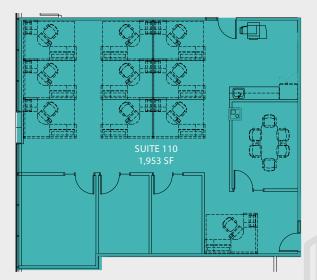

## Modern interiors. Natural surroundings.

1st floor

ECCP IV

| Suite | Size     | Features                        |
|-------|----------|---------------------------------|
| 110   | 1,953 SF | New LED lighting and new carpet |
| 132   | 2,808 SF | New LED lighting and new carpet |
| 145   | 2,225 SF | New LED lighting and new carpet |