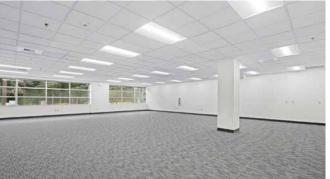

## Modern interiors. Natural surroundings.

1st floor

ECCP IV

| Suite | Size     | Features                        |
|-------|----------|---------------------------------|
| 110   | 1,953 SF | New LED lighting and new carpet |
| 132   | 2,808 SF | New LED lighting and new carpet |
| 145   | 2,225 SF | New LED lighting and new carpet |