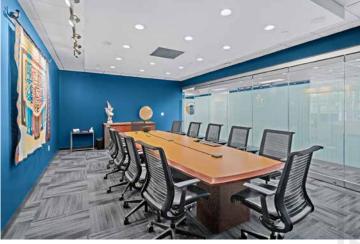

## Modern interiors. Natural surroundings.

1st floor

ECCP IV

| Suite | Size     | Features                        |
|-------|----------|---------------------------------|
| 110   | 1,953 SF | New LED lighting and new carpet |
| 132   | 2,808 SF | New LED lighting and new carpet |
| 145   | 2,225 SF | New LED lighting and new carpet |