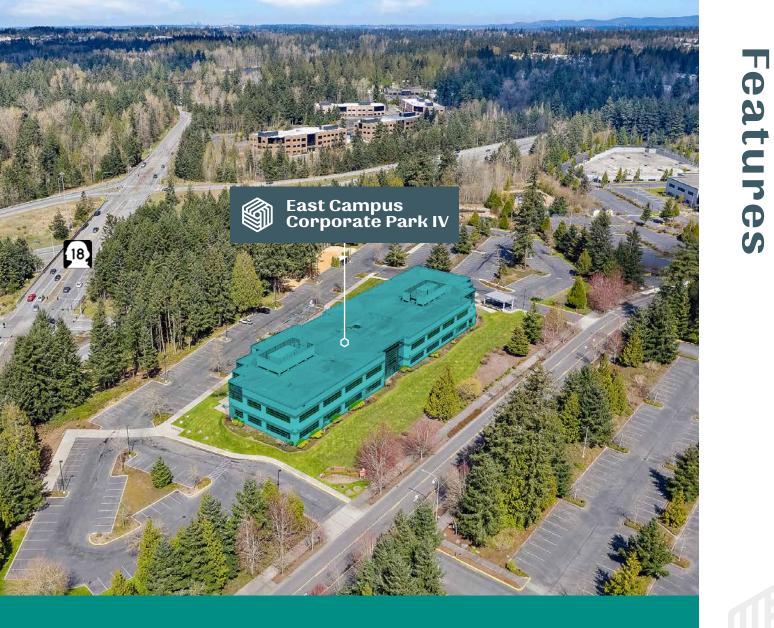

## East Campus Corporate Park IV

Class A office building with brand-new building renovations

3450 S 344TH WAY, FEDERAL WAY, WA

ROSEN HARBOTTLE

Leasing by

km Kidder

Mathews

East Campus Corporate Park IV is a two-story, Class A office building located off Highway 18 in East Campus, Federal Way

\$16.00 PSF, NNN (\$9.44 PSF inclusive of all utilities and in-suite janitorial)

2,225 RSF - 6,986 RSF available

Renovations include lobby, common areas, bathrooms, and exterior

Immediate access to I-5 and SR-18