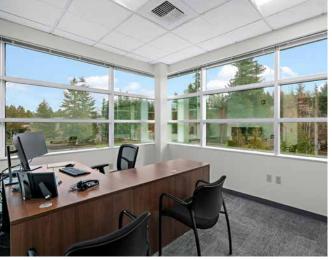

## Modern interiors. Natural surroundings.

1st floor

ECCP IV

| Suite | Size     | Features                        |
|-------|----------|---------------------------------|
| 110   | 1,953 SF | New LED lighting and new carpet |
| 132   | 2,808 SF | New LED lighting and new carpet |
| 145   | 2,225 SF | New LED lighting and new carpet |