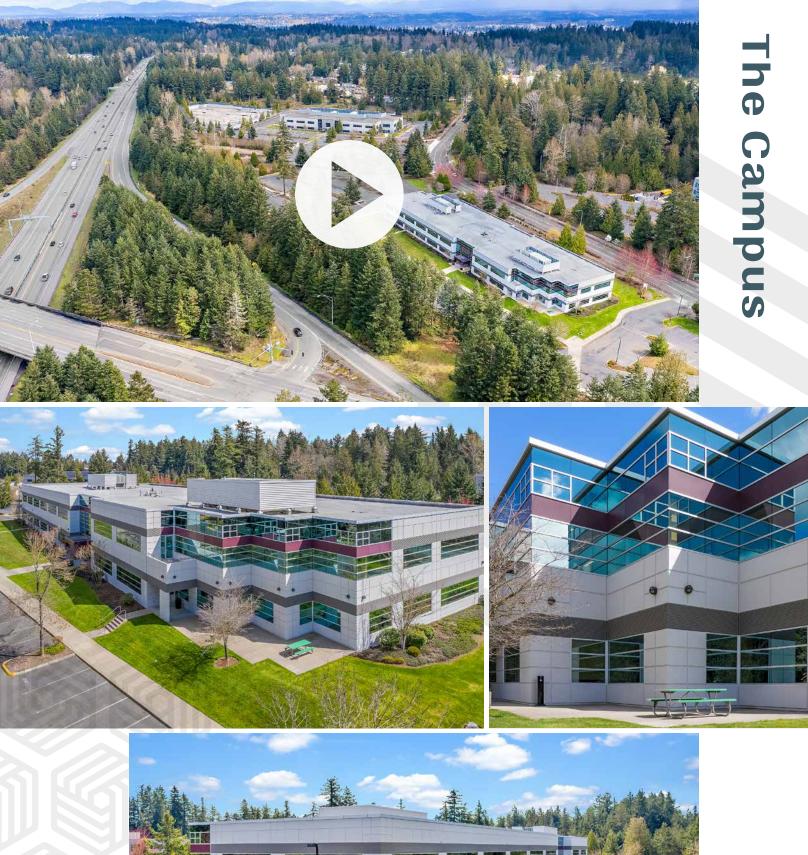

## East Campus Corporate Park IV

Class A office building with brand-new building renovations

3450 S 344TH WAY, FEDERAL WAY, WA

ROSEN HARBOTTLE

Leasing by

km Kidder

Mathews

East Campus Corporate Park IV is a two-story, Class A office building located off Highway 18 in East Campus, Federal Way

## Modern interiors. Natural surroundings.

1st floor

ECCP IV

| Suite | Size     | Features                        |
|-------|----------|---------------------------------|
| 110   | 1,953 SF | New LED lighting and new carpet |
| 132   | 2,808 SF | New LED lighting and new carpet |
| 145   | 2,225 SF | New LED lighting and new carpet |