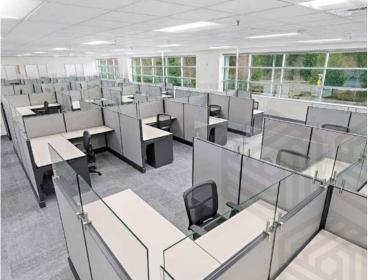

\$16.00 PSF, NNN (\$9.44 PSF inclusive of all utilities and in-suite janitorial)

2,225 RSF - 6,986 RSF available

Renovations include lobby, common areas, bathrooms, and exterior

Immediate access to I-5 and SR-18