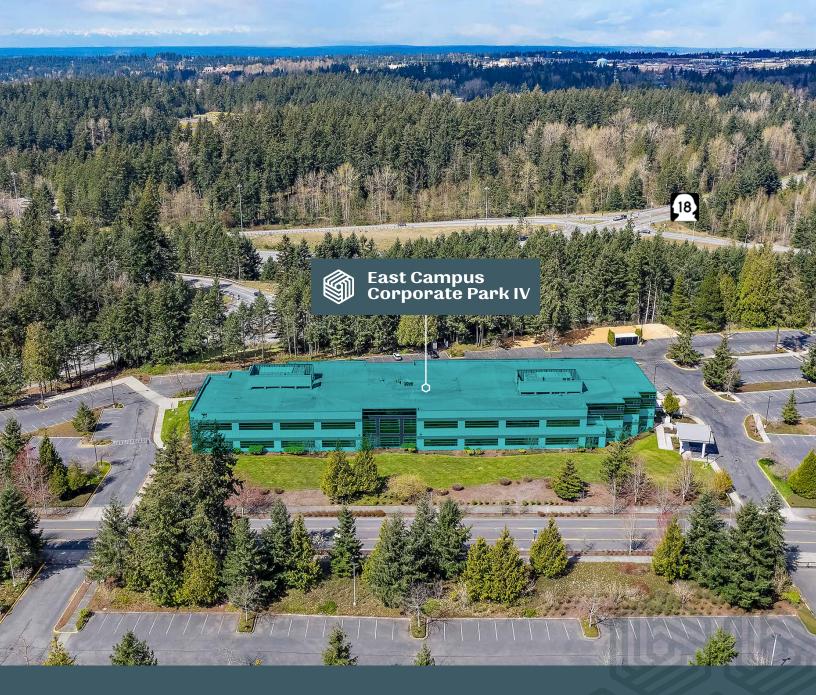

## East Campus Corporate Park IV

Class A office building with brand-new building renovations

3450 S 344TH WAY, FEDERAL WAY, WA

ROSEN HARBOTTLE

Leasing by

km Kidder

Mathews

East Campus Corporate Park IV is a two-story, Class A office building located off Highway 18 in East Campus, Federal Way

Ease of access to amenities, Highways 18 and Interstate 5

## Location