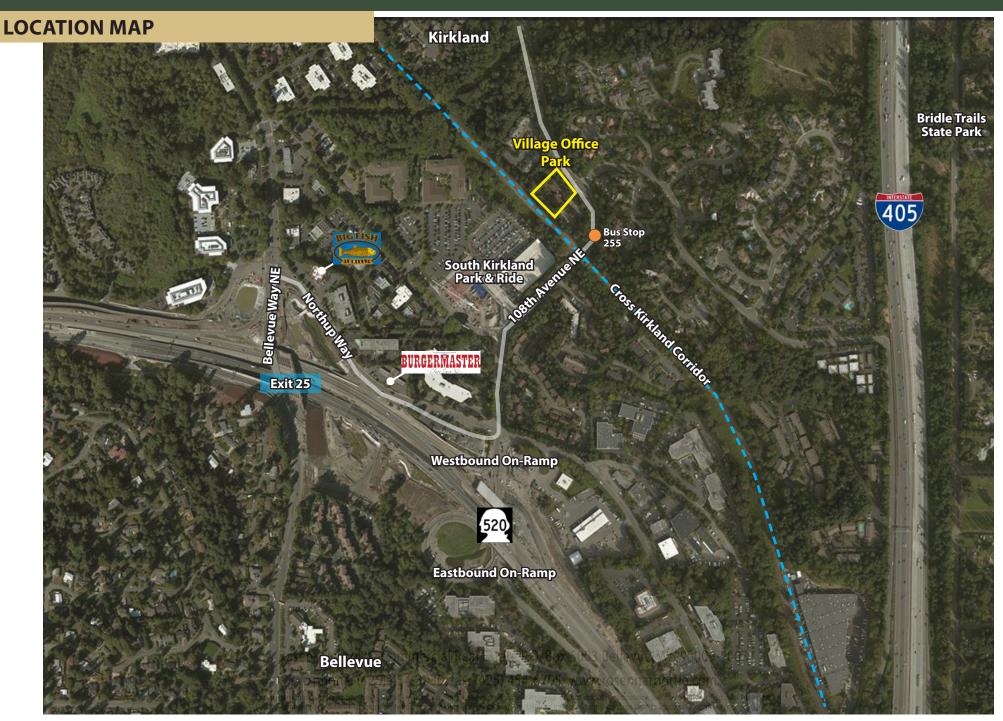

### **LOCATION FEATURES:**

- Immediate Access to SR-520 and I-405
- Adjacent to Kirkland Park & Ride, Major Bus Terminal & Cross Kirkland Corridor
- 5 Minutes to Downtown Bellevue or Kirkland & 13 Minutes to Downtown Seattle
- Tranquil Park-Like Setting
- Amenities Nearby Include Big Fish Grill, Dixie's BBQ, Burgermaster & Daycare