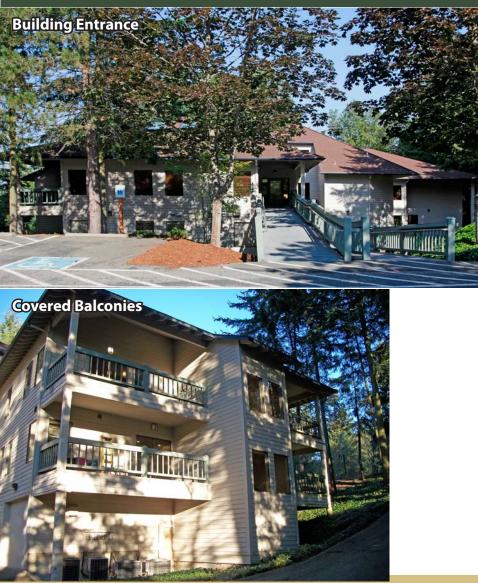

### **SUITE FEATURES:**

- Good Mix of Private Offices & Open Area
- Private Covered Balcony Serving the Space
- Kitchen
- On-Site Storage Available: 44 SF 1,300 SF
- Fully Secured & Temp-Controlled