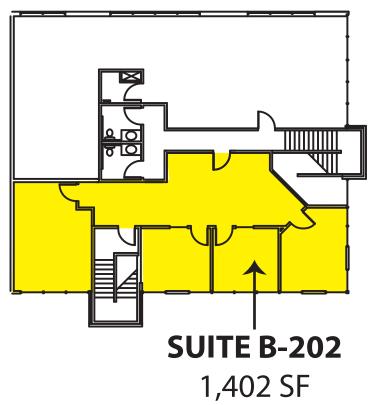

## LYNNWOOD BUSINESS CENTER

19231 36th Avenue W, Lynnwood, WA 98036

| Suite | Total SF | Rent/<br>Month | Date<br>Avail |
|-------|----------|----------------|---------------|
| B-202 | 1,402 SF | \$2,337        | 30 days       |

## **Second Floor - Office Space**

For more information, contact:

Rosen-Harbottle
Commercial Real Estate

Caleb Farnworth, CCIM (425) 289-2235 calebf@rosenharbottle.com

www.rosenharbottle.com

Rosen~Harbottle Commercial Real Estate | P.O. Box 5003 Bellevue, WA 98009-5003 phone: (425) 454-3030 fax: (425) 454-6705 | www.rosenharbottle.com