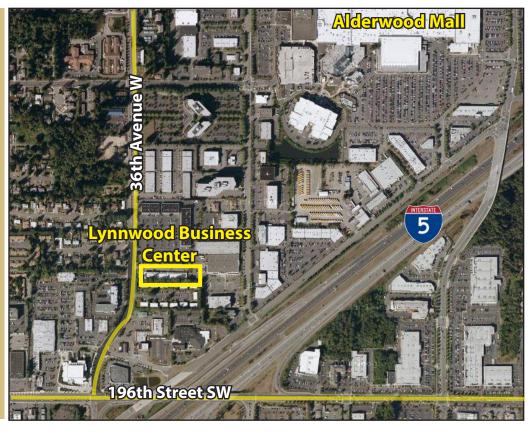

## **CREATIVE OFFICE SPACE NEAR ALDERWOOD MALL**

- Efficient Floor Plan
- Quick Access to I-5, I-405 & Hwy 99
- Building Signage
- Floor to Ceiling Windows Great Natural Light
- Near Convention Center & Alderwood Mall Amenities
- Comcast & Frontier High-Speed Internet Available