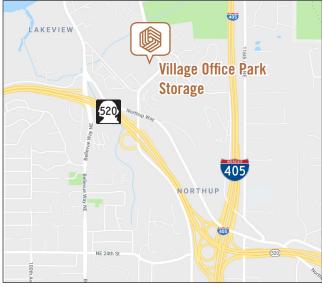

#### **FEATURES:**

- Vehicle Access
- Secure Units
- 24/7 Access
- Dry Climate Controlled
- Great Access to SR-520 & I-405
- Convenient Bellevue/Kirkland
  Location

The information provided herein has been obtained from sources believed to be reliable, but no representation or warranty, express or implied, is made with respect to the accuracy or completeness of any such information. Each prospective buyer or tenant should independently investigate, evaluate and verify all information provided herein and any other matters deemed material. Please consult your attorney, tax advisor or other professional advisor. The terms of sale or lease set forth herein are subject to change or withdrawal at any time and without notice.

# LOW COST STORAGE SPACE

3805 108th Avenue NE | Bellevue, WA