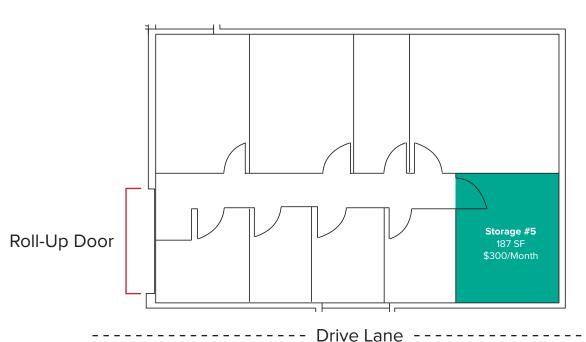

ontrolled
- Great Access to SR-520 & I-405
- Convenient Bellevue/Kirkland
  Location

The information provided herein has been obtained from sources believed to be reliable, but no representation or warranty, express or implied, is made with respect to the accuracy or completeness of any such information. Each prospective buyer or tenant should independently investigate, evaluate and verify all information provided herein and any other matters deemed material. Please consult your attorney, tax advisor or other professional advisor. The terms of sale or lease set forth herein are subject to change or withdrawal at any time and without notice.

#### CONTACT:

### Stossi Tsantilas

(425) 279.7943 stossit@rosenharbottle.com



# LOW COST STORAGE SPACE

3805 108th Avenue NE | Bellevue, WA