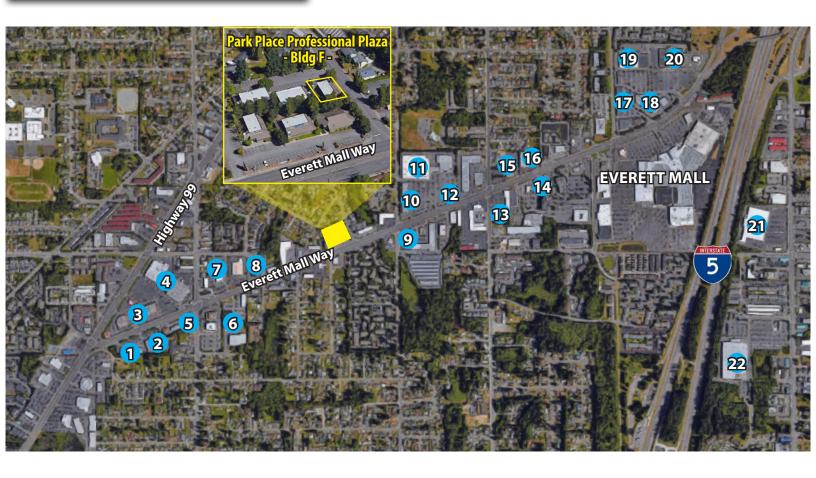

### **RETAIL TRADE AREA AERIAL**

- 1. FedEx Office
- 2. Furniture Factory Direct
- Outback Steakhouse Great Clips
- 4. Hobby Lobby Rite Aid Office Depot
- 5. Car Toys
- 6. Goodwill
- 7. Kia
- 8. Gerber Collision & Glass

- 9. Panera
- GameStopSally Beauty
- 11. Target
- 12. Starbucks
- 13. Grocery Outlet
- 14. T-Mobile
- 15. Carpet Liquidators
- Trader Joe's Dollar Tree

- PetCo
   Mattress Depot USA
- Half Price Books
   Pier 1 Imports
   Verizon
- 19. Toys 'R' Us Michaels
- 20. Walmart
- 21. Costco
- 22. WinCo