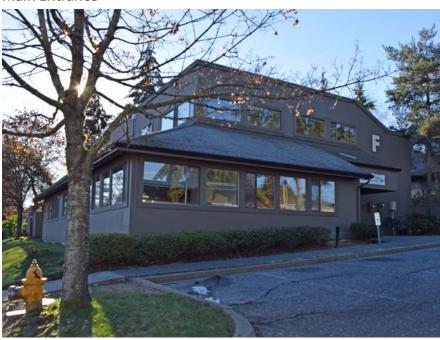

111 SE Everett Mall Way, Everett, WA 98208

**PROMOTIONAL RATES** 

YEAR 1: \$11.00/SF

YEAR 2: \$12.50/SF

YEAR 3: \$14.00/SF

## **NEW PROMOTIONAL RATES!**

For Lease/Sale: Northend Office 1,768 SF - 5,594 SF Available

### **FEATURES:**

- Full, Two-Story Building Available
  - 1,768 SF 2nd Floor | 3,826 SF 1st Floor
- TI Allowance Offered Contact Listing Agent
- Monument Signage Available
- Beautiful, Park-Like Setting
- Quick Access to I-5, Hwy 99 & Everett Mall
- Major Transit & Amenities Nearby on Everett Mall Way
- Owner/User Sale: \$1,000,000 (\$178/SF)

111 SE Everett Mall Way, Everett, WA 98208