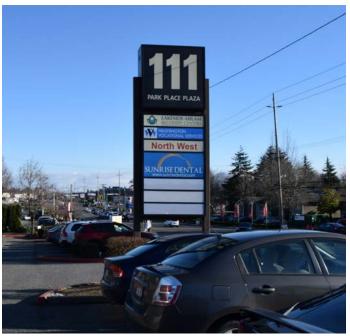

### **FEATURES:**

- Full, Two-Story Building Available
  - 1,768 SF 2nd Floor | 3,826 SF 1st Floor
- TI Allowance Offered Contact Listing Agent
- Monument Signage Available
- Beautiful, Park-Like Setting
- Quick Access to I-5, Hwy 99 & Everett Mall
- Major Transit & Amenities Nearby on Everett Mall Way
- Owner/User Sale: \$1,000,000 (\$178/SF)

### Monument Signage

Main Entrance

Reception

**Abundant Natural Light** 

TI Allowance Offered - Contact Light Agent

Rosen~Harbottle Commercial Real Estate | P.O. Box 5003 Bellevue, WA 98009-5003 phone: (425) 454-3030 fax: (425) 454-6705 | www.rosenharbottle.com