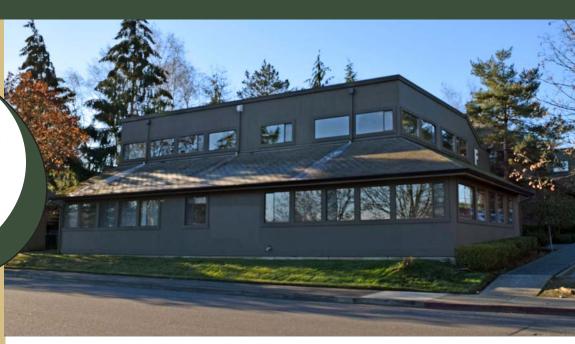

### **FEATURES:**

- Full, Two-Story Building Available
  - 1,768 SF 2nd Floor | 3,826 SF 1st Floor
- TI Allowance Offered Contact Listing Agent
- Monument Signage Available
- Beautiful, Park-Like Setting
- Quick Access to I-5, Hwy 99 & Everett Mall
- Major Transit & Amenities Nearby on Everett Mall Way
- Owner/User Sale: \$1,000,000 (\$178/SF)

### **Two-Story Building Available | 5,594 SF**

Second Floor: 1,768 SF

First Floor: 3,826 SF

Floor plans as shown are not to scale and are for example purposes only.

Rosen~Harbottle Commercial Real Estate | P.O. Box 5003 Bellevue, WA 98009-5003 phone: (425) 454-3030 fax: (425) 454-6705 | www.rosenharbottle.com