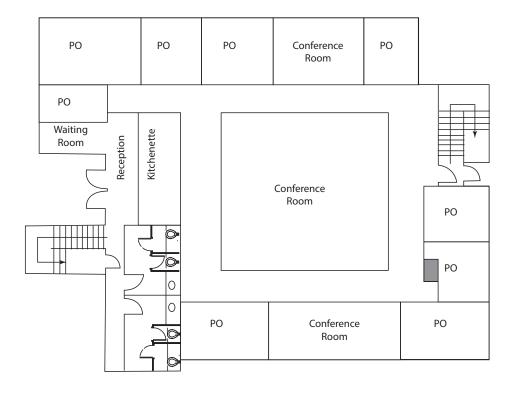

### **Two-Story Building Available | 5,594 SF**

Second Floor: 1,768 SF

First Floor: 3,826 SF

Floor plans as shown are not to scale and are for example purposes only.

Rosen~Harbottle Commercial Real Estate | P.O. Box 5003 Bellevue, WA 98009-5003 phone: (425) 454-3030 fax: (425) 454-6705 | www.rosenharbottle.com