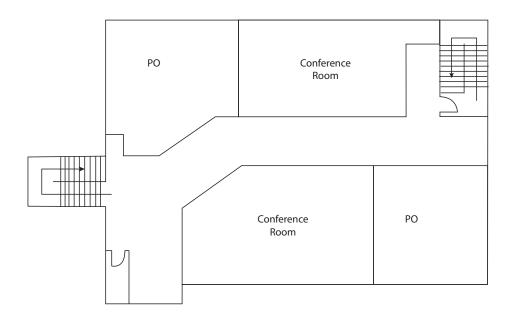

### **Two-Story Building Available | 5,594 SF**

Second Floor: 1,768 SF

First Floor: 3,826 SF

Floor plans as shown are not to scale and are for example purposes only.

Rosen~Harbottle Commercial Real Estate | P.O. Box 5003 Bellevue, WA 98009-5003 phone: (425) 454-3030 fax: (425) 454-6705 | www.rosenharbottle.com