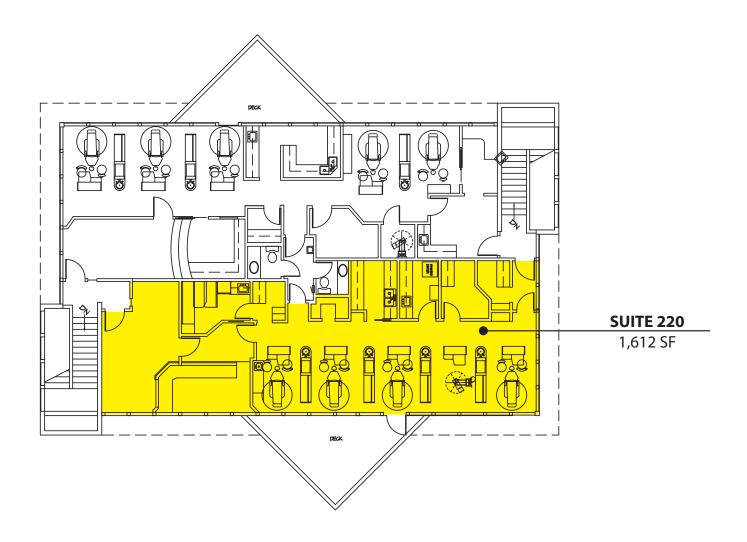

22500-22619 SE 64<sup>th</sup> Place, Issaquah, WA 98027

**Building B - Second Floor** 

SUITE SF
Suite 220 1,612 SF

Notes: Full dental build out. Air compressors also available.

Rosen~Harbottle Commercial Real Estate | P.O. Box 5003 Bellevue, WA 98009-5003 phone: (425) 454-3030 fax: (425) 454-6705 | www.rosenharbottle.com