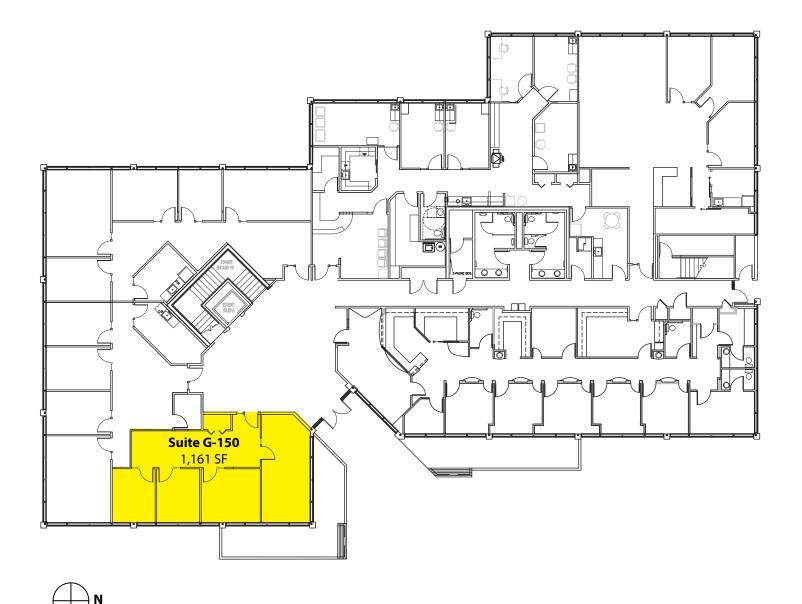

#### **Building G - First Floor**

**SUITE SF** Suite 150 1,161 SF

Notes: 3 POs and conference room.

Efficient layout.

22500-22619 SE 64<sup>th</sup> Place, Issaquah, WA 98027

For more information, contact: