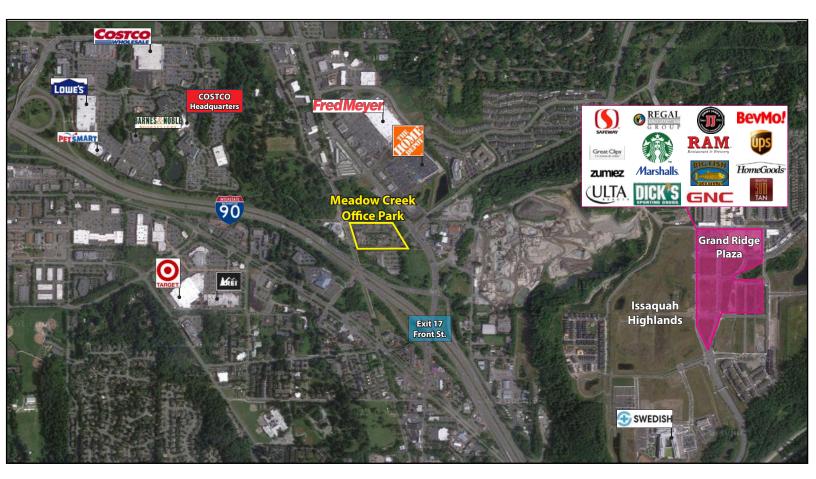

#### **FEATURES:**

- Minutes from Costco Headquarters
- Class A Finishes
- Amazing Location off I-90 at Front St./E Lake Sammamish Pkwy
- Nearby Amenities Include Retailers, Grocers, Restaurants, Hospital & Parks
- Private Balcony & Free Surface Parking
- Park-Like, Campus Setting