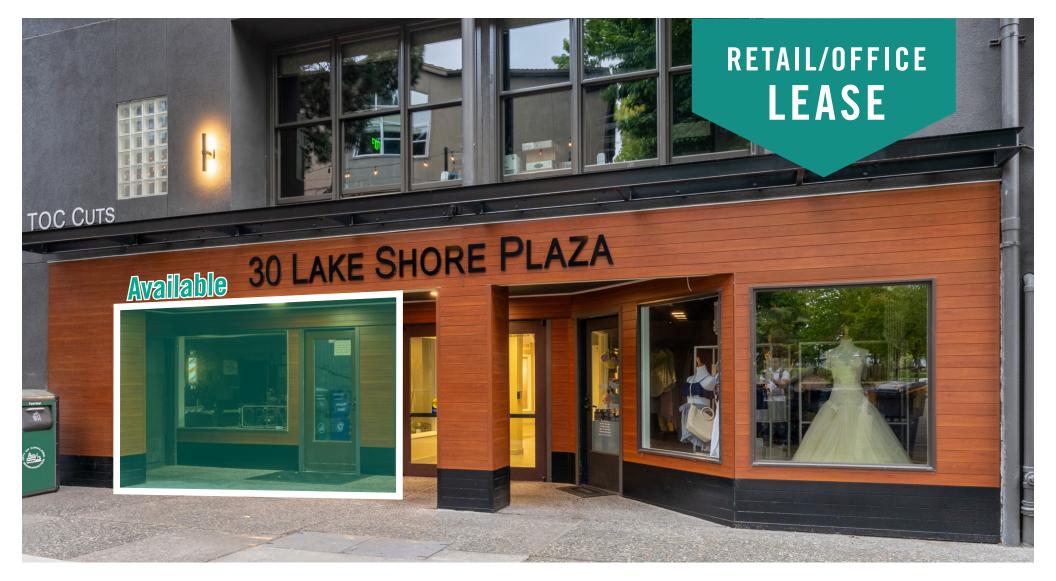

# 107 LAKE STREET BUILDING

30 Lake Shore Plaza | Kirkland, WA

Jack Rosen

425.289.2221 jack@rosenharbottle.com

# RETAIL & OFFICE SPACES AVAILABLE IN DOWNTOWN KIRKLAND

628 SF - 1,044 SF Available

#### **FEATURES:**

- Storage space available: 585 SF
- Renovated spaces and restrooms
- Direct entry and common lobby entrance
- · Great foot-traffic and exposure
- Space faces Lake Washington
- Public parking lot in front

### FLOOR PLAN

| Suite | Square Feet | Rate            | Notes                                                                                                                                                                                      |
|-------|-------------|-----------------|--------------------------------------------------------------------------------------------------------------------------------------------------------------------------------------------|
| 101   | 628 SF      | \$45.00/SF, NNN | Retail space with store frontage facing Lake Washington. Includes back room, signage, and both direct and lobby entrances. Currently a barber shop. <b>Available with 90 days' notice.</b> |
| 102   | 1,044 SF    | Call Agents     | Off-lobby office space includes reception and open work area. Adjacent 585 SF storage space also available. Space + Storage available now for Sublease.                                    |