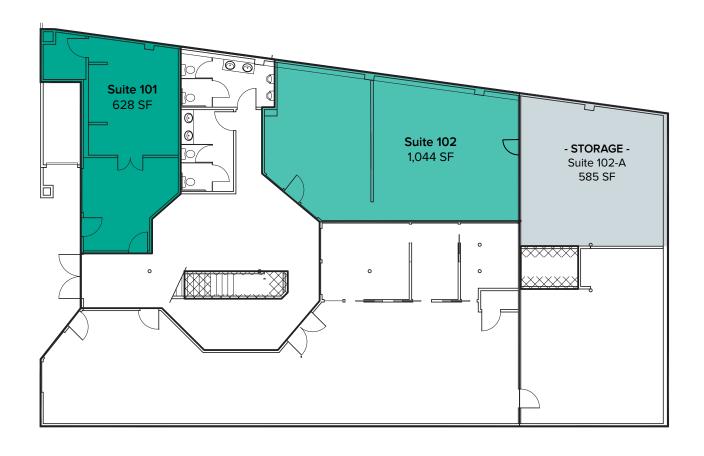

# RETAIL & OFFICE SPACES AVAILABLE IN DOWNTOWN KIRKLAND

628 SF - 1,044 SF Available

#### **FEATURES:**

- Storage space available: 585 SF
- Renovated spaces and restrooms
- Direct entry and common lobby entrance
- · Great foot-traffic and exposure
- Space faces Lake Washington
- Public parking lot in front

### FLOOR PLAN

| Suite | Square Feet | Rate            | Notes                                                                                                                                                                                      |
|-------|-------------|-----------------|--------------------------------------------------------------------------------------------------------------------------------------------------------------------------------------------|
| 101   | 628 SF      | \$45.00/SF, NNN | Retail space with store frontage facing Lake Washington. Includes back room, signage, and both direct and lobby entrances. Currently a barber shop. <b>Available with 90 days' notice.</b> |
| 102   | 1,044 SF    | Call Agents     | Off-lobby office space includes reception and open work area. Adjacent 585 SF storage space also available. Space + Storage available now for Sublease.                                    |