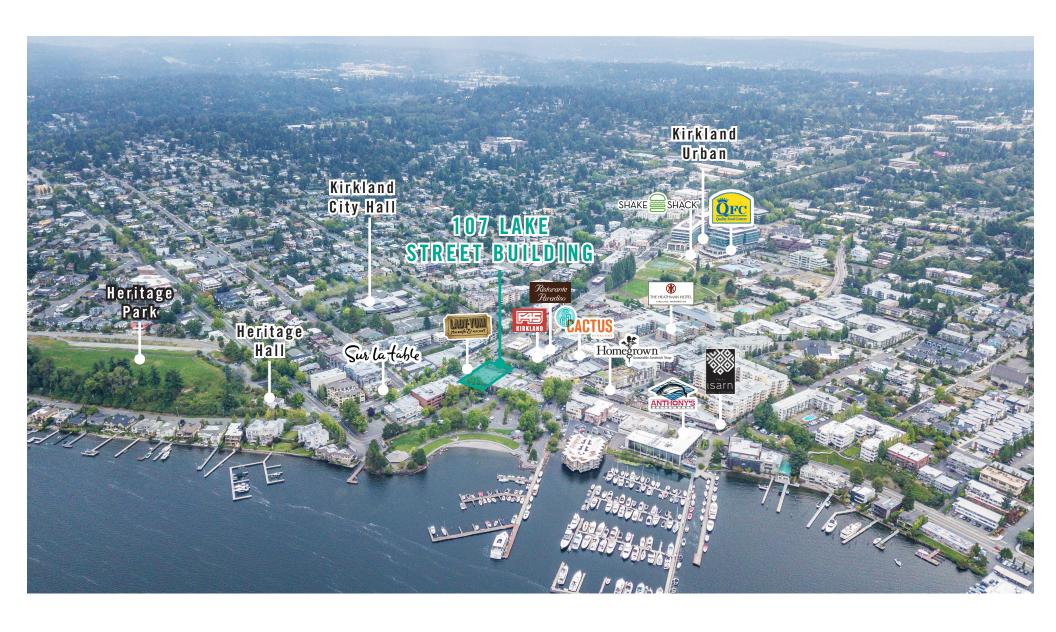

|
|-------|-------------|-----------------|--------------------------------------------------------------------------------------------------------------------------------------------------------------------------------------------|
| 101   | 628 SF      | \$45.00/SF, NNN | Retail space with store frontage facing Lake Washington. Includes back room, signage, and both direct and lobby entrances. Currently a barber shop. <b>Available with 90 days' notice.</b> |
| 102   | 1,044 SF    | Call Agents     | Off-lobby office space includes reception and open work area. Adjacent 585 SF storage space also available. Space + Storage available now for Sublease.                                    |





# **LOCATION MAP**