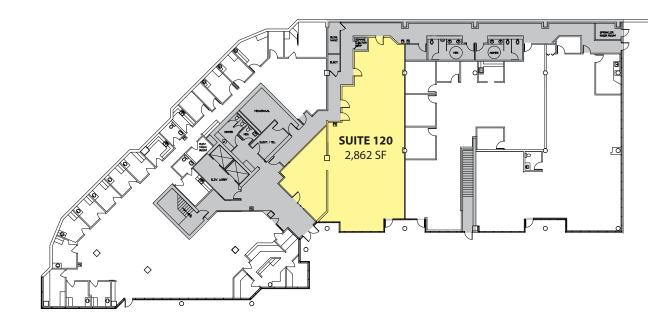

#### **First Floor**

| Suite | Square Feet | Available |
|-------|-------------|-----------|
| 120   | 2,862 SF    | NOW       |

Rosen~Harbottle Commercial Real Estate | PO Box 5003, Bellevue, WA 98009-5003 | Phone: (425) 454-3030 Fax: (425) 454-6705 | www.rosenharbottle.com