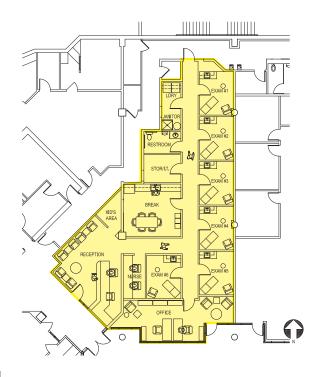

### Suite 120 Build Out Options

#### **Medical Build Out**

### **Option A**

2,862 SF