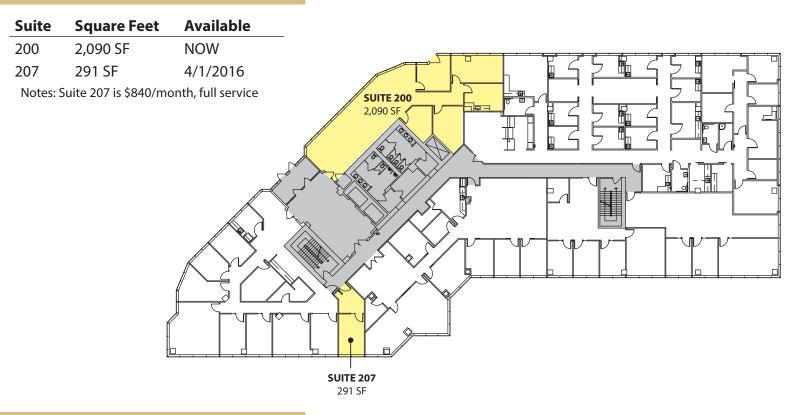

rian Stewart (425) 289-2222 brians@rosenharbottle.com

www.rosenharbottle.com

### HIGH-IMAGE, CLASS A OFFICE 291 SF - 2,862 SF Available

### \$17.75/SF, NNN

### **FEATURES:**

- Extensive Windowline
- Professional Tenant Mix
- Outstanding Access to I-5 & I-405
- ~5,000 SF 19,636 SF Available for Sublease

Rosen~Harbottle Commercial Real Estate | P.O. Box 5003 Bellevue, WA 98009-5003 phone: (425) 454-3030 fax: (425) 454-6705 | www.rosenharbottle.com

The information provided has been obtained from sources believed reliable. While we do not doubt its accuracy, we have not verified and make no guarantee, warranty or representation about it. It is your sole responsibility to independently confirm its accuracy and completeness.

19401 40th Avenue W, Lynnwood, WA 98036

### **Second Floor**



#### **First Floor**

| Suite | Square Feet | Available |
|-------|-------------|-----------|
| 120   | 2,862 SF    | NOW       |





Rosen~Harbottle Commercial Real Estate | PO Box 5003, Bellevue, WA 98009-5003 | Phone: (425) 454-3030 Fax: (425) 454-6705 | www.rosenharbottle.com

19401 40th Avenue W, Lynnwood, WA 98036

### Suite 120 Build Out Options

#### **Medical Build Out**

### **Option A**

2,862 SF



### **Office Build Out**

### **Option B**

2,364 SF



Rosen~Harbottle Commercial Real Estate | PO Box 5003, Bellevue, WA 98009-5003 | Phone: (425) 454-3030 Fax: (425) 454-6705 | www.rosenharbottle.com

The information provided has been obtained from sources believed reliable. While we do not doubt its accuracy, we have not verified and make no guarantee, warranty or representati