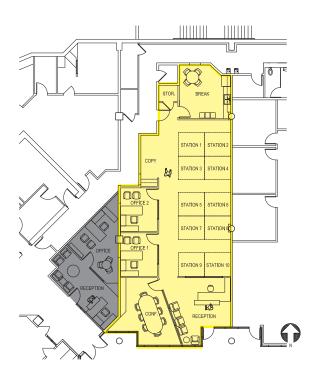

### Suite 120 Build Out Options

#### **Medical Build Out**

### **Option A**

2,862 SF

### **Office Build Out**

### **Option B**

2,364 SF

Rosen~Harbottle Commercial Real Estate | PO Box 5003, Bellevue, WA 98009-5003 | Phone: (425) 454-3030 Fax: (425) 454-6705 | www.rosenharbottle.com

The information provided has been obtained from sources believed reliable. While we do not doubt its accuracy, we have not verified and make no guarantee, warranty or representation about it. It is your sole responsibility to independently confirm its accuracy and completeness.