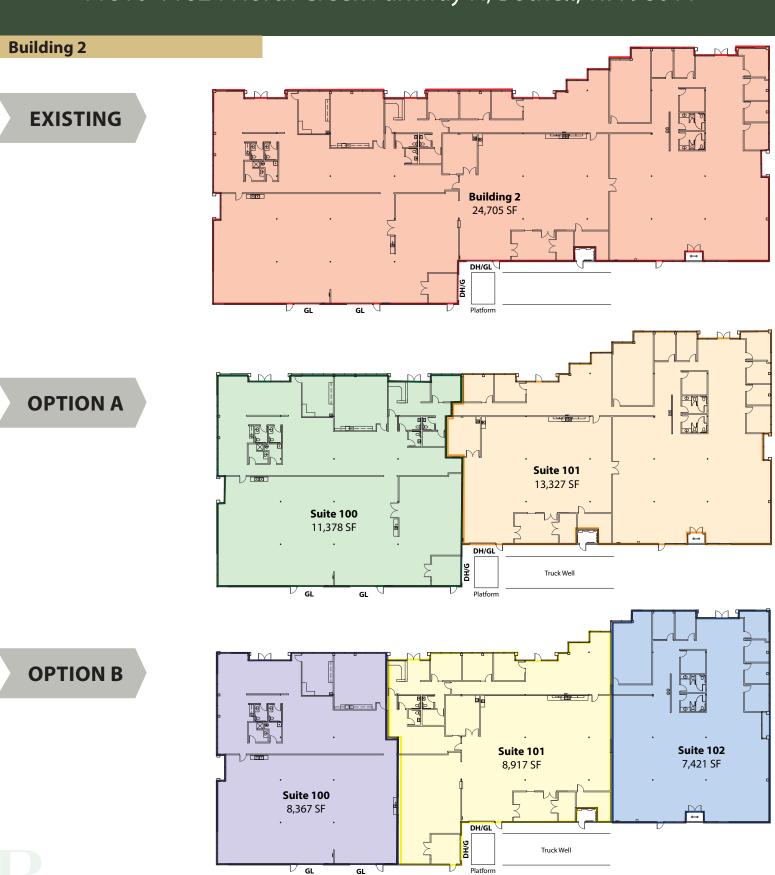

### **OFFICE, TECH/ASSEMBLY & FLEX**

 Bldg-Suite
 Square Feet
 Available

 2-100
 6,000 SF - 46,205 SF
 11/1/2015

Tech/assembly: heavy power, HVAC throughout & versatile loading. Contiguous with Building 4.