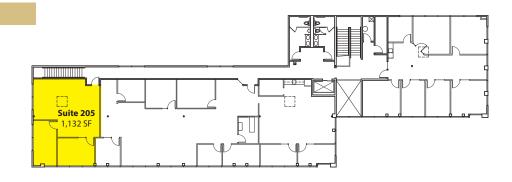

6-110 2,398 SF (1,845 SF ofc) Now Open office with multiple POs, direct access, small storage and GL door.

1-205 1,132 SF Now

Second floor office with 2 POs and open work space. Corner suite.

### **Building 1 - Second Floor**