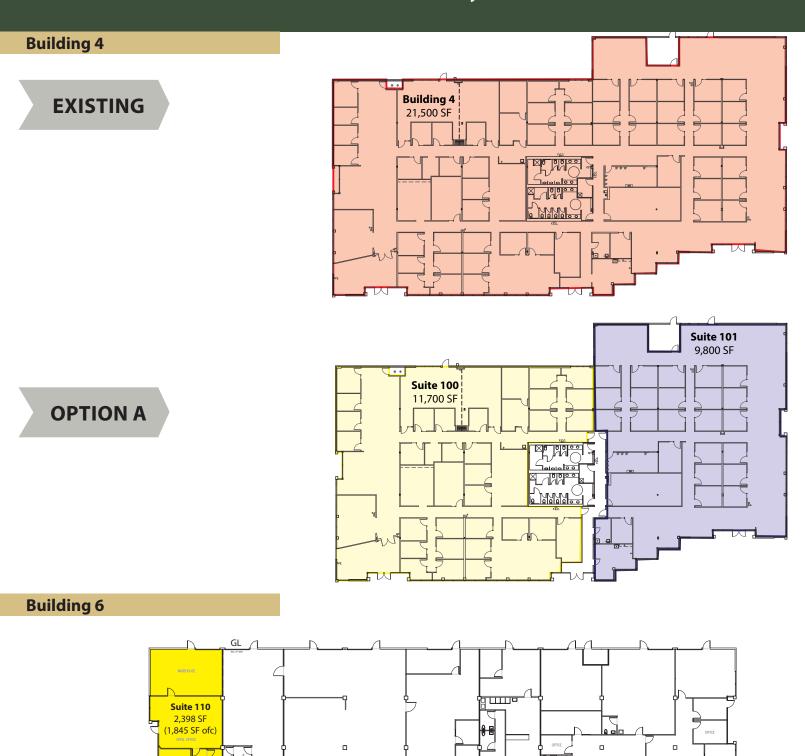

4-100 9,800 SF - 21,500 SF Now Full building available; office build out. Contiguous with Building 2 for 46,205 SF total.

1-101 3,975 SF-6,155 SF (3,975 SF ofc) 5/1/2015

Tech/assembly space with hood, plumbing. Office with POs, storage, break room, conference room.

6-110 2,398 SF (1,845 SF ofc) Now Open office with multiple POs, direct access, small storage and GL door.

1-205 1,132 SF Now

Second floor office with 2 POs and open work space. Corner suite.