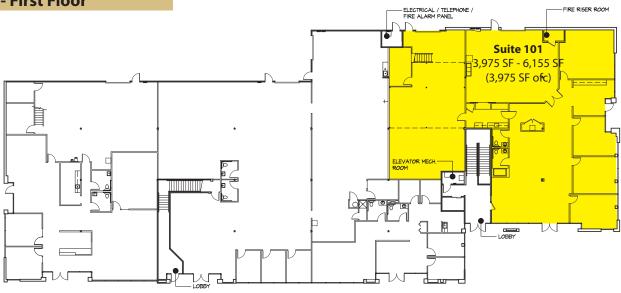

4-100 9,800 SF - 21,500 SF Now Full building available; office build out. Contiguous with Building 2 for 46,205 SF total.

1-101 3,975 SF-6,155 SF (3,975 SF ofc) 5/1/2015

Tech/assembly space with hood, plumbing. Office with POs, storage, break room, conference room.