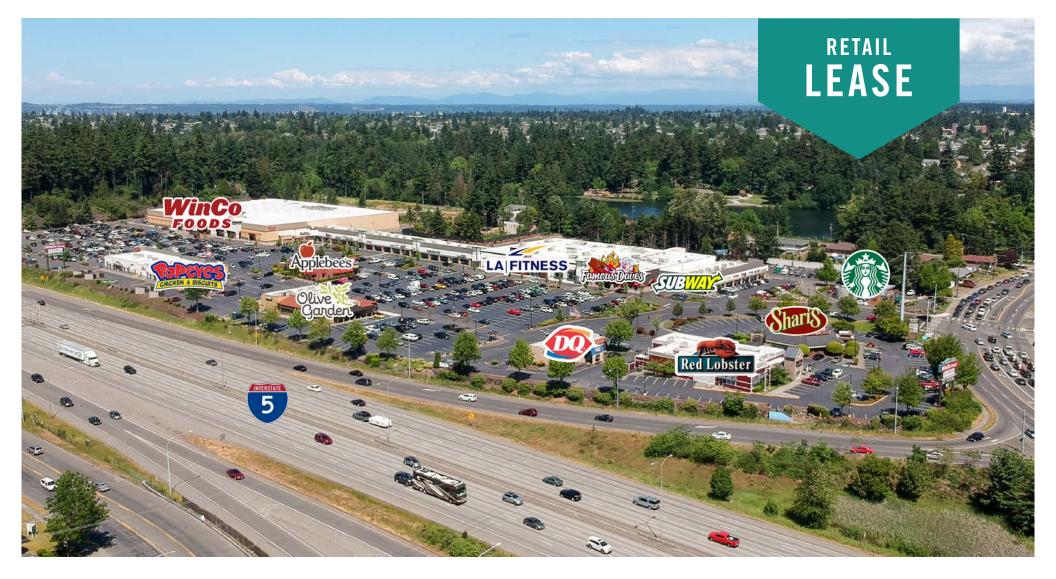

## TACOMA PLACE SHOPPING CENTER

1901 S 72nd Street | Tacoma, WA

Jack Rosen

425.289.2221 jack@rosenharbottle.com

# RETAIL SPACE WITH I-5 VISIBILITY

#### **FEATURES:**

- WinCo Anchored Regional Power Center
- New Anchor Tenant LA Fitness
- Immediately off of I-5 (Exit 129-S 72nd Street)
- Densely Populated Retail Center with National Tenants: Starbuck's, Famous Dave's BBQ,
  Olive Garden, Red Lobster, Popeyes, Shari's,
  Dairy Queen, Applebee's, and Subway