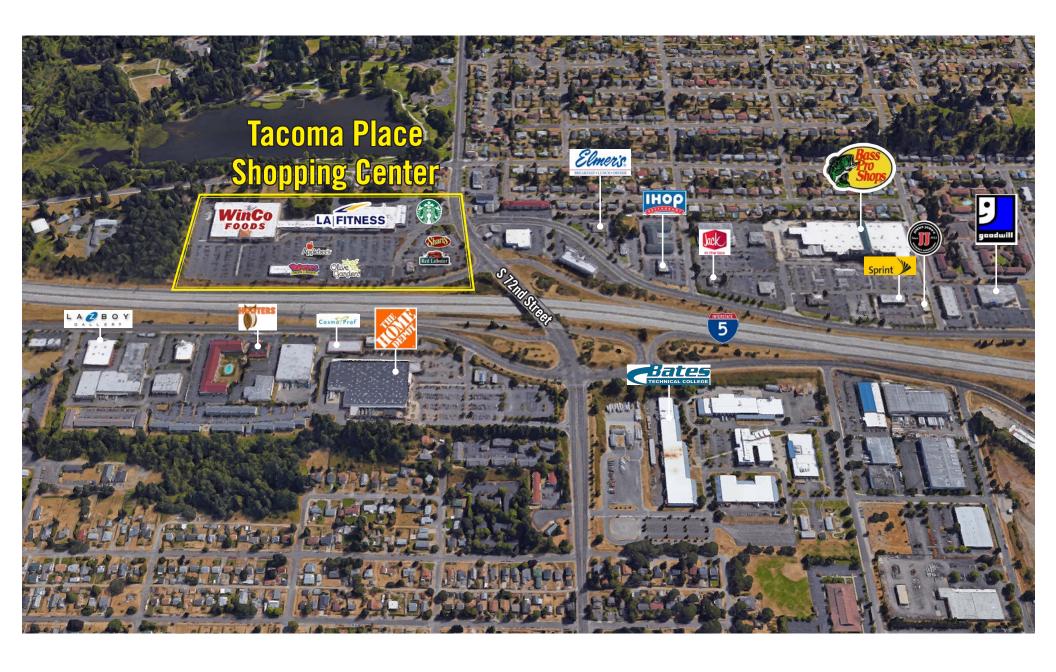

acoma, WA

Jack Rosen

425.289.2221 jack@rosenharbottle.com



# RETAIL SPACE WITH I-5 VISIBILITY

### 1,200 SF Available

#### **FEATURES:**

- WinCo Anchored Regional Power Center
- New Anchor Tenant LA Fitness
- Immediately off of I-5 (Exit 129-S 72nd Street)
- Densely Populated Retail Center with National Tenants: Starbuck's, Famous Dave's BBQ,
  Olive Garden, Red Lobster, Popeyes, Shari's,
  Dairy Queen, Applebee's, and Subway







## SITE PLAN

| Suite | Square Feet | Rate            | Available | Notes                                             |
|-------|-------------|-----------------|-----------|---------------------------------------------------|
| C-34  | 1.200 SF    | \$33.00/SF. NNN | Now       | Former Salon Space located across from Starbucks. |





# **LOCATION MAP**