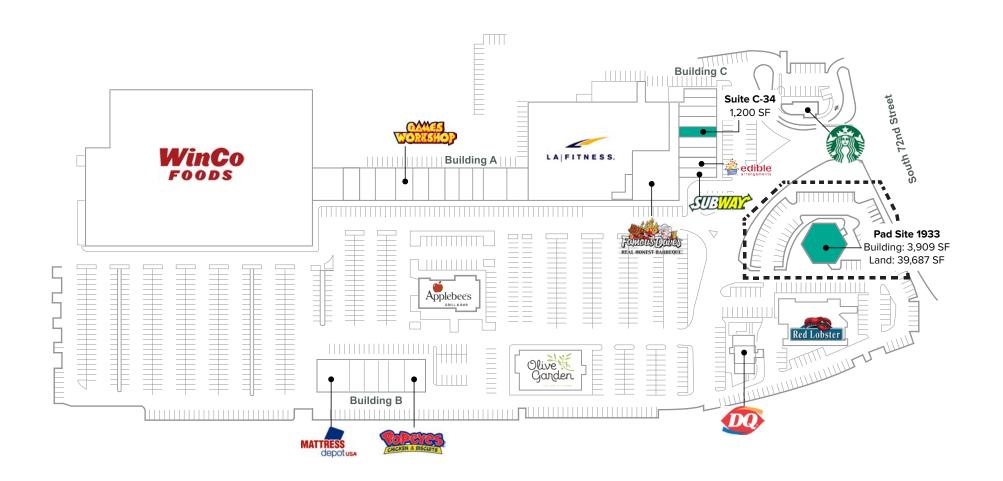

## SITE PLAN

| Suite | Square Feet | Rate            | Available | Notes                                             |
|-------|-------------|-----------------|-----------|---------------------------------------------------|
| C-34  | 1.200 SF    | \$33.00/SF. NNN | Now       | Former Salon Space located across from Starbucks. |