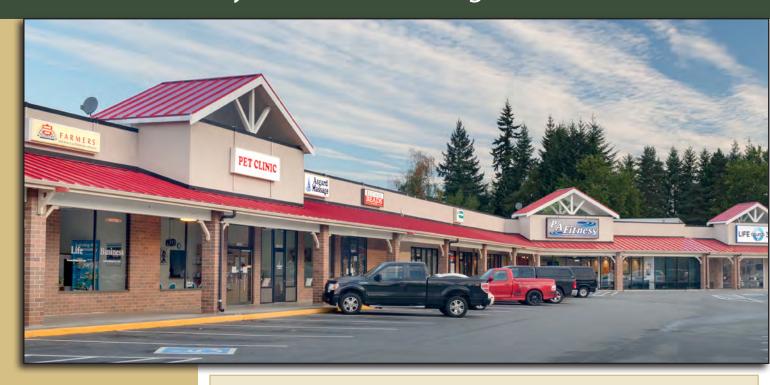

### **SMOKEY POINT SHOPPING CENTER**

17306 Smokey Point Drive, Arlington, WA 98223

For more information, contact:

#### **FEATURES:**

- 94% Occupied
- Extensive I-5 Frontage and Signage
- Neighboring Anchors: Walmart, Safeway, Costco, Target, Best Buy, Lowe's, & Starbucks
- 102,000+ Cars per Day on I-5 (near 172nd Street NE)