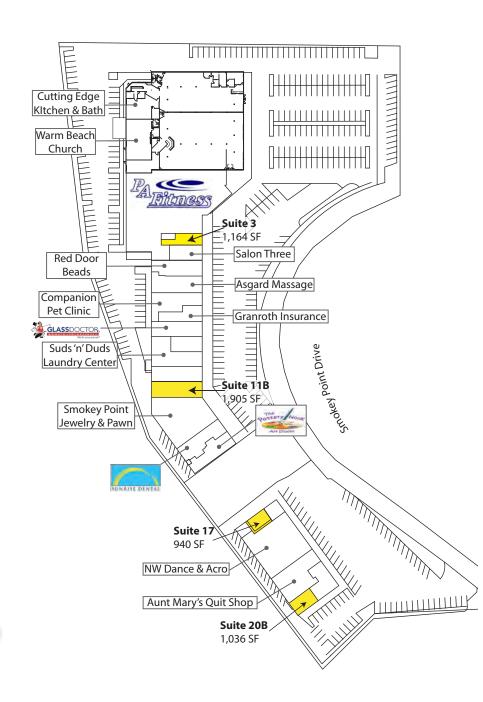

## **SMOKEY POINT SHOPPING CENTER**

17306 Smokey Point Drive, Arlington, WA 98223

### **Available Space**

| Suite | <b>Square Footage</b> |
|-------|-----------------------|
| 3     | 1,164 SF              |
| 11B   | 1,905 SF              |
| 17    | 940 SF                |
| 20B   | 1,036 SF              |