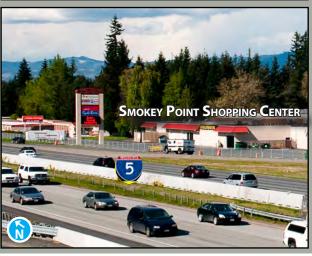

### **SMOKEY POINT SHOPPING CENTER**

17306 Smokey Point Drive, Arlington, WA 98223

For more information, contact:

#### **FEATURES:**

- 94% Occupied
- Extensive I-5 Frontage and Signage
- Neighboring Anchors: Walmart, Safeway, Costco, Target, Best Buy, Lowe's, & Starbucks
- 102,000+ Cars per Day on I-5 (near 172nd Street NE)