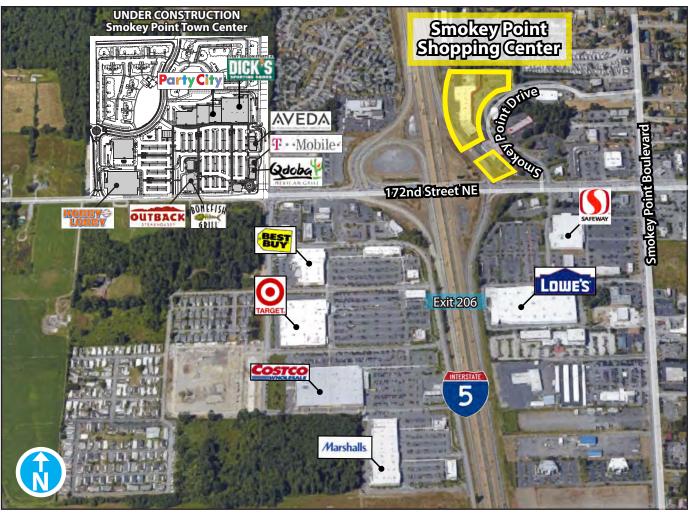

#### **FEATURES:**

- 94% Occupied
- Extensive I-5 Frontage and Signage
- Neighboring Anchors: Walmart, Safeway, Costco, Target, Best Buy, Lowe's, & Starbucks
- 102,000+ Cars per Day on I-5 (near 172nd Street NE)