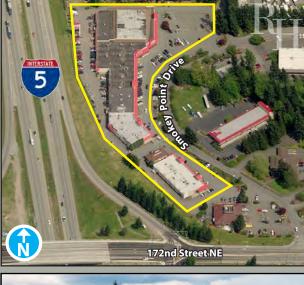

### **SMOKEY POINT SHOPPING CENTER**

17306 Smokey Point Drive, Arlington, WA 98223

For more information, contact:

#### **FEATURES:**

- 94% Occupied
- Extensive I-5 Frontage and Signage
- Neighboring Anchors: Walmart, Safeway, Costco, Target, Best Buy, Lowe's, & Starbucks
- 102,000+ Cars per Day on I-5 (near 172nd Street NE)