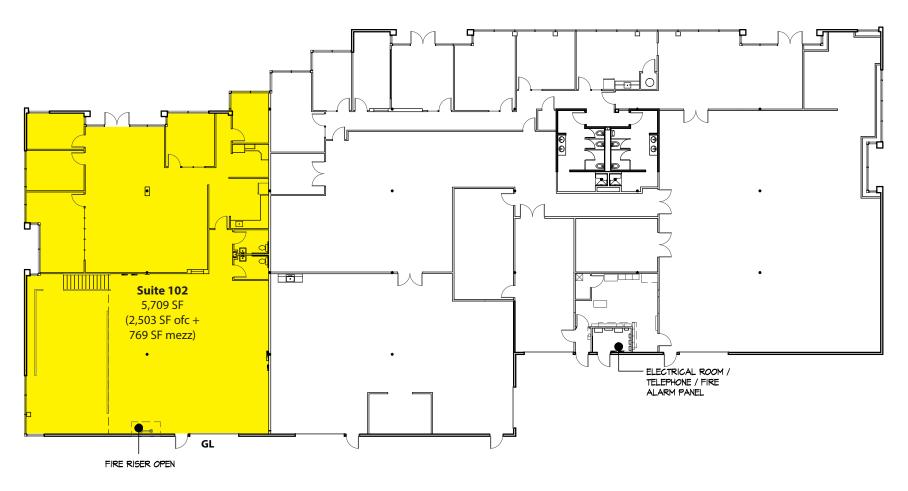

# CLASS A OFFICE & FLEX SPACE FOR LEASE 2,157 SF - 11,434 SF Available

\$1.50/SF Office | \$1.10/SF Assembly | \$0.80/SF Warehouse

| Bldg-Suite | Total SF  | Ofc SF    | Whse SF | Available | Suite Notes                                                                                                                               |
|------------|-----------|-----------|---------|-----------|-------------------------------------------------------------------------------------------------------------------------------------------|
| 1-202      | 2,157 SF  | 2,157 SF  | -       | Now       | 2nd floor office built out with private offices, open area, conference room, kitchenette and reception. 3 perimeter walls on window line. |
| 4-105      | 11,434 SF | 11,434 SF | TBD     | Now       | Space is currently all office. Landlord is willing to convert 20% of space to assembly/tech or warehouse. GL loading available.           |
| 5-102      | 5,709 SF  | 2,503 SF  | 3,206   | 6/17/2018 | Office/warehouse space with 1GL, several POs, conference room, breakroom and open work area. Warehouse has mezzanine.                     |

### **FEATURES:**

- GL Loading
- Several POs, Conference Room, Breakroom
- Open Work Area
- Mezzanine in Warehouse

- 1. AT&T
- 2. RH North Creek-Bldg 2
- 3. General Dynamics
- 4. RH North Creek-Bldg 4
- 5. Google