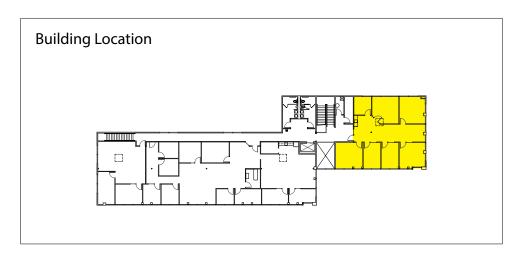

| 2nd floor office built out with private offices, open area, conference room, kitchenette and reception. 3 perimeter walls on window line. |
| 4-105      | 11,434 SF | 11,434 SF | TBD     | Now       | Space is currently all office. Landlord is willing to convert 20% of space to assembly/tech or warehouse. GL loading available.           |
| 5-102      | 5,709 SF  | 2,503 SF  | 3,206   | 6/17/2018 | Office/warehouse space with 1GL, several POs, conference room, breakroom and open work area. Warehouse has mezzanine.                     |



#### **Business Park Features:**

- On-Site Deli
- Nearby Amenities: Restaurants, Retail, Childcare, Corporate Mariott, Walking Trails & Sports Fields
- Quick Access to I-405, SR-522 & Downtown Bothell



#### **Second Floor**

As Is Floor Plan





#### Optional Floor Plan

This floor plan is for example purposes only.







\*Location of potential GL loading after warehouse or tech/assembly conversion

#### **FEATURES:**

- Class A Office Building
- GL Loading Available with Warehouse or Assembly/Tech Conversion
- Building Signage
- Visibility from North Creek Pkwy





### **FEATURES:**

- GL Loading
- Several POs, Conference Room, Breakroom
- Open Work Area
- Mezzanine in Warehouse





- 1. AT&T
- 2. RH North Creek-Bldg 2
- 3. General Dynamics
- 4. RH North Creek-Bldg 4
- 5. Google

- 6. AT&T
- 7. United Healthcare Services
- 8. Progressive, Banner Bank
- 9. Vertafore
- 10. State Farm

- 11. Talentwise
- 12. Tetra Tech
- 13. T-Mobile
- 14. Puget Sound Energy
- 15. HUB International