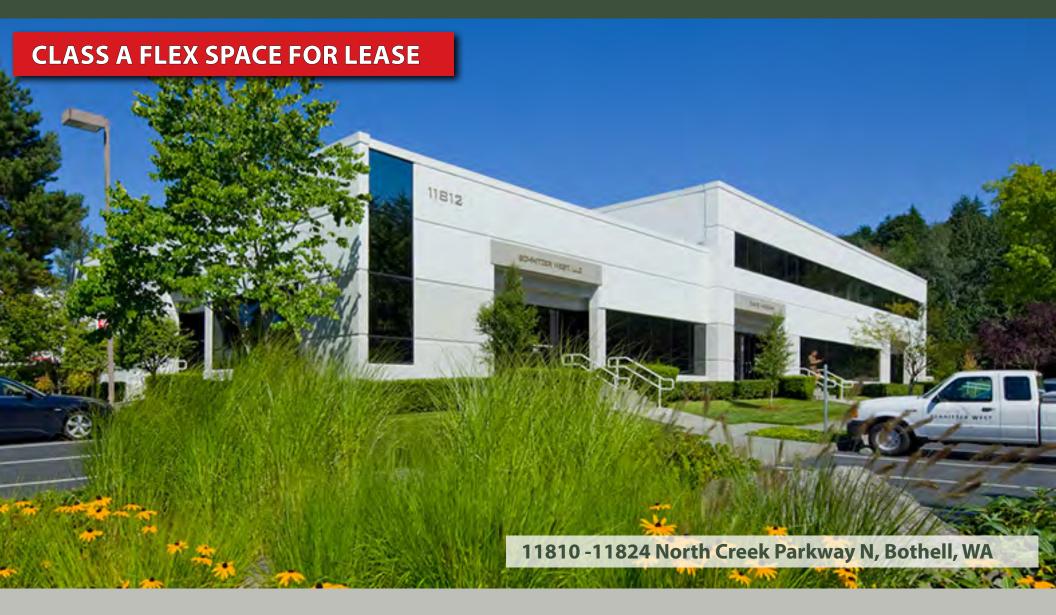

# CLASS A OFFICE & FLEX SPACE FOR LEASE 2,157 SF - 11,434 SF Available

\$1.50/SF Office | \$1.10/SF Assembly | \$0.80/SF Warehouse

| Bldg-Suite | Total SF  | Ofc SF    | Whse SF | Available | Suite Notes                                                                                                                               |
|------------|-----------|-----------|---------|-----------|-------------------------------------------------------------------------------------------------------------------------------------------|
| 1-202      | 2,157 SF  | 2,157 SF  | -       | Now       | 2nd floor office built out with private offices, open area, conference room, kitchenette and reception. 3 perimeter walls on window line. |
| 4-105      | 11,434 SF | 11,434 SF | TBD     | Now       | Space is currently all office. Landlord is willing to convert 20% of space to assembly/tech or warehouse. GL loading available.           |
| 5-102      | 5,709 SF  | 2,503 SF  | 3,206   | 6/17/2018 | Office/warehouse space with 1GL, several POs, conference room, breakroom and open work area. Warehouse has mezzanine.                     |