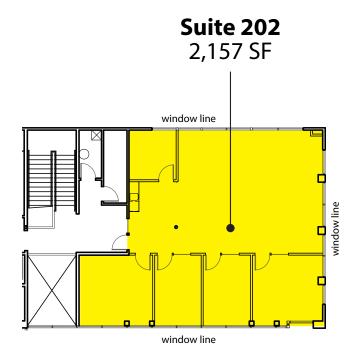

# CLASS A OFFICE & FLEX SPACE FOR LEASE 2,157 SF - 11,434 SF Available

\$1.50/SF Office | \$1.10/SF Assembly | \$0.80/SF Warehouse

| Bldg-Suite | Total SF  | Ofc SF    | Whse SF | Available | Suite Notes                                                                                                                               |
|------------|-----------|-----------|---------|-----------|-------------------------------------------------------------------------------------------------------------------------------------------|
| 1-202      | 2,157 SF  | 2,157 SF  | -       | Now       | 2nd floor office built out with private offices, open area, conference room, kitchenette and reception. 3 perimeter walls on window line. |
| 4-105      | 11,434 SF | 11,434 SF | TBD     | Now       | Space is currently all office. Landlord is willing to convert 20% of space to assembly/tech or warehouse. GL loading available.           |
| 5-102      | 5,709 SF  | 2,503 SF  | 3,206   | 6/17/2018 | Office/warehouse space with 1GL, several POs, conference room, breakroom and open work area. Warehouse has mezzanine.                     |

#### **Second Floor**

As Is Floor Plan