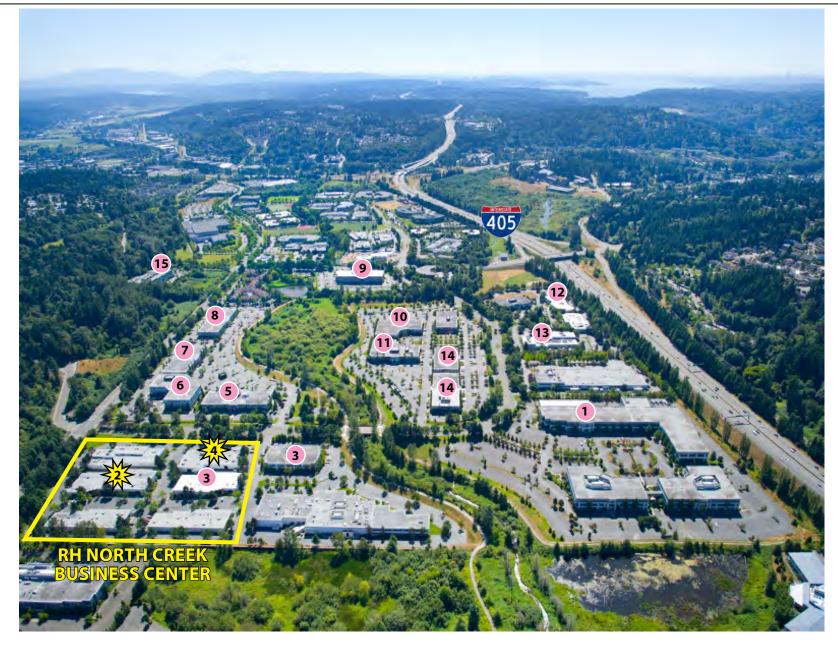

### **FEATURES:**

- GL Loading
- Several POs, Conference Room, Breakroom
- Open Work Area
- Mezzanine in Warehouse

- 1. AT&T
- 2. RH North Creek-Bldg 2
- 3. General Dynamics
- 4. RH North Creek-Bldg 4
- 5. Google

- 6. AT&T
- 7. United Healthcare Services
- 8. Progressive, Banner Bank
- 9. Vertafore
- 10. State Farm

- 11. Talentwise
- 12. Tetra Tech
- 13. T-Mobile
- 14. Puget Sound Energy
- 15. HUB International