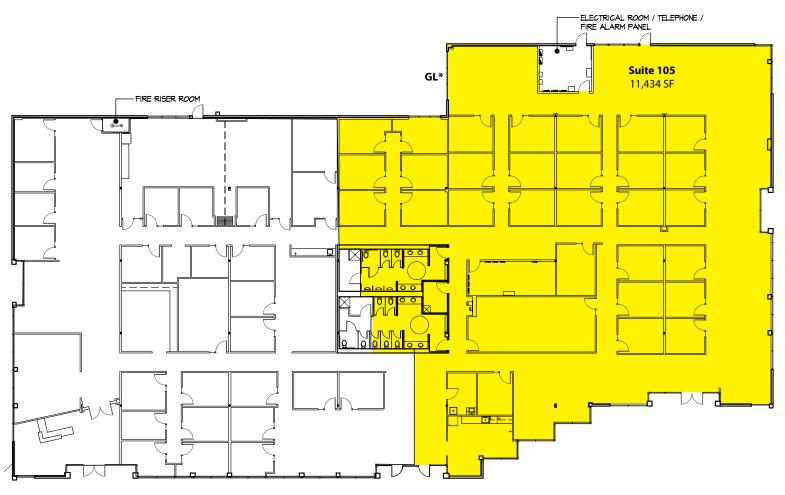

# CLASS A OFFICE & FLEX SPACE FOR LEASE 2,157 SF - 11,434 SF Available

\$1.50/SF Office | \$1.10/SF Assembly | \$0.80/SF Warehouse

| Bldg-Suite | Total SF  | Ofc SF    | Whse SF | Available | Suite Notes                                                                                                                               |
|------------|-----------|-----------|---------|-----------|-------------------------------------------------------------------------------------------------------------------------------------------|
| 1-202      | 2,157 SF  | 2,157 SF  | -       | Now       | 2nd floor office built out with private offices, open area, conference room, kitchenette and reception. 3 perimeter walls on window line. |
| 4-105      | 11,434 SF | 11,434 SF | TBD     | Now       | Space is currently all office. Landlord is willing to convert 20% of space to assembly/tech or warehouse. GL loading available.           |
| 5-102      | 5,709 SF  | 2,503 SF  | 3,206   | 6/17/2018 | Office/warehouse space with 1GL, several POs, conference room, breakroom and open work area. Warehouse has mezzanine.                     |

#### **FEATURES:**

- Class A Office Building
- GL Loading Available with Warehouse or Assembly/Tech Conversion
- Building Signage
- Visibility from North Creek Pkwy