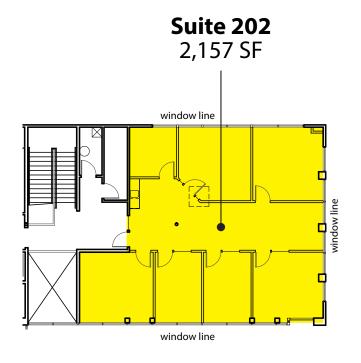

# CLASS A OFFICE & FLEX SPACE FOR LEASE 2,157 SF - 11,434 SF Available

\$1.50/SF Office | \$1.10/SF Assembly | \$0.80/SF Warehouse

| Bldg-Suite | Total SF  | Ofc SF    | Whse SF | Available | Suite Notes                                                                                                                               |
|------------|-----------|-----------|---------|-----------|-------------------------------------------------------------------------------------------------------------------------------------------|
| 1-202      | 2,157 SF  | 2,157 SF  | -       | Now       | 2nd floor office built out with private offices, open area, conference room, kitchenette and reception. 3 perimeter walls on window line. |
| 4-105      | 11,434 SF | 11,434 SF | TBD     | Now       | Space is currently all office. Landlord is willing to convert 20% of space to assembly/tech or warehouse. GL loading available.           |
| 5-102      | 5,709 SF  | 2,503 SF  | 3,206   | 6/17/2018 | Office/warehouse space with 1GL, several POs, conference room, breakroom and open work area. Warehouse has mezzanine.                     |

#### **Second Floor**

As Is Floor Plan