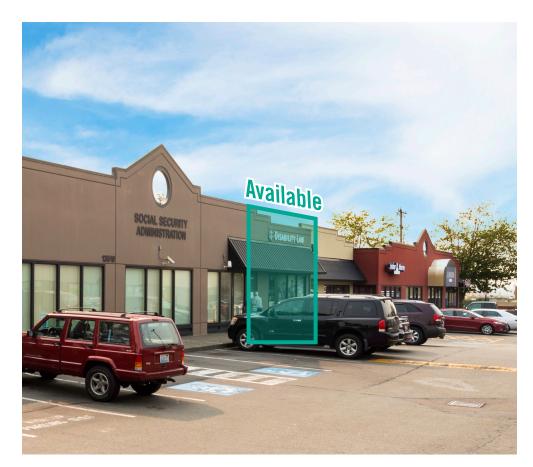

## **SUITE C-1**

- Available now
- 1,599 SF
- \$28.00/SF, NNN
- In-line Retail Space
- Open Floor Plan
- 2 Restrooms