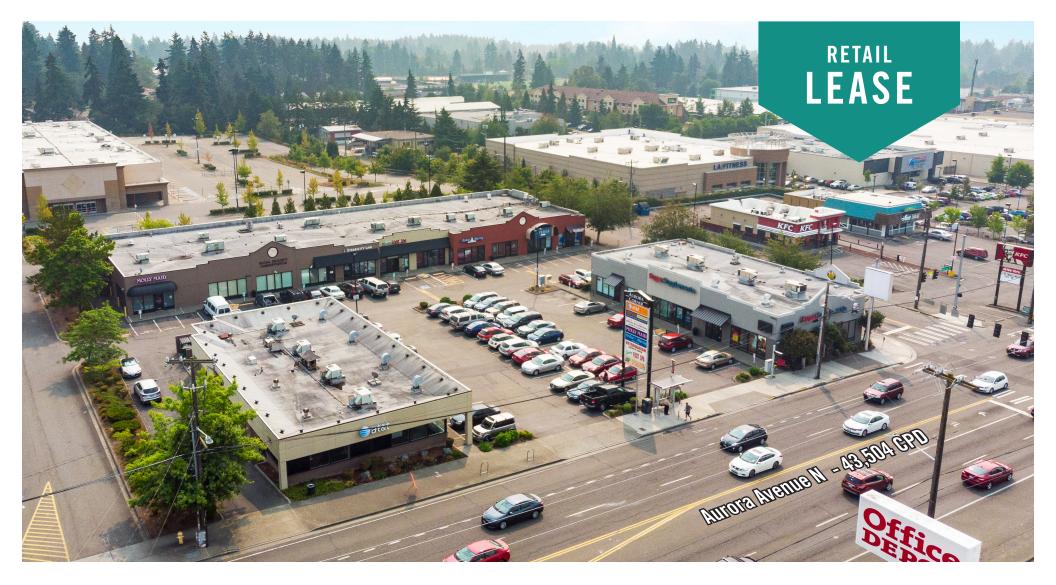

## **AURORA CORNER SHOPPING CENTER**

13500 - 13520 Aurora Avenue N | Seattle, WA

# PRIME RETAIL SPACE ON AURORA AVENUE

\$28.00/SF, NNN 1,599 SF Available

### **LOCATION FEATURES:**

- Anchoring Retail Neighbors: Office Depot, LA Fitness, and PetSmart
- Over 45,504 Cars per Day on Aurora Avenue
- 1/2 mile from to I-5
- Prominent Monument Signage on Aurora Avenue