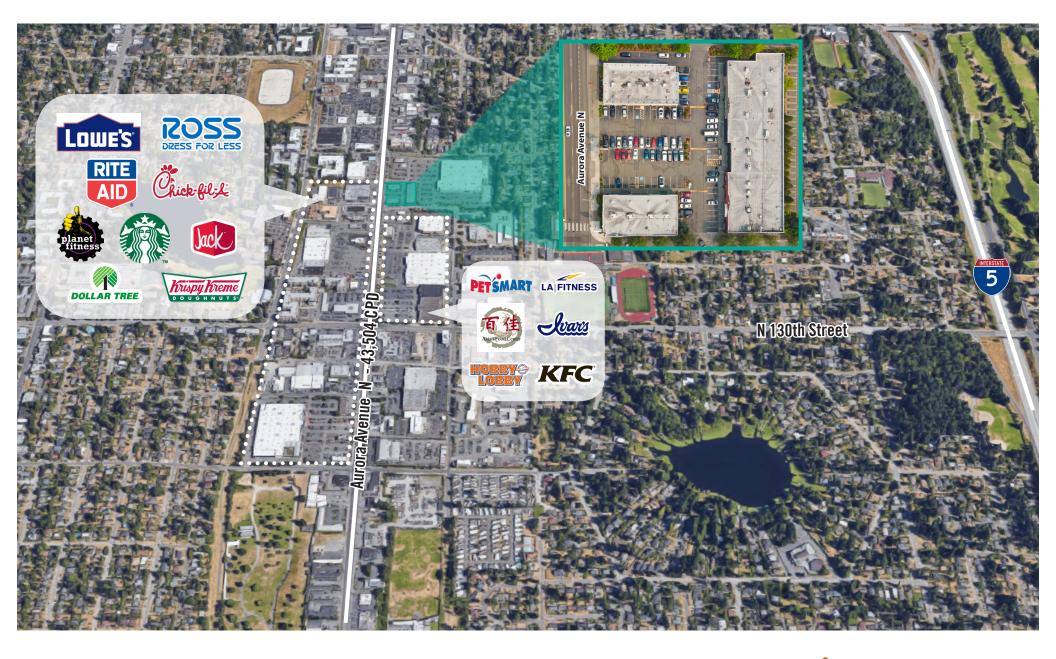

# **LOCATION MAP**

### **LOCATION FEATURES:**

- Anchoring Retail Neighbors: Office Depot, LA Fitness, and PetSmart
- Over 45,504 Cars per Day on Aurora Avenue
- 1/2 mile from to I-5
- Prominent Monument Signage on Aurora Avenue