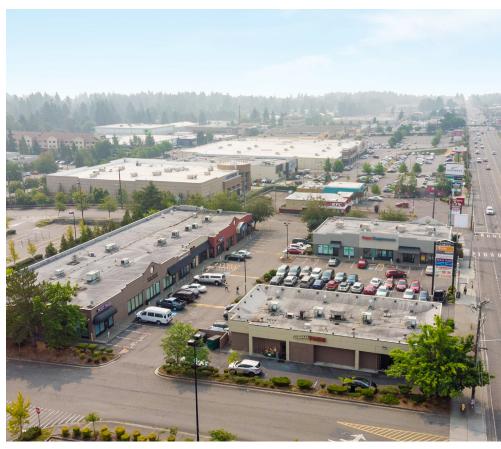

## **AURORA CORNER SHOPPING CENTER**

13500 - 13520 Aurora Avenue N | Seattle, WA

# PRIME RETAIL SPACE ON AURORA AVENUE

\$28.00/SF, NNN 1,599 SF Available

### **LOCATION FEATURES:**

- Anchoring Retail Neighbors: Office Depot, LA Fitness, and PetSmart
- Over 45,504 Cars per Day on Aurora Avenue
- 1/2 mile from to I-5
- Prominent Monument Signage on Aurora Avenue