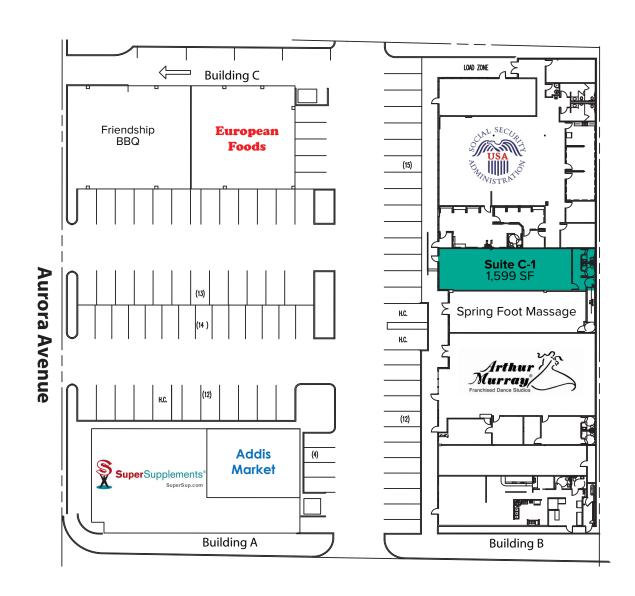

## SITE PLAN

## **SUITE C-1**

- Available now
- 1,599 SF
- \$28.00/SF, NNN
- In-line Retail Space
- Open Floor Plan
- 2 Restrooms