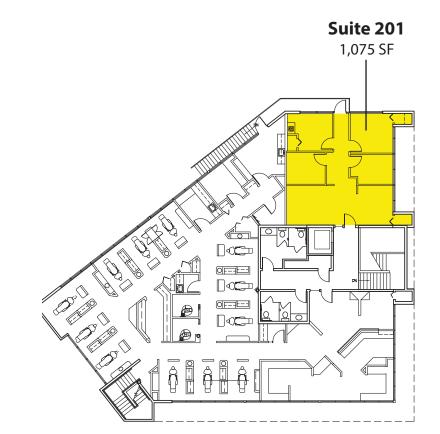

### **AVAILABLE SPACE**

SuiteSquare FeetRate1011,550 SF\$33.00/SF, GrossNotes: Retail/Office space. Available with 30 Days Notice2011,075 Sf\$33.00/SF Gross

Notes: Retail/Office space. Available with 30 Days Notice

### Second Floor

The information provided has been obtained from sources believed reliable. While we do not doubt its accuracy, we have not verified and make no guarantee, warranty or representation about it. It is your sole responsibility to independently confirm its accuracy and completeness.