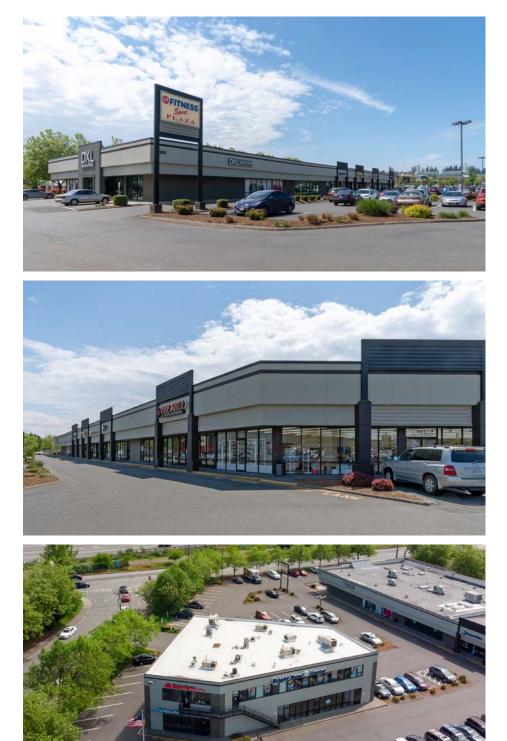

# HIGH-EXPOSURE RETAIL

# **ALDERWOOD EAST SHOPPING CENTER**

18910 - 18930 28th Avenue W | Lynnwood, WA

Jack Rosen (425) 289-2221 jack@rosenharbottle.com **Grant Rubenstein** (425) 289-2220 grant@rosenharbottle.com

**Connor Feuerberg** (425) 279-7943 connor@rosenharbottle.com

# ACROSS FROM ALDERWOOD MALL

1,075 SF\* - 3,646 SF Available \$28.00 / SF, NNN

## **FEATURES:**

- Frontage on Alderwood Mall Blvd Near I-5
- Heavy Foot Traffic Location
- Now Open: Daiso Japan & DXL
- 198,000 Cars per Day on I-5
  20,000+ Cars per Day on 28th Avenue
- Tenants Include 24 Hour Fitness, Deep Roots Tattoo, Daiso, Chop It Up Barbershop, & DXL