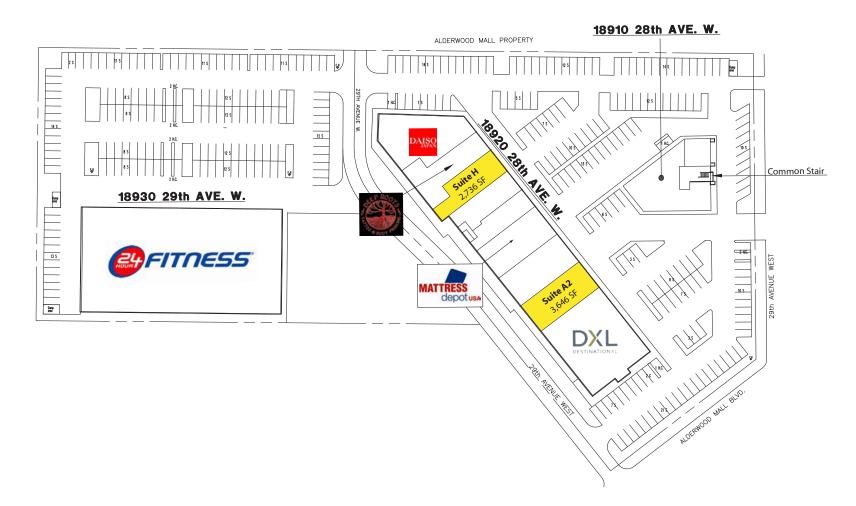

#### **AVAILABLE SPACE**

SuiteSquare FeetRateA-23,646 SF\$28.00/SF, NNNNotes: Shell-condition open retail with 1 RR, 200 amps & new HVACH2,736 SF\$28.00/SF, NNNNotes: Shell-condition open retail. Double-door entry and rear door. 1 RR