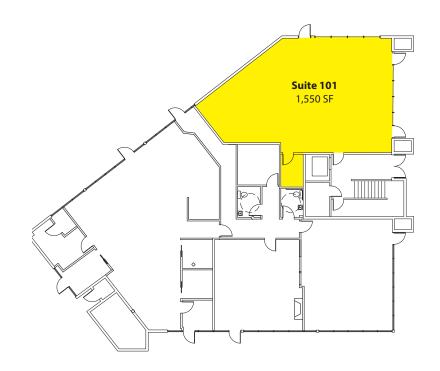

### **AVAILABLE SPACE**

SuiteSquare FeetRate1011,550 SF\$33.00/SF, GrossNotes: Retail/Office space. Available with 30 Days Notice2011,075 Sf\$33.00/SF Gross

Notes: Retail/Office space. Available with 30 Days Notice

**First Floor** 