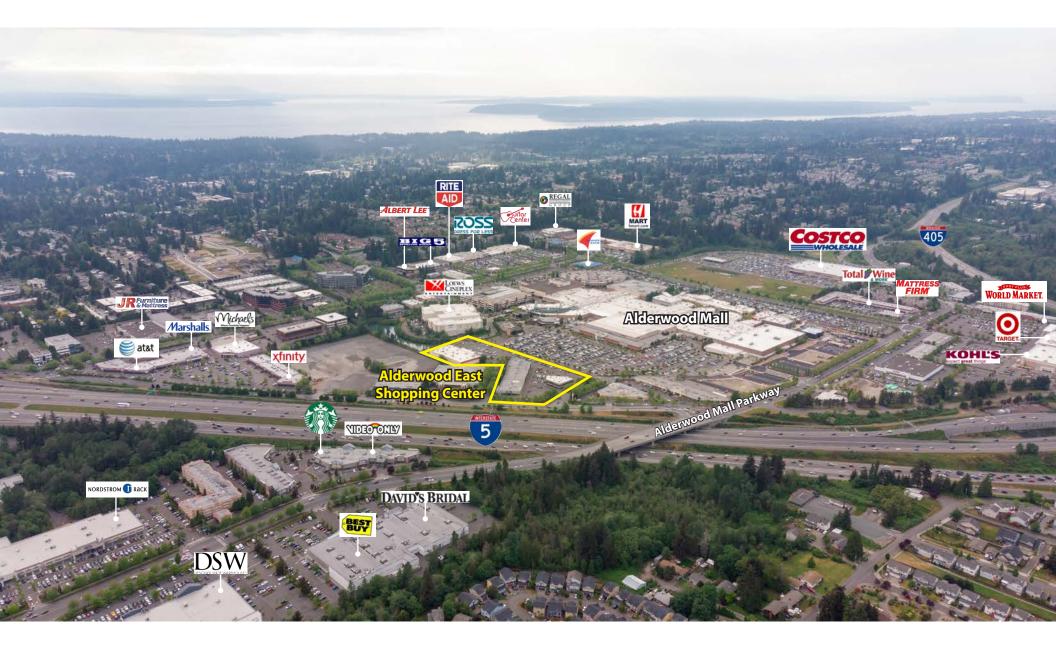

# **ALDERWOOD EAST SHOPPING CENTER**

18910 - 18930 28th Avenue W | Lynnwood, WA

Jack Rosen (425) 289-2221 jack@rosenharbottle.com **Grant Rubenstein** (425) 289-2220 grant@rosenharbottle.com

**Connor Feuerberg** (425) 279-7943 connor@rosenharbottle.com

# ACROSS FROM ALDERWOOD MALL

1,075 SF\* - 3,646 SF Available \$28.00 / SF, NNN